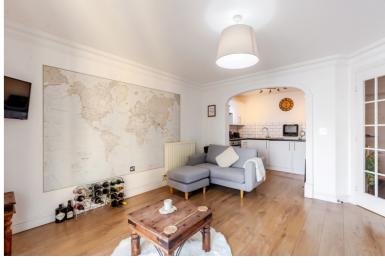

This ideal first time purchase or buy to let investment comprises; entrance hall, spacious lounge//diner with Juliet Balcony to rear aspect and open planned to the modern fitted kitchen. There are two double bedrooms and a bathroom with a shower over bath.

This impressive fourth floor apartment accessed via the communal lift features a modern fitted kitchen and bathroom, security entryphone system, secure gated allocated parking and no onward chain.

Lease: Approximately 126 years remaining.