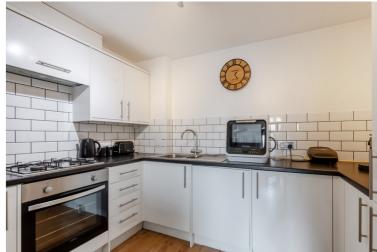

This ideal first time purchase or buy to let investment comprises; entrance hall, spacious lounge//diner with Juliet Balcony to rear aspect and open planned to the modern fitted kitchen. There are two double bedrooms and a bathroom with a shower over bath.

This impressive fourth floor apartment accessed via the communal lift features a modern fitted kitchen and bathroom, security entryphone system, secure gated allocated parking and no onward chain.

Lease: Approximately 126 years remaining.