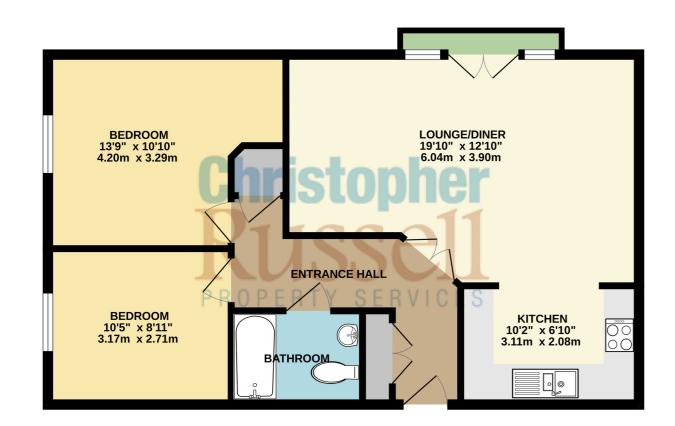

This ideal first time purchase or buy to let investment comprises; entrance hall, spacious lounge//diner with Juliet Balcony to rear aspect and open planned to the modern fitted kitchen. There are two double bedrooms and a bathroom with a shower over bath.

\*\*\* The seller is prepared to contribute to the payment of the service charges subject to the final sale price \*\*\*

Council Tax Band C.

4TH FLOOR 672 sq.ft. (62.4 sq.m.) approx.