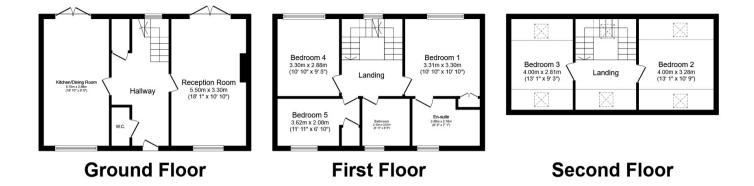

Paying this fee ensures that the seller takes their property off the market and reserves it exclusively for you, therefore eliminating the risk of gazumping and aborted costs.

Total floor area 134.9 m<sup>2</sup> (1,452 sq.ft.) approx

This floor plan is for illustrative purposes only. It is not drawn to scale. Any measurements, floor areas (including any total floor area), openings and orientation are approximate. No details are guaranteed, they cannot be relied upon for any purpose and they do not form part of any agreement. No liability is taken for any error, omission or misstatement. A party must rely upon its own inspection(s). Powered by www.focalagent.com

The property is tenanted and will be sold with tenants in situ for immediate investment - rental yields can be obtained through Bettermove.

The interior of this beautifully presented property comprises a spacious living room, downstairs WC and the fitted kitchen with dining area on the ground floor. The first floor consists of 3 bedrooms including the master bedroom with an ensuite bathroom and the family bathroom. The second floor hosts two further double bedrooms. The exterior boasts a private rear garden, perfect for enjoying the summer months.