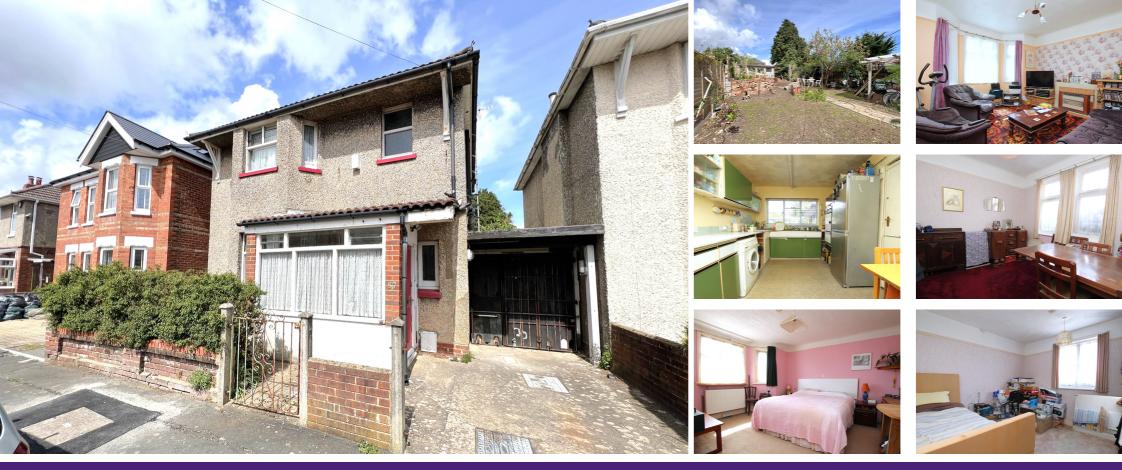

## 57 Highfield Road, Moordown, BOURNEMOUTH, Dorset BH9 2SE

\*\* NO FORWARD CHAIN \*\* This generous three bedroom detached house is ideally situated in this cul-de-sac in Moordown a short distance away from Winton's popular high street with its array of shops, eateries, bars and central bus routes. This much loved home is in need of total modernisation and internal viewing is advised to appreciate not only its fantastic location but also its full potential to become a forever family home. The circa 1100 sq ft of accommodation comprises: sitting room, kitchen, dining room, two double bedrooms, one single bedroom and bathroom. Externally the property boasts a good sized rear garden which once has been tended to will create a superb outside space. To the front the driveway provides off road parking. Further features of this DIY delight include: lean to, feature fireplace to lounge, gas central heating and single glazing. Nearby Schools - Winton Primary, Hill View Primary, Moordown St Johns Primary Winton Academiy and Glenmoor and Winton Academies.

## ANTHONY DAVID&00

GROUND FLOOR 695 sq.ft. (64.5 sq.m.) approx. 1ST FLOOR 478 sq.ft. (44.4 sq.m.) approx.

Porch Door to

Entrance Hall 11' 8" x 6' 11" (3.55m x 2.12m) Sitting Room 13' 10" x 13' 7" (4.22m x 4.14m) Kitchen 16' 9" x 9' 9" (5.11m x 2.97m) Dining Room 10' 10" x 10' 10" (3.30m x 3.30m) Lean To 10' 10" x 10' 7" (3.30m x 3.23m) Landing Doors to Bedroom One 13' 10" x 13' 7" (4.22m x 4.14m) Bedroom Two 12' 0" x 10' 10" (3.66m x 3.30m) Bedroom Three 9' 9" x 6' 11" (2.97m x 2.11m) Bathroom 9' 5" x 7' 0" (2.87m x 2.13m)