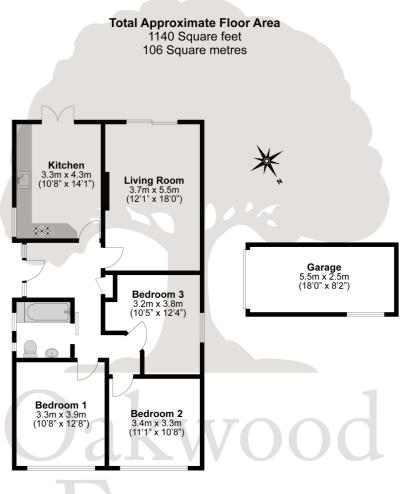

Set on a good sized plot, this three double bedroom detached bungalow provides spacious and flexible living accommodation. The layout features a modern kitchen/breakfast room, a living room with feature fireplace and patio doors on to the garden, three double bedrooms and a family bathroom. The rear garden is fully enclosed and laid to lawn and to the front there is a large driveway with parking for multiple cars as well as a detached 18ft garage. This property is offered to the market with NO CHAIN allowing the possibility of a quick sale and is an excellent family purchase due to its generous size and convenient location and planning permission has been granted for a side and rear extension, reference number: 18/01488/FULL.

## External

Driveway parking, rear garden laid to lawn, detached garage.