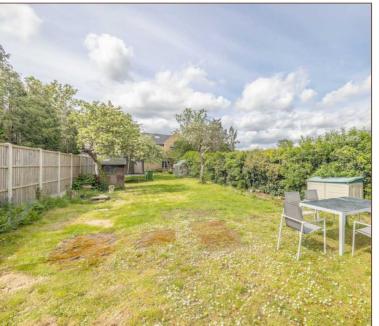

Set on a good sized plot, this three double bedroom detached bungalow provides spacious and flexible living accommodation. The layout features a modern kitchen/breakfast room, a living room with feature fireplace and patio doors on to the garden, three double bedrooms and a family bathroom. The rear garden is fully enclosed and laid to lawn and to the front there is a large driveway with parking for multiple cars as well as a detached 18ft garage. This property is offered to the market with NO CHAIN allowing the possibility of a quick sale and is an excellent family purchase due to its generous size and convenient location and planning permission has been granted for a side and rear extension, reference number: 18/01488/FULL.



NO CHAIN



DETACHED BUNGALOW



DRIVEWAY PARKING



**