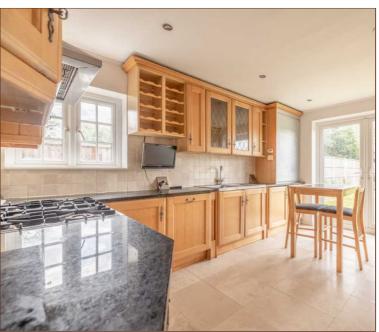

Set on a good sized plot, this three double bedroom detached bungalow provides spacious and flexible living accommodation. The layout features a modern kitchen/breakfast room, a living room with feature fireplace and patio doors on to the garden, three double bedrooms and a family bathroom. The rear garden is fully enclosed and laid to lawn and to the front there is a large driveway with parking for multiple cars as well as a detached 18ft garage. This property is offered to the market with NO CHAIN allowing the possibility of a quick sale and is an excellent family purchase due to its generous size and convenient location and planning permission has been granted for a side and rear extension, reference number: 18/01488/FULL.