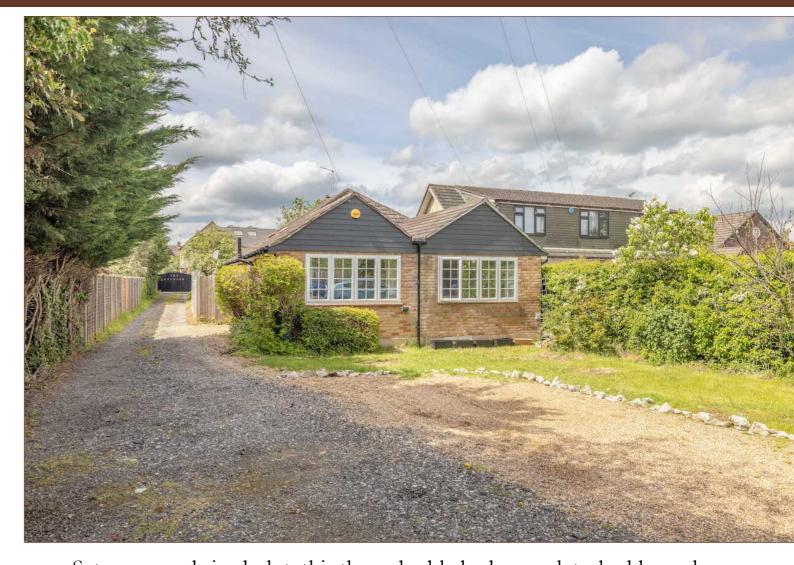

Set on a good sized plot, this three double bedroom detached bungalow provides spacious and flexible living accommodation. The layout features a modern kitchen/breakfast room, a living room with feature fireplace and patio doors on to the garden, three double bedrooms and a family bathroom. The rear garden is fully enclosed and laid to lawn and to the front there is a large driveway with parking for multiple cars as well as a detached 18ft garage. This property is offered to the market with NO CHAIN allowing the possibility of a quick sale and is an excellent family purchase due to its generous size and convenient location and planning permission has been granted for a side and rear extension, reference number: 18/01488/FULL.

NO CHAIN

DETACHED BUNGALOW

DRIVEWAY PARKING

**EPC - PENDING** 

PLANNING PERMISSION GRANTED - 18/01488/FULL

THREE BEDROOMS

DETACHED GARAGE

**GARDEN** 