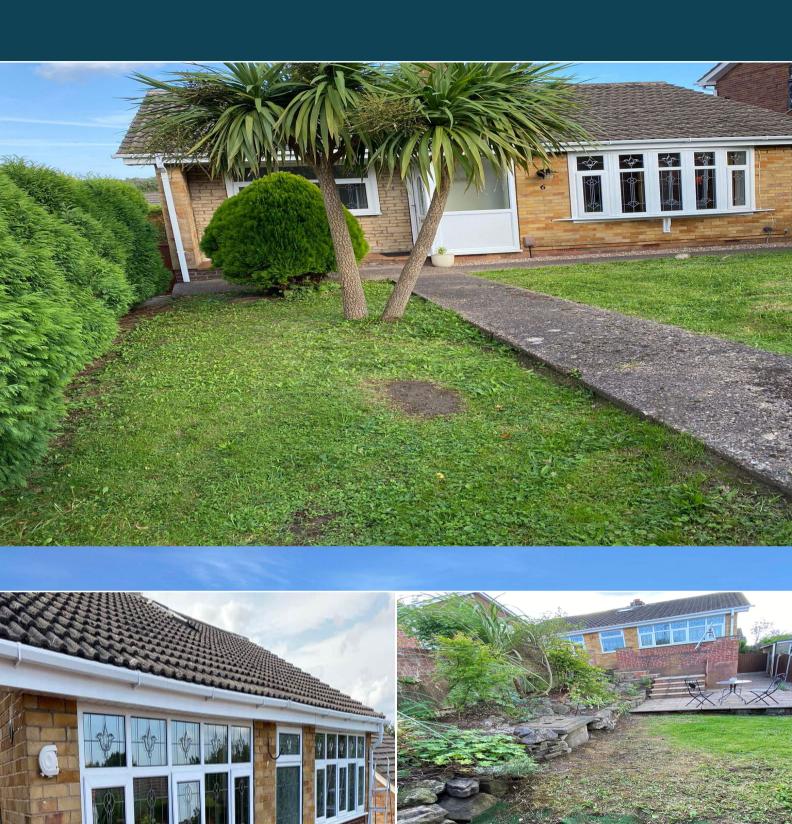

The council tax band is B.

The interior of this beautifully presented property comprises a spacious living room, fitted kitchen, 2 bedrooms and the family bathroom on the ground floor. The loft has been converted and can be used as a third bedroom or another reception room. The exterior boasts a private rear garden, perfect for enjoying the summer months.