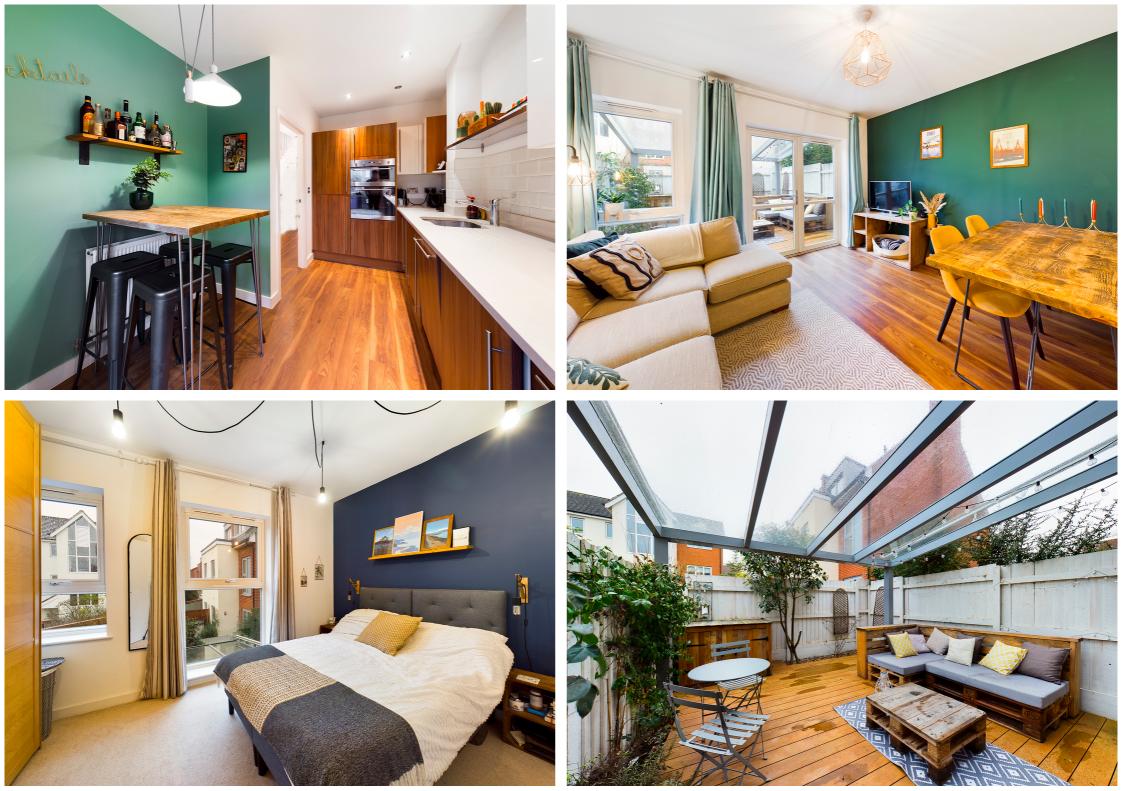

This fine home is presented in stunning order throughout and offers well balanced and versatile accommodation spaciously arranged over three floors. The ground floor features a fitted kitchen with built in Smeg appliances and a delightful living room which opens onto the low maintenance rear garden. On the second floor are two double bedrooms and family bathroom with the third bedroom occupying the third floor and has the benefit of it's own en-suite. Outside is a delightful south facing low maintenance decked garden with veranda as well as the added benefit of secure parking set behind gates.