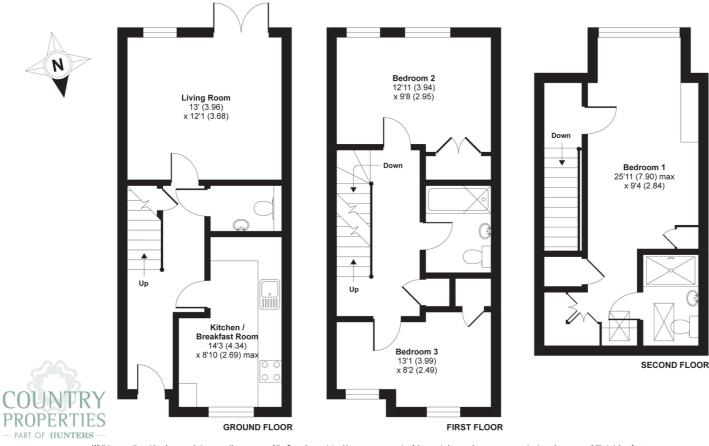

This fine home is presented in stunning order throughout and offers well balanced and versatile accommodation spaciously arranged over three floors. The ground floor features a fitted kitchen with built in Smeg appliances and a delightful living room which opens onto the low maintenance rear garden. On the second floor are two double bedrooms and family bathroom with the third bedroom occupying the third floor and has the benefit of it's own en-suite. Outside is a delightful south facing low maintenance decked garden with veranda as well as the added benefit of secure parking set behind gates.

## APPROX. GROSS INTERNAL FLOOR AREA 1110 SQ FT 103.1 SQ METRES

Whilst every attempt has been made to ensure the accuracy of the floor plan contained here, measurements of doors, windows and rooms are approximate and no responsibility is taken for any error, omission or missiatement. These plans are for representation purposes only as defined by RICS Code of Measuring Practice and should be used as such by any prospective purchaser. Specifically no guarantee is given on the total square footage of the property if quoted on this plan. Any figure given is for initial guidance only and should not be relied on as a basis of valuation. Copyright nichecom.co.uk 2019 Produced for Country Properties REF : 543560