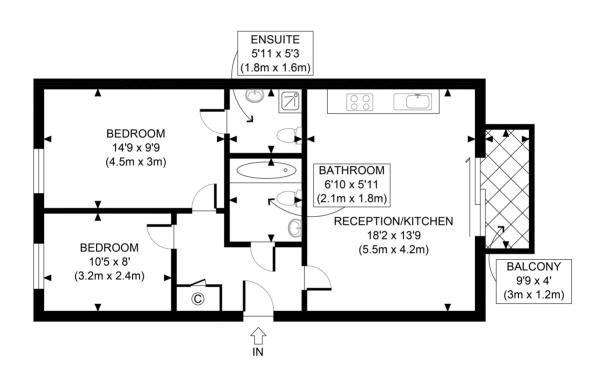

Viewing by appointment with 1st avenue.

Call: 020 8293 8600

1stavenue
Real Estate Services

THIRD FLOOR GROSS INTERNAL FLOOR AREA 640 SQ FT

## APPROX. GROSS INTERNAL FLOOR AREA 640 SQ FT / 59 SQM

Disclaimer: Floor plan measurements are approximate and are for illustrative purposes only. While we do not doubt the floor plan accuracy and completeness, you or your advisors should conduct a careful, independent investigation of the property in respect of monetary valuation