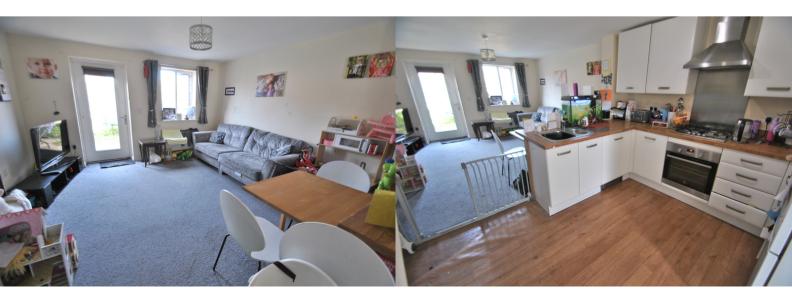

Entrance porch to entrance hall with doors to cloak room, utility cupboard with space and plumbing for washing machine and dishwasher. Cloak room: modern white suite: open plan living accommodation with lounge/dining area: window and door to patio and garden. Kitchen area: modern fitted kitchen comprising a matching range of storage units with built in fan assisted oven and four gas hob with extractor hood and appliance space, stairs to landing and first floor.

Exterior: Front garden and off road parking for two vehicles. Rear garden: enclosed with wooden panel fencing, with patio area, garden shed and gated rear access.

Lounge area: 13'9 x 13'

Kitchen area: 9'5 x 13' max