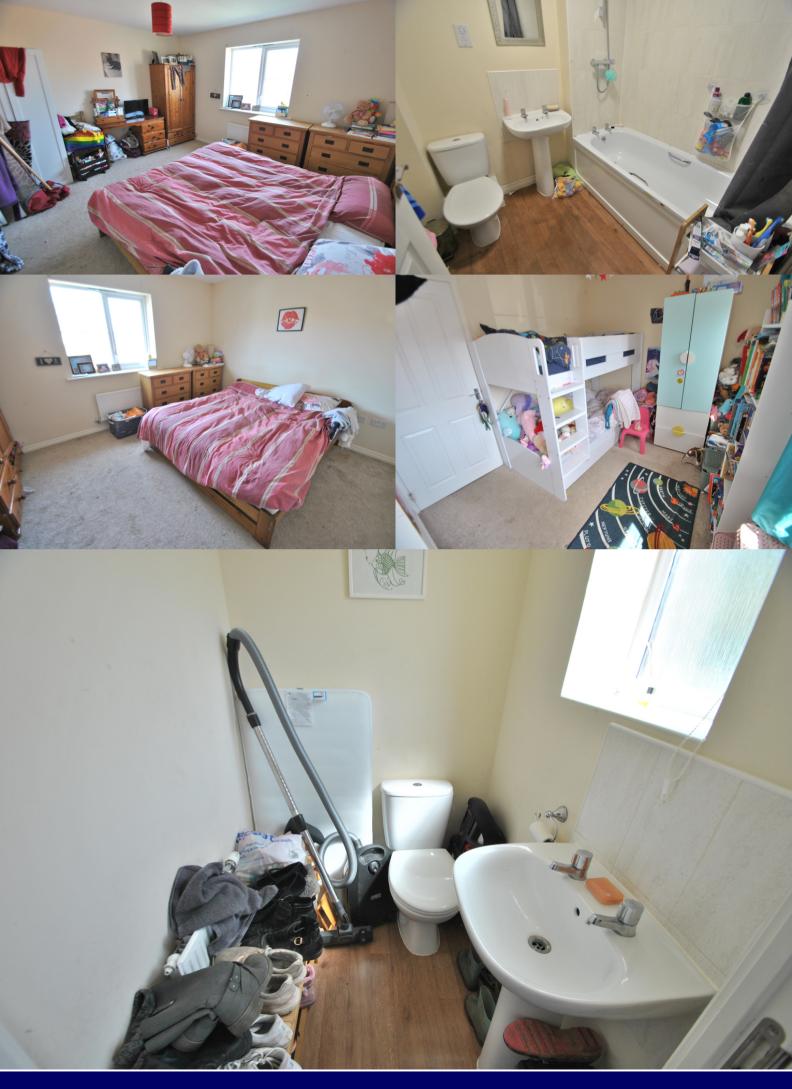

First floor: landing, trap to loft space, doors to bathroom and bedrooms one and two. Bathroom: with modern white suite with tiled splash backs fitted with a shower unit, wash hand basin and WC. Bedroom one: window to rear aspect. Bedroom two: window to front aspect and built in double wardrobe.