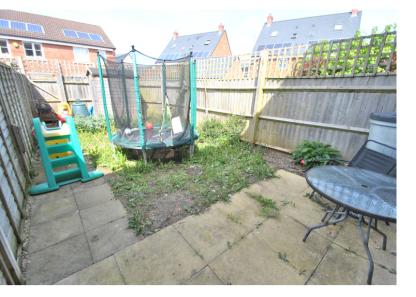

Exterior: Front garden and off road parking for two vehicles. Rear garden: enclosed with wooden panel fencing, with patio area, garden shed and gated rear access.

Lounge area: 13'9 x 13'

Kitchen area: 9'5 x 13' max