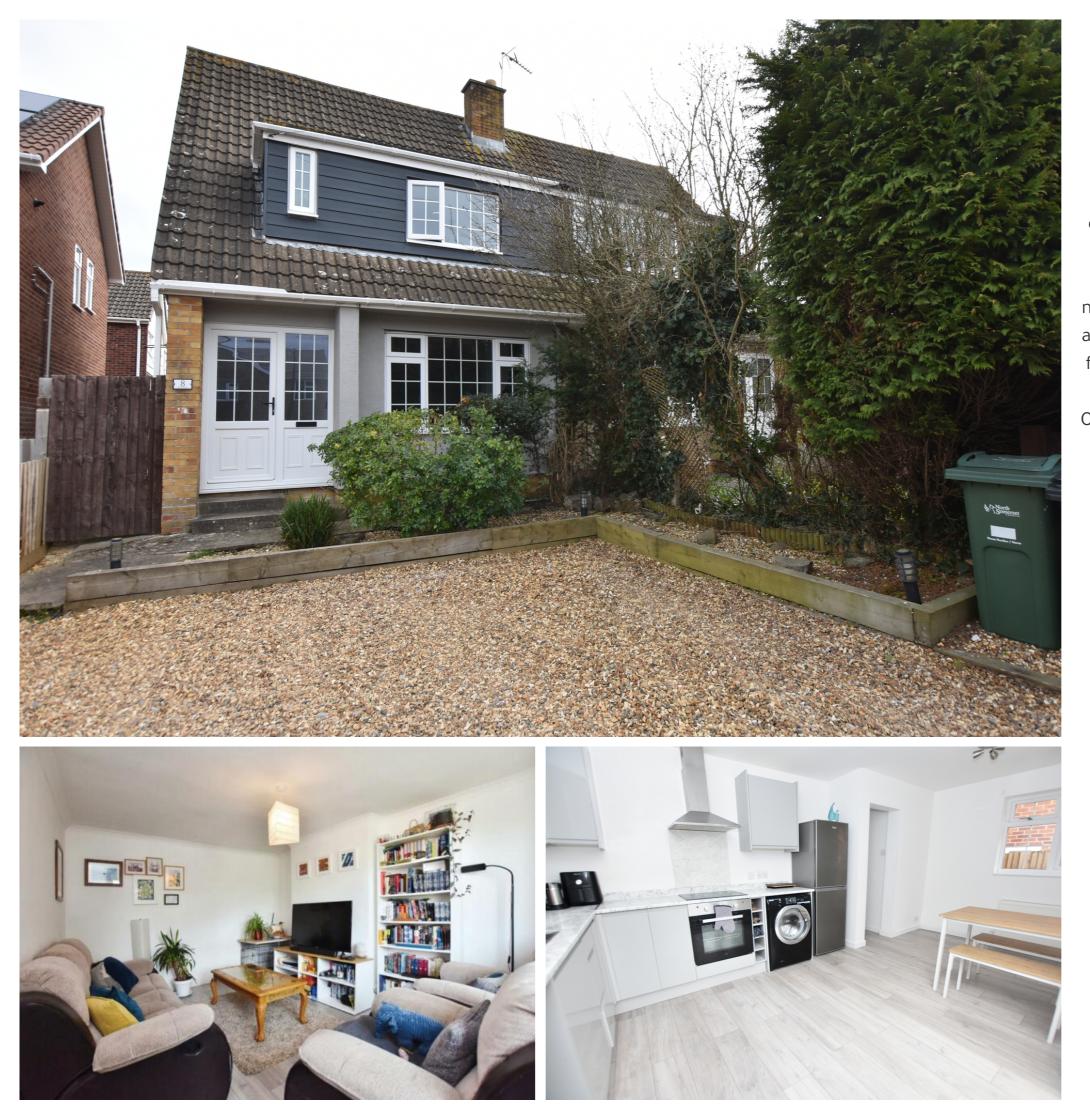

This charming three bedroom semi detached house occupies a lovely spot in a quiet, centrally located Cul de Sac and is perfectly placed for access the town centre, schools and public transport links. Offered for sale with no onward chain, the well balanced and recently updated accommodation briefly comprises; Entrance Hall, ground floor Shower Room, Sitting Room, Kitchen/Dining Room, three good sized Bedrooms and family Bathroom. Outside the frontage is laid to gravel, providing off street parking whilst the enclosed rear garden is laid to lawn and patio.