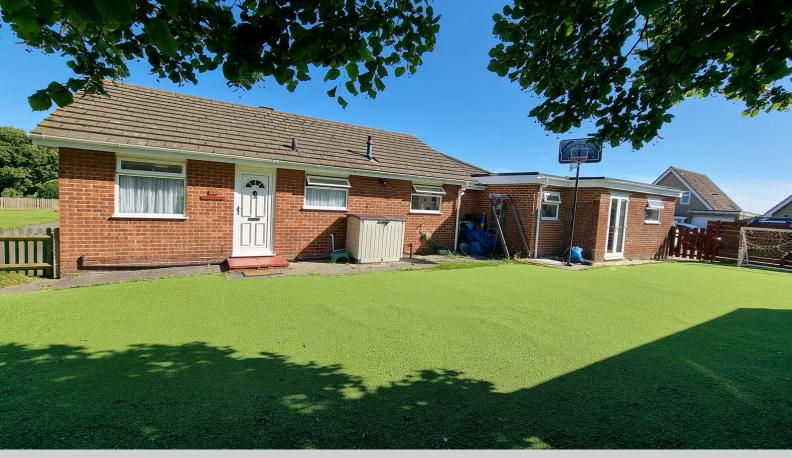

## 10 Woodland Rise, Bexhill-on-Sea, East Sussex , TN40 1TD

£410,000

- Extended Four Bed Detached Bungalow
- Large Extended Lounge-Diner
- Modern Fitted Kitchen & Bathroom
- Master Bedroom With En-Suite
- Four Good Size Bedrooms
- Separate Modern Family Bathroom
- Open Plan Kitchen Area
- Well Presented Decor Throughout
- Sth Facing Garden Additional Side Plot
- Central Heated & Double Glazed
- Ample Off Road Parking
- Sought After Penland Wood Location
- Close To Ravenside Retail Shops
- Quiet & Convenient Location
- Additional Side Plot With Great Potential
- Viewing Highly Recommended
- Call Our Bexhill Team On 01424 224488