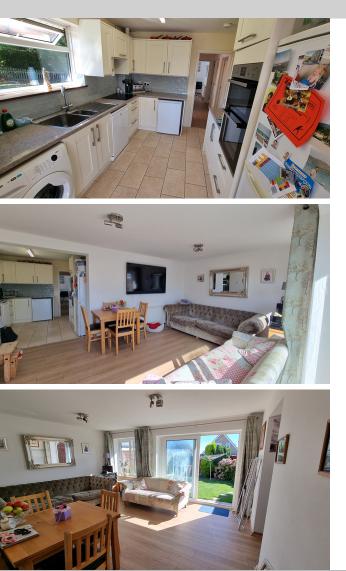

## 10 Woodland Rise, Bexhill-on-Sea, East Sussex , TN40 1TD

£410,000

- Extended Four Bed Detached Bungalow
- Large Extended Lounge-Diner
- Modern Fitted Kitchen & Bathroom
- Master Bedroom With En-Suite
- Four Good Size Bedrooms
- Separate Modern Family Bathroom
- Open Plan Kitchen Area
- Well Presented Decor Throughout
- Sth Facing Garden Additional Side Plot
- Central Heated & Double Glazed
- Ample Off Road Parking
- Sought After Penland Wood Location
- Close To Ravenside Retail Shops
- Quiet & Convenient Location
- Additional Side Plot With Great Potential
- Viewing Highly Recommended
- Call Our Bexhill Team On 01424 224488