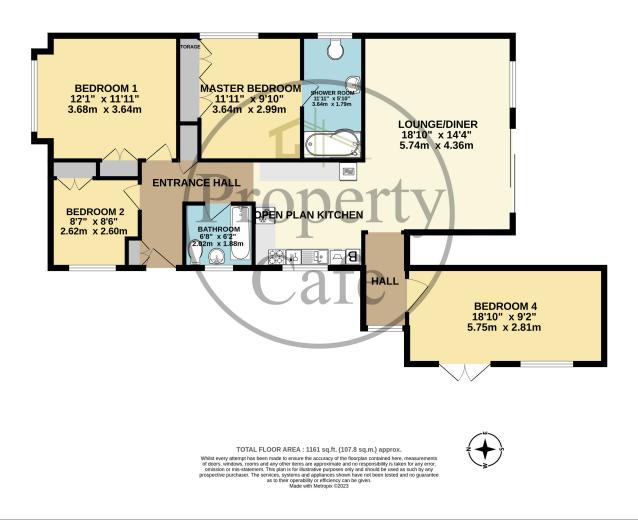

## 10 Woodland Rise, Bexhill-on-Sea, East Sussex , TN40 1TD

£410,000





- Extended Four Bed Detached Bungalow
- Large Extended Lounge-Diner
- Modern Fitted Kitchen & Bathroom
- Master Bedroom With En-Suite
- Four Good Size Bedrooms
- Separate Modern Family Bathroom
- Open Plan Kitchen Area
- Well Presented Decor Throughout
- Sth Facing Garden Additional Side Plot
- Central Heated & Double Glazed
- Ample Off Road Parking
- Sought After Penland Wood Location
- Close To Ravenside Retail Shops
- Quiet & Convenient Location
- Additional Side Plot With Great Potential
- Viewing Highly Recommended
- Call Our Bexhill Team On 01424 224488



GROUND FLOOR 1161 sq.ft. (107.8 sq.m.) approx.