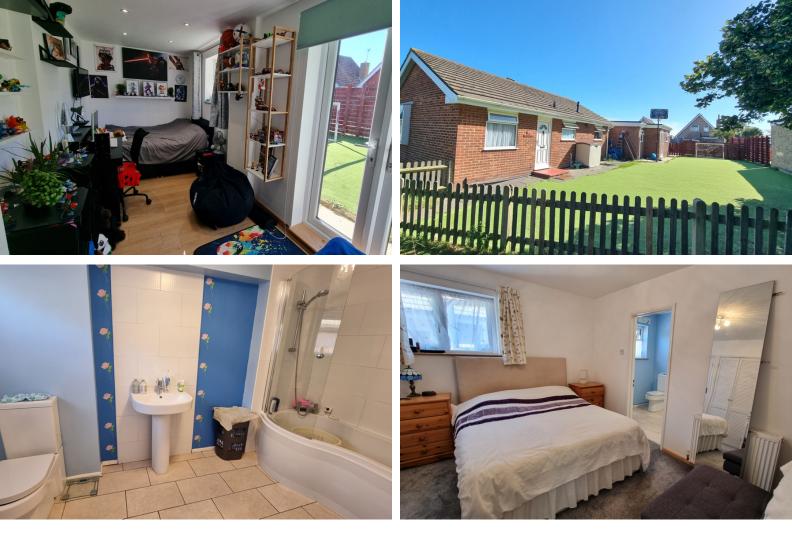

## 10 Woodland Rise, Bexhill-on-Sea, East Sussex , TN40 1TD

£410,000

- Extended Four Bed Detached Bungalow
- Large Extended Lounge-Diner
- Modern Fitted Kitchen & Bathroom
- Master Bedroom With En-Suite
- Four Good Size Bedrooms
- Separate Modern Family Bathroom
- Open Plan Kitchen Area
- Well Presented Decor Throughout
- Sth Facing Garden Additional Side Plot
- Central Heated & Double Glazed
- Ample Off Road Parking
- Sought After Penland Wood Location
- Close To Ravenside Retail Shops
- Quiet & Convenient Location
- Additional Side Plot With Great Potential
- Viewing Highly Recommended
- Call Our Bexhill Team On 01424 224488