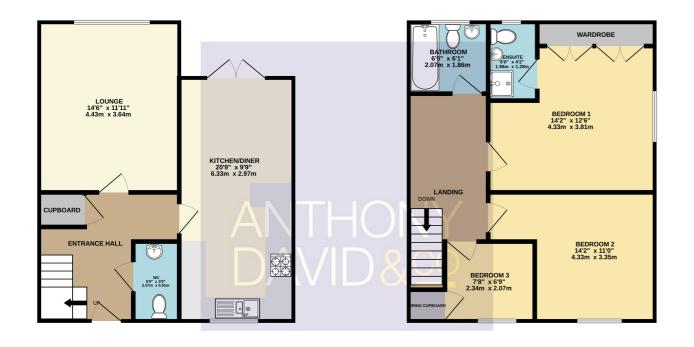

## £349,000 Freehold

info@anthonydavid.co.uk www.anthonydavid.co.uk 01202 677444

GROUND FLOOR 507 sq.ft. (47.1 sq.m.) approx. 1ST FLOOR 536 sq.ft. (49.7 sq.m.) approx.

Entrance Hall Doors to

Lounge 14' 6" x 11' 11" (4.42m x 3.63m)

Kitchen/Diner 20' 9" x 9' 9" (6.32m x 2.97m)

Downstairs Cloakroom 6' 9" x 3' 0" (2.06m x 0.91m)

Landing Doors to

Bedroom One 14' 2" x 12' 6" (4.32m x 3.81m)

En-Suite Shower 6' 6" x 4' 2" (1.98m x 1.27m)

Bedroom Two 14' 2" x 11' 0" (4.32m x 3.35m)

Bedroom Three 7' 8" x 6' 9" (2.34m x 2.06m)

Bathroom 6' 9" x 6' 1" (2.06m x 1.85m)

Garage 18' 10" x 9' 4" (5.74m x 2.84m)

Garden Westerly aspect

Council Tax Band E

Service Charge £40 per annum for communal lights

TOTAL FLOOR AREA: 1042 sq.ft. (96.8 sq.m.) approx.

Whilst every attempt has been made to ensure the accuracy of the floorplan contained here, measurements of doors, windows, rooms and any other items are approximate and no responsibility is taken for any error, omission or mis-statement. This plan is for illustrative purposes only and should be used as such by any prospective purchaser. The services, systems and appliances shown have not been tested and no guarantee as to their operability or efficiency can be given.