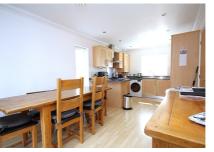

## 9 Old Rectory Mews, Hamworthy, Poole, Dorset BH15 4BP

A neat and tidy three bedroom end terraced house tucked away in this quaint mews development of just eight houses in Hamworthy within close proximity of local shops, amenities and bus routes. Hamworthy train station, beach and park are also close to hand. The property would make an ideal starter home and viewing is essential to not only appreciate its tucked away location but also the accommodation on offer, which comprises: lounge, fitted kitchen/diner, downstairs cloakroom, two double bedrooms, ensuite shower room, single bedroom (currently being used as a study) and family bathroom. Externally the property boasts a well maintained garden with patio and artificial lawned area with rear access to a garage. Further features include: feature fire to lounge, fitted wardrobe to bedroom one, storage cupboard, gas central heating and UPVC double glazing. Nearby Schools - Twin Sails Infants, Hamworthy Juniors, Upton Infants and Juniors, Cornerstone Academy and Lytchett Minster School Secondary's

Kitchen/Diner 20' 9" x 9' 9" (6.32m x 2.97m)

Downstairs Cloakroom 6' 9" x 3' 0" (2.06m x 0.91m)

Landing Doors to

Bedroom One 14' 2" x 12' 6" (4.32m x 3.81m)

En-Suite Shower 6' 6" x 4' 2" (1.98m x 1.27m)

Bedroom Two 14' 2" x 11' 0" (4.32m x 3.35m)