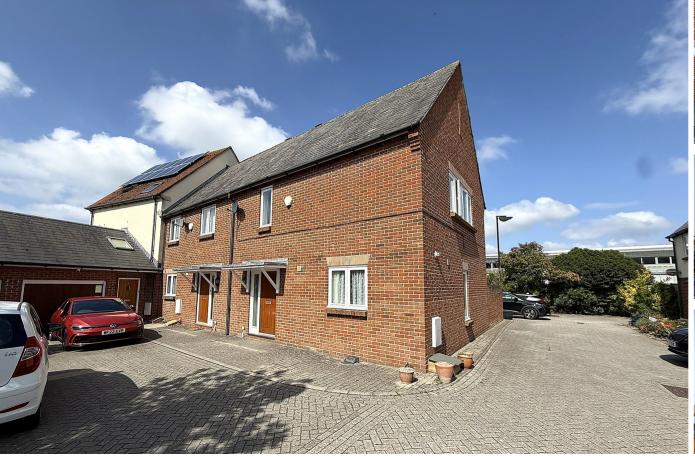

## 9 Old Rectory Mews, Hamworthy, Poole, Dorset BH15 4BP

A neat and tidy three bedroom end terraced house tucked away in this quaint mews development of just eight houses in Hamworthy within close proximity of local shops, amenities and bus routes. Hamworthy train station, beach and park are also close to hand. The property would make an ideal starter home and viewing is essential to not only appreciate its tucked away location but also the accommodation on offer, which comprises: lounge, fitted kitchen/diner, downstairs cloakroom, two double bedrooms, ensuite shower room, single bedroom (currently being used as a study) and family bathroom. Externally the property boasts a well maintained garden with patio and artificial lawned area with rear access to a garage. Further features include: feature fire to lounge, fitted wardrobe to bedroom one, storage cupboard, gas central heating and UPVC double glazing. Nearby Schools - Twin Sails Infants, Hamworthy Juniors, Upton Infants and Juniors, Cornerstone Academy and Lytchett Minster School Secondary's

## £349,000 Freehold

info@anthonydavid.co.uk www.anthonydavid.co.uk 01202 677444

GROUND FLOOR 507 sq.ft. (47.1 sq.m.) approx. 1ST FLOOR 536 sq.ft. (49.7 sq.m.) approx.

Entrance Hall Doors to

Lounge 14' 6" x 11' 11" (4.42m x 3.63m)