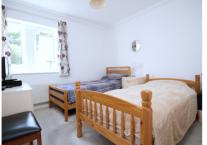

Kitchen/Diner 20' 9" x 9' 9" (6.32m x 2.97m)

Downstairs Cloakroom 6' 9" x 3' 0" (2.06m x 0.91m)

Landing Doors to

Bedroom One 14' 2" x 12' 6" (4.32m x 3.81m)

En-Suite Shower 6' 6" x 4' 2" (1.98m x 1.27m)

Bedroom Two 14' 2" x 11' 0" (4.32m x 3.35m)