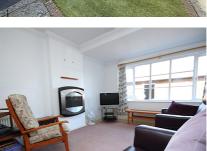

## 9 Old Rectory Mews, Hamworthy, Poole, Dorset BH15 4BP

A neat and tidy three bedroom end terraced house tucked away in this quaint mews development of just eight houses in Hamworthy within close proximity of local shops, amenities and bus routes. Hamworthy train station, beach and park are also close to hand. The property would make an ideal starter home and viewing is essential to not only appreciate its tucked away location but also the accommodation on offer, which comprises: lounge, fitted kitchen/diner, downstairs cloakroom, two double bedrooms, ensuite shower room, single bedroom (currently being used as a study) and family bathroom. Externally the property boasts a well maintained garden with patio and artificial lawned area with rear access to a garage. Further features include: feature fire to lounge, fitted wardrobe to bedroom one, storage cupboard, gas central heating and UPVC double glazing. Nearby Schools - Twin Sails Infants, Hamworthy Juniors, Upton Infants and Juniors, Cornerstone Academy and Lytchett Minster School Secondary's

## £349,000 Freehold

info@anthonydavid.co.uk www.anthonydavid.co.uk 01202 677444

GROUND FLOOR 507 sq.ft. (47.1 sq.m.) approx. 1ST FLOOR 536 sq.ft. (49.7 sq.m.) approx.

Entrance Hall Doors to

Lounge 14' 6" x 11' 11" (4.42m x 3.63m)