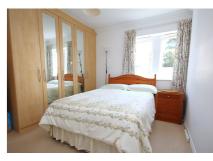

Kitchen/Diner 20' 9" x 9' 9" (6.32m x 2.97m)

Downstairs Cloakroom 6' 9" x 3' 0" (2.06m x 0.91m)

Landing Doors to

Bedroom One 14' 2" x 12' 6" (4.32m x 3.81m)

En-Suite Shower 6' 6" x 4' 2" (1.98m x 1.27m)

Bedroom Two 14' 2" x 11' 0" (4.32m x 3.35m)