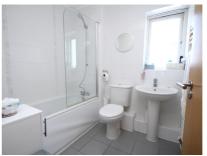

Kitchen/Diner 20' 9" x 9' 9" (6.32m x 2.97m)

Downstairs Cloakroom 6' 9" x 3' 0" (2.06m x 0.91m)

Landing Doors to

Bedroom One 14' 2" x 12' 6" (4.32m x 3.81m)

En-Suite Shower 6' 6" x 4' 2" (1.98m x 1.27m)

Bedroom Two 14' 2" x 11' 0" (4.32m x 3.35m)

Bedroom Three 7' 8" x 6' 9" (2.34m x 2.06m)

Bathroom 6' 9" x 6' 1" (2.06m x 1.85m)

Garage 18' 10" x 9' 4" (5.74m x 2.84m)

Garden Westerly aspect

Council Tax Band E

Service Charge £40 per annum for communal lights