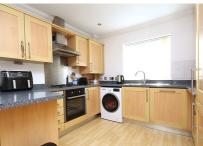

Kitchen/Diner 20' 9" x 9' 9" (6.32m x 2.97m)

Downstairs Cloakroom 6' 9" x 3' 0" (2.06m x 0.91m)

Landing Doors to

Bedroom One 14' 2" x 12' 6" (4.32m x 3.81m)

En-Suite Shower 6' 6" x 4' 2" (1.98m x 1.27m)

Bedroom Two 14' 2" x 11' 0" (4.32m x 3.35m)