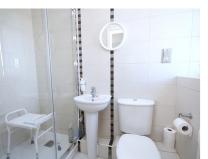

Kitchen/Diner 20' 9" x 9' 9" (6.32m x 2.97m)

Downstairs Cloakroom 6' 9" x 3' 0" (2.06m x 0.91m)

Landing Doors to

Bedroom One 14' 2" x 12' 6" (4.32m x 3.81m)

En-Suite Shower 6' 6" x 4' 2" (1.98m x 1.27m)

Bedroom Two 14' 2" x 11' 0" (4.32m x 3.35m)

Bedroom Three 7' 8" x 6' 9" (2.34m x 2.06m)

Bathroom 6' 9" x 6' 1" (2.06m x 1.85m)

Garage 18' 10" x 9' 4" (5.74m x 2.84m)

Garden Westerly aspect

Council Tax Band E

Service Charge £40 per annum for communal lights