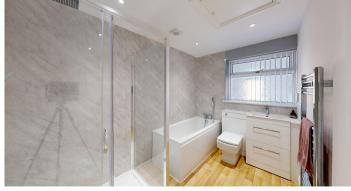

#### Owner's View

3D Virtual Tour Available- Take a closer, more detailed look around via our 3D Virtual Tour! Don't forget that you can also check availability for viewings online via a visit to our website... 3D Virtual Tour Available- Take a closer, more detailed look around via our 3D Virtual Tour! Don't forget that you can also check availability for viewings online via a visit to our website... This three bedroom bungalow is in a nice quiet area of Armthorpe. The bungalow has been refurbished to a high modern standard. Entrance porch with modern WC and laundry area. All new kitchen with Fridge Freezer, Dishwasher, Electric oven and ceramic hob, vinyl board effect floor. Spacious lounge with views to from garden. Bathroom fully redesigned, with walk in shower, as well as a bath with hand shower, sink and utility drawers for ease of access; has heated chrome towel rail. Walls finished in bathroom quality marble effect wall boards and vinyl board effect floor.