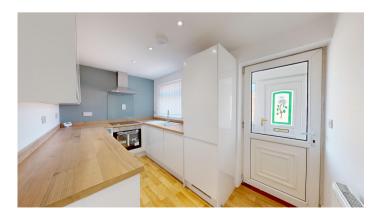

detailed look around via our 3D Virtual Tour! Don't forget that you can also check availability for viewings online via a visit to our website... This three bedroom bungalow is in a nice quiet area of Armthorpe. The bungalow has been refurbished to a high modern standard. Entrance porch with modern WC and laundry area. All new kitchen with Fridge Freezer, Dishwasher, Electric oven and ceramic hob, vinyl board effect floor. Spacious lounge with views to from garden. Bathroom fully redesigned, with walk in shower, as well as a bath with hand shower, sink and utility drawers for ease of access; has heated chrome towel rail. Walls finished in bathroom quality marble effect wall boards and vinyl board effect floor.

#### **Ground Floor**

#### Floor Plan



#### **Porch**



#### **Kitchen**





#### Lounge



**Bedroom** 





Tel: 01302 247754 Email: info@thepropertyhive.co.uk Web: www.thepropertyhive.co.uk

#### **Bedroom**



**Bedroom** 



**Bathroom** 





Separate W/C



**External** 

#### Front Aspect

#### **Rear Garden**







Tel: 01302 247754 Email: info@thepropertyhive.co.uk Web: www.thepropertyhive.co.uk





Approximate Heating System Installation Date - new radiators on refurb, no idea of age of boiler but fully maintained

Water Heating System - Gas combi boiler

Approximate Water Heating Installation Date - with combo boiler Boiler Location - In the loft

Approximate Electrical System Installation Date - Full rewire Feb 2024 Approximate Electrical System Test Date - Feb 2024

Fires/Heaters - None

Permanent Loft Ladder - Yes

Loft Insulation - Yes

Loft B