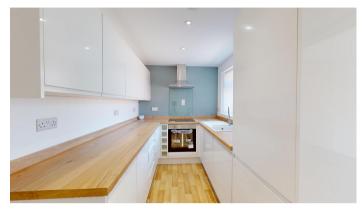

etailed look around via our 3D Virtual Tour! Don't forget that you can also check availability for viewings online via a visit to our website... This three bedroom bungalow is in a nice quiet area of Armthorpe. The bungalow has been refurbished to a high modern standard. Entrance porch with modern WC and laundry area. All new kitchen with Fridge Freezer, Dishwasher, Electric oven and ceramic hob, vinyl board effect floor. Spacious lounge with views to from garden. Bathroom fully redesigned, with walk in shower, as well as a bath with hand shower, sink and utility drawers for ease of access; has heated chrome towel rail. Walls finished in bathroom quality marble effect wall boards and vinyl board effect floor.

#### **Ground Floor**

#### Floor Plan



#### **Porch**



#### **Kitchen**





#### Lounge



**Bedroom** 





Tel: 01302 247754 Email: info@thepropertyhive.co.uk Web: www.thepropertyhive.co.uk

#### **Bedroom**



**Bedroom** 



**Bathroom** 





Separate W/C



**External** 

#### Front Aspect

#### **Rear Garden**







Tel: 01302 247754 Email: info@thepropertyhive.co.uk Web: www.thepropertyhive.co.uk





Approximate Heating System Installation Date - new radiators on refurb, no idea of age of boiler but fully maintained

Water Heating System - Gas combi boiler

Approximate Water Heating Installation Date - with combo boiler Boiler Location - In the loft

Approximate Electrical System Installation Date - Full rewire Feb 2024 Approximate Electrical System Test Date - Feb 2024

Fires/Heaters - None

Permanent Loft Ladder - Yes

Loft Insulation - Yes

Loft Boa