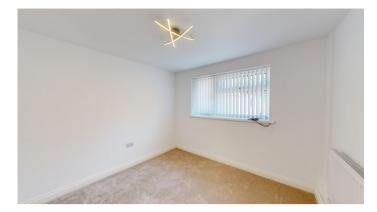

site... This three bedroom bungalow is in a nice quiet area of Armthorpe. The bungalow has been refurbished to a high modern standard. Entrance porch with modern WC and laundry area. All new kitchen with Fridge Freezer, Dishwasher, Electric oven and ceramic hob, vinyl board effect floor. Spacious lounge with views to from garden. Bathroom fully redesigned, with walk in shower, as well as a bath with hand shower, sink and utility drawers for ease of access; has heated chrome towel rail. Walls finished in bathroom quality marble effect wall boards and vinyl board effect floor.

#### **Ground Floor**

#### Floor Plan



#### **Porch**



#### **Kitchen**





#### Lounge



**Bedroom** 





Tel: 01302 247754 Email: info@thepropertyhive.co.uk Web: www.thepropertyhive.co.uk

#### **Bedroom**



**Bedroom** 



**Bathroom** 





Separate W/C



**External** 

#### Front Aspect

#### **Rear Garden**







Tel: 01302 247754 Email: info@thepropertyhive.co.uk Web: www.thepropertyhive.co.uk





Approximate Heating System Installation Date - new radiators on refurb, no idea of age of boiler but fully maintained

Water Heating System - Gas combi boiler

Approximate Water Heating Installation Date - with combo boiler Boiler Location - In the loft

Approximate Electrical System Installation Date - Full rewire Feb 2024 Approximate Electrical System Test Date - Feb 2024

Fires/Heaters - None

Permanent Loft Ladder - Yes

Loft Insulation - Yes

Loft Boarded out - Yes

Whilst every effort is made to ensure that the information contained in these particulars is reliable, they do not consti