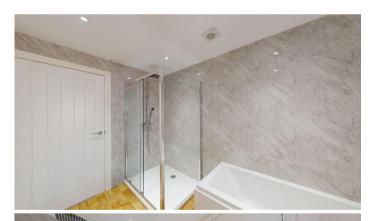

#### Owner's View

3D Virtual Tour Available- Take a closer, more detailed look around via our 3D Virtual Tour! Don't forget that you can also check availability for viewings online via a visit to our website... 3D Virtual Tour Available- Take a closer, more detailed look around via our 3D Virtual Tour! Don't forget that you can also check availability for viewings online via a visit to our website... This three bedroom bungalow is in a nice quiet area of Armthorpe. The bungalow has been refurbished to a high modern standard. Entrance porch with modern WC and laundry area. All new kitchen with Fridge Freezer, Dishwasher, Electric oven and ceramic hob, vinyl board effect floor. Spacious lounge with views to from garden. Bathroom fully redesigned, with walk in shower, as well as a bath with hand shower, sink and utility drawers for ease of access; has heated chrome towel rail. Walls finished in bathroom quality marble effect wall boards and vinyl board effect floor.