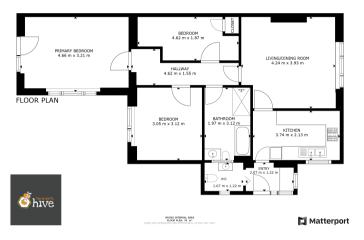

al Tour Available- Take a closer, more detailed look around via our 3D Virtual Tour! Don't forget that you can also check availability for viewings online via a visit to our website... This three bedroom bungalow is in a nice quiet area of Armthorpe. The bungalow has been refurbished to a high modern standard. Entrance porch with modern WC and laundry area. All new kitchen with Fridge Freezer, Dishwasher, Electric oven and ceramic hob, vinyl board effect floor. Spacious lounge with views to from garden. Bathroom fully redesigned, with walk in shower, as well as a bath with hand shower, sink and utility drawers for ease of access; has heated chrome towel rail. Walls finished in bathroom quality marble effect wall boards and vinyl board effect floor.

#### **Ground Floor**

#### Floor Plan



#### **Porch**



#### **Kitchen**





#### Lounge



**Bedroom** 





Tel: 01302 247754 Email: info@thepropertyhive.co.uk Web: www.thepropertyhive.co.uk

#### **Bedroom**



**Bedroom** 



**Bathroom** 





Separate W/C



**External** 

#### Front Aspect

#### **Rear Garden**







Tel: 01302 247754 Email: info@thepropertyhive.co.uk Web: www.thepropertyhive.co.uk





Approximate Heating System Installation Date - new radiators on refurb, no idea of age of boiler but fully maintained

Water Heating System - Gas combi boiler

Approximate Water Heating Installation Date - with combo boiler Boiler Location - In the loft

Approximate Electrical System Installation Date - Full rewire Feb 2024 Approximate Electrical System Test Date - Feb 2024

Fires/Heaters - None

Permanent Loft Ladde