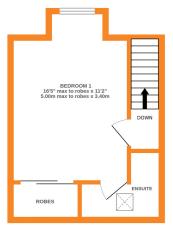

## **FULL DESCRIPTION**

Of interest to a variety of buyers is this three bedroom modern town house situated on this popular residential development with excellent access to local schools. The three storey accommodation comprises - Ground Floor, entrance hall giving access to a cloaks WC. The living room has double glazed patio doors leading to the rear patio and a radiator. The dining kitchen has a range of modern base and wall mounted units, integrated appliances to include oven, hob, extractor fan, dishwasher, fridge and freezer. To the first floor there are two bedrooms, and the house bathroom having a three piece suite comprising of a bath, WC, wash hand basin. To the second floor there is the main bedroom with double glazed window to the front, fitted mirror fronted wardrobes, an en-suite shower room with shower cubicle, WC, wash hand basin, double glazed Velux window. Externally a block paved drive to the front and an enclosed rear patio garden. Offered for sale with no onward chain, EPC rating is C.

2ND FLOOP