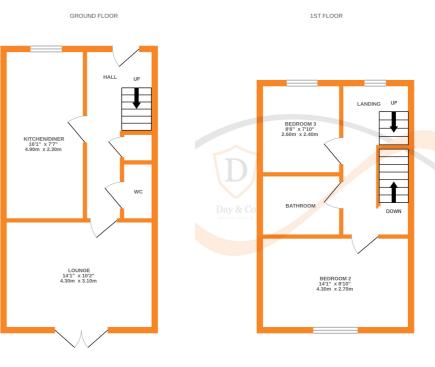

## **FULL DESCRIPTION**

Of interest to a variety of buyers is this three bedroom modern town house situated on this popular residential development with excellent access to local schools. The three storey accommodation comprises - Ground Floor, entrance hall giving access to a cloaks WC. The living room has double glazed patio doors leading to the rear patio and a radiator. The dining kitchen has a range of modern base and wall mounted units, integrated appliances to include oven, hob, extractor fan, dishwasher, fridge and freezer. To the first floor there are two bedrooms, and the house bathroom having a three piece suite comprising of a bath, WC, wash hand basin. To the second floor there is the main bedroom with double glazed window to the front, fitted mirror fronted wardrobes, an en-suite shower room with shower cubicle, WC, wash hand basin, double glazed Velux window. Externally a block paved drive to the front and an enclosed rear patio garden. Offered for sale with no onward chain, EPC rating is C.

rooms and any other items are approximate and no responsibility is taken for any erro tatement. This plan is for illustrative purposes only and should be used as such by any er. The services, systems and appliances shown have not been tested and no quarant

2ND FLOOP