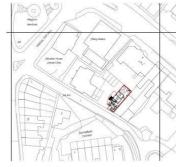

WC

Total Approximate Site Area - 106 sqm. (1140 sq.ft.)

Planning was granted in July 2021 by Medway Council Ref: MC/21/1157 for the Demolition of existing buildings and construction of a part 2 part 4 storey residential block comprising 2 x two bedroom and 2 x one bedroom apartments. Copies of the permission and plans are available on request.

For Sale Freehold with the benefit of the planning permission £320,000

Legal Costs: Each party to bear their own legal costs.

Please note the buyer is to instruct us on any resales at 1.5% plus VAT or lets at our standard fees at the time.

#### **Key Features**

- Planning permission granted for 4 flats
- Central location close to Chatham railway station
- Of interest to developers / builders













.....

----

 $\square$ 

000 .....





PROPOSED BLOCK PLAN 1400











#### **Property Location**

#### Old Road, Chatham, Kent, ME4 6BJ



### **Greyfox Walderslade**

Unit 2, Thetford House Walderslade Village Centre Walderslade Road Chatham Kent ME5 9LR Tel: 01634 672227 Email: walderslade@greyfox.co.uk

#### **Greyfox Rainham**

67C High Street Rainham Kent ME8 7HS

Tel: 01634 377737 Email: rainham@greyfox.co.uk

#### Agent Notes

These particulars are prepared as a general guide to a broad description of the property and should not be relied upon as a statement or representation of fact and do not constitute part of an offer or contract. The seller does not make or give nor do our employees or Greyfox have authority to make or give any representation or warranty to the property. We have not carried out a structural s