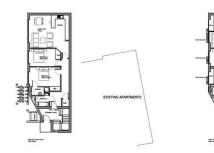

### **Description**

Commercial building with planning permission for the demolition of the building and to create  $2 \times 2$  bedroom flats and  $2 \times 1$  bedroom flats and parking.

This commercial unit is currently a taxi office in a central location close to Chatham Railway Station and the Town Centre. Planning permission has been granted for the demolition of the building to create 4 new residential units with some parking making this an ideal site for a small developer/builder to construct.

The premises are currently laid out as 4 offices and an external WC

Total Approximate Site Area - 106 sqm. (1140 sq.ft.)

Planning was granted in July 2021 by Medway Council Ref: MC/21/1157 for the Demolition of existing buildings and construction of a part 2 part 4 storey residential block comprising 2 x two bedroom and 2 x one bedroom apartments. Copies of the permission and plans are available on request.

#### **Key Features**

- Planning permission granted for 4 flats
- Central location close to Chatham railway station
- Of interest to developers / builders

.....

----

 $\square$ 

000 .....

PROPOSED BLOCK PLAN 1400