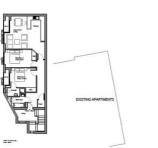

### **Description**

Commercial building with planning permission for the demolition of the building and to create  $2 \times 2$  bedroom flats and  $2 \times 1$  bedroom flats and parking.

This commercial unit is currently a taxi office in a central location close to Chatham Railway Station and the Town Centre. Planning permission has been granted for the demolition of the building to create 4 new residential units with some parking making this an ideal site for a small developer/builder to construct.

The premises are currently laid out as 4 offices and an external WC

Total Approximate Site Area - 106 sqm. (1140 sq.ft.)

Planning was granted in July 2021 by Medway Council Ref: MC/21/1157 for the Demolition of existing buildings and construction of a part 2 part 4 storey residential block comprising 2 x two bedroom and 2 x one bedroom apartments. Copies of the permission and plans are available on request.

#### **Key Features**

- Planning permission granted for 4 flats
- Central location close to Chatham railway station
- Of interest to developers / builders

.....

----

 $\square$ 

000 .....

PROPOSED BLOCK PLAN 1400