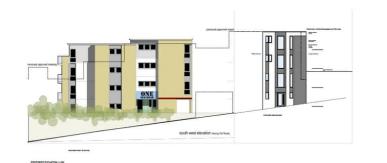

The premises are currently laid out as 4 offices and an external WC

Total Approximate Site Area - 106 sqm. (1140 sq.ft.)

Planning was granted in July 2021 by Medway Council Ref: MC/21/1157 for the Demolition of existing buildings and construction of a part 2 part 4 storey residential block comprising 2 x two bedroom and 2 x one bedroom apartments. Copies of the permission and plans are available on request.