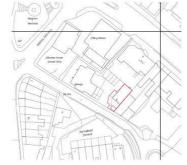

l WC

Total Approximate Site Area - 106 sqm. (1140 sq.ft.)

Planning was granted in July 2021 by Medway Council Ref: MC/21/1157 for the Demolition of existing buildings and construction of a part 2 part 4 storey residential block comprising 2 x two bedroom and 2 x one bedroom apartments. Copies of the permission and plans are available on request.

For Sale Freehold with the benefit of the planning permission £320,000

Legal Costs: Each party to bear their own legal costs.

Please note the buyer is to instruct us on any resales at 1.5% plus VAT or lets at our standard fees at the time.

#### **Key Features**

- Planning permission granted for 4 flats
- Central location close to Chatham railway station
- Of interest to developers / builders













.....

----

 $\square$ 

000 .....





PROPOSED BLOCK PLAN 1400











#### **Property Location**

#### Old Road, Chatham, Kent, ME4 6BJ



### **Greyfox Walderslade**

Unit 2, Thetford House Walderslade Village Centre Walderslade Road Chatham Kent ME5 9LR Tel: 01634 672227 Email: walderslade@greyfox.co.uk

#### **Greyfox Rainham**

67C High Street Rainham Kent ME8 7HS

Tel: 01634 377737 Email: rainham@greyfox.co.uk

#### Agent Notes

These particulars are prepared as a general guide to a broad description of the property and should not be relied upon as a statement or representation of fact and do not constitute part of an offer or contract. The seller does not make or give nor do our employees or Greyfox have authority to make or give any representation or warranty to the property. We have not carried out a structural