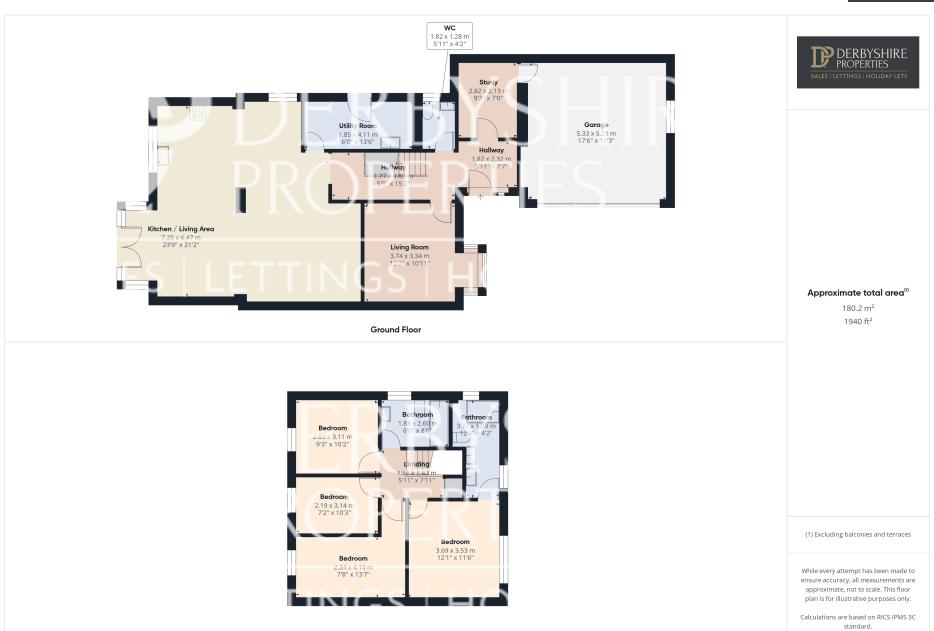

## PROPERTY DESCRIPTION

Derbyshire Properties are delighted to present this beautifully presented spacious, extended detached family home located in the highly regarded village of Holloway.

The property has undergone extensive improvements and a large rear extension that provides social space for all the family. Briefly comprising of:- spacious reception hall, study, guest cloakroom, utility, living room and superb plan living kitchen/dining room. To the first floor a landing provides access to 4 well proportioned bedrooms, family bathroom and large en-suite to master bedroom. Externally the property is positioned on a professionally landscaped garden that provides low maintenance. It comprises of superb outdoor entertaining spaces, terraces, and fantastic raised decking area with far reaching views. We recommend the property will ideally suit families and extended families who want to be close to the towns of Matlock, Wirksworth and Belper with close proximity to school.