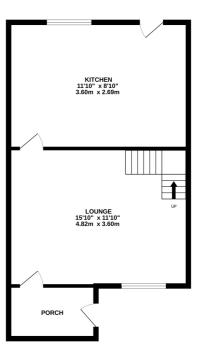

Ideal first buy. Accommodation comprises entrance porch and door into the lounge with staircase to the first floor. The kitchen/breakfast room is to the rear aspect overlooking the garden. Upstairs are two double bedrooms, one of which has built-in wardrobe. The bathroom has natural light and is also situated on the first floor. The garden is tiered and of a good size. There is a driveway to the side for 2 + vehicles.

1ST FLOOR

Whilst every attempt has been made to ensure the accuracy of the floorplan contained here, measurements of doors, windows, rooms and any other items are approximate and no responsibility is taken for any error, omission or mis-statement. This plan is for illustrative purposes only and should be used as such by any prospective purchaser. The services, systems and appliances shown have not been tested and no guarantee as to their operability or efficiency can be given.