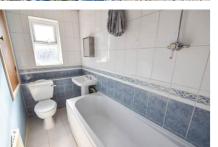

Ideal first buy. Accommodation comprises entrance porch and door into the lounge with staircase to the first floor. The kitchen/breakfast room is to the rear aspect overlooking the garden. Upstairs are two double bedrooms, one of which has built-in wardrobe. The bathroom has natural light and is also situated on the first floor. The garden is tiered and of a good size. There is a driveway to the side for 2 + vehicles.