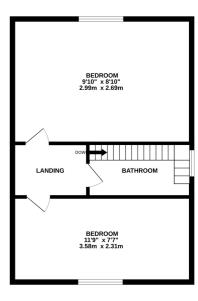

Ideal first buy. Accommodation comprises entrance porch and door into the lounge with staircase to the first floor. The kitchen/breakfast room is to the rear aspect overlooking the garden. Upstairs are two double bedrooms, one of which has built-in wardrobe. The bathroom has natural light and is also situated on the first floor. The garden is tiered and of a good size. There is a driveway to the side for 2 + vehicles.

1ST FLOOR

Whilst every attempt has been made to ensure the accuracy of the floorplan contained here, measurements of doors, windows, rooms and any other items are approximate and no responsibility is taken for any error, omission or mis-statement. This plan is for illustrative purposes only and should be used as such by any prospective purchaser. The services, systems and appliances shown have not been tested and no guarantee as to their operability or efficiency can be given.