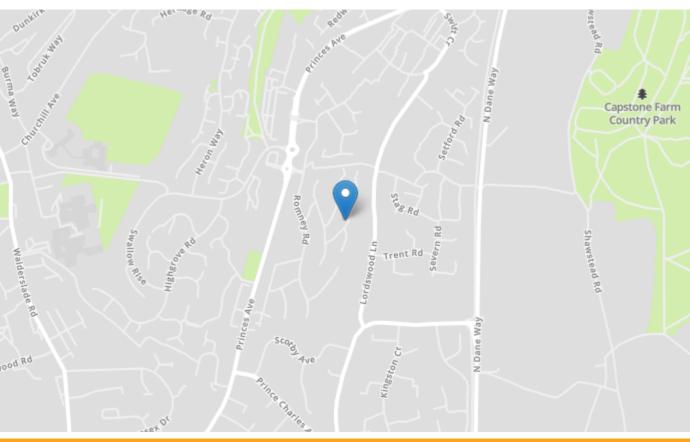

## **Property Location**

Wittersham Close, Princes Park, Walderslade, Kent, ME5 7NA

|                          |                 |       |   | Current | Potentia |
|--------------------------|-----------------|-------|---|---------|----------|
| Very energy efficient -  | lower running   | costs |   |         |          |
| (92+) <b>A</b>           |                 |       |   |         |          |
| (81-91) <b>B</b>         |                 |       |   |         | 87       |
| (69-80)                  | C               |       |   | 70      |          |
| (55-68)                  | D               |       |   | \       |          |
| (39-54)                  |                 | 国     |   |         |          |
| (21-38)                  |                 | F     |   |         |          |
| (1-20)                   |                 |       | G |         |          |
| Not energy efficient - h | igher running o | costs |   |         |          |