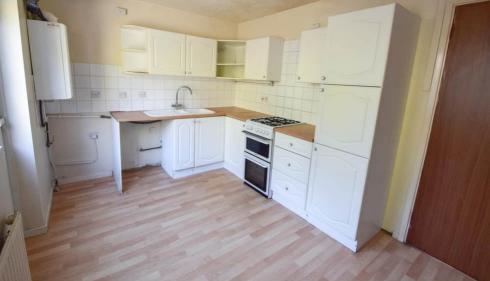

Ideal first buy. Accommodation comprises entrance porch and door into the lounge with staircase to the first floor. The kitchen/breakfast room is to the rear aspect overlooking the garden. Upstairs are two double bedrooms, one of which has built-in wardrobe. The bathroom has natural light and is also situated on the first floor. The garden is tiered and of a good size. There is a driveway to the side for 2 + vehicles.