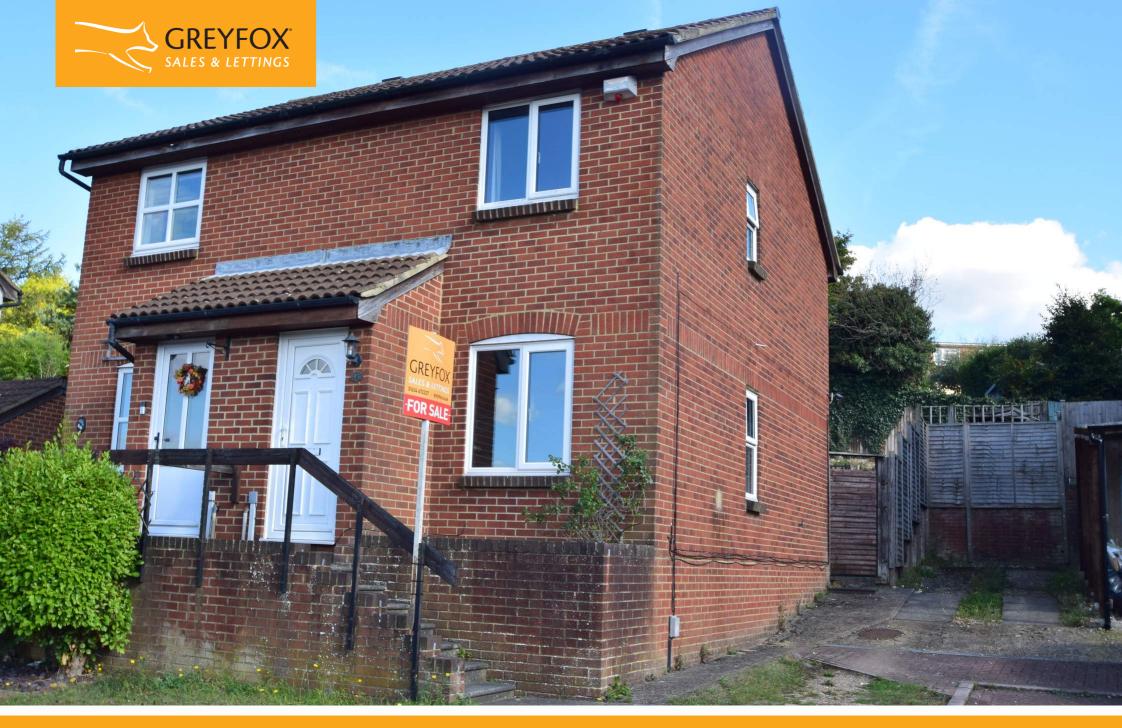

#### **Description**

Guide Price £240,000 - £250,000

Occupying an elevated position with views to front, this semi-detached house is being offered for sale with no onward chain. Conveniently situated for Morrisons supermarket and local amenities in the Princes Park area.

Ideal first buy. Accommodation comprises entrance porch and door into the lounge with staircase to the first floor. The kitchen/breakfast room is to the rear aspect overlooking the garden. Upstairs are two double bedrooms, one of which has built-in wardrobe. The bathroom has natural light and is also situated on the first floor. The garden is tiered and of a good size. There is a driveway to the side for 2 + vehicles.

#### **Key Features**

- · Semi Detached House
- · Two Double Bedrooms
- No Chain
- Driveway
- Popular Location
- · Local Amenities
- Easy Access to M2/ M20 Motorway Links
- Rear Garden approx 32ft 25ft at widest point