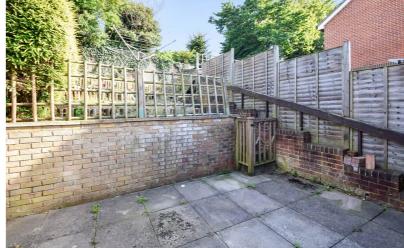

Ideal first buy. Accommodation comprises entrance porch and door into the lounge with staircase to the first floor. The kitchen/breakfast room is to the rear aspect overlooking the garden. Upstairs are two double bedrooms, one of which has built-in wardrobe. The bathroom has natural light and is also situated on the first floor. The garden is tiered and of a good size. There is a driveway to the side for 2 + vehicles.

#### **Key Features**

- · Semi Detached House
- · Two Double Bedrooms
- No Chain
- Driveway
- Popular Location
- · Local Amenities
- Easy Access to M2/ M20 Motorway Links
- Rear Garden approx 32ft 25ft at widest point