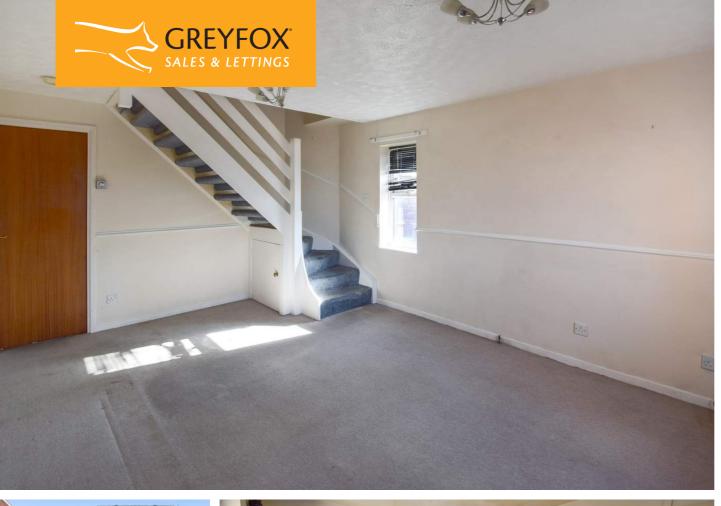

Ideal first buy. Accommodation comprises entrance porch and door into the lounge with staircase to the first floor. The kitchen/breakfast room is to the rear aspect overlooking the garden. Upstairs are two double bedrooms, one of which has built-in wardrobe. The bathroom has natural light and is also situated on the first floor. The garden is tiered and of a good size. There is a driveway to the side for 2 + vehicles.