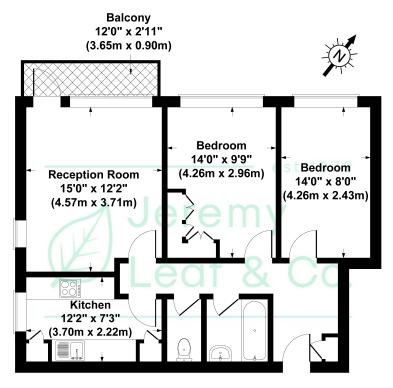

## Prospect Ring, London, N2

- Two Bedrooms
- Lift
- Gas Central Heating
- Double Glazed Windows

- Balcony
- Chain Free
- Reception Room
- Ideal First Time Buy/Rental Investment

**Third Floor** 

## Market Place, London, N2 Gross Internal Area 678 sq ft / 63 sq metres Not to Scale. Produced by The Plan Portal 2023 For Illustrative Purposes Only.

When you are considering a property we recommend that you instruct a surveyor to ensure the property is in sound structural order and that equipment, fitting, services, etc are in working order and/or fit for their purpose and a solicitor to verify tenure and title of the property. We can give no assurances in this regard nor can we verify accuracy of measurements or distance.