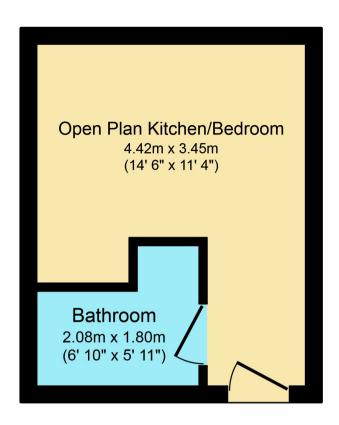

## Floor Plan

Floor area 15.1 sq.m. (163 sq.ft.) approx

Total floor area 15.1 sq.m. (163 sq.ft.) approx

This plan is for illustration purposes only and may not be representative of the property. Plan not to scale.