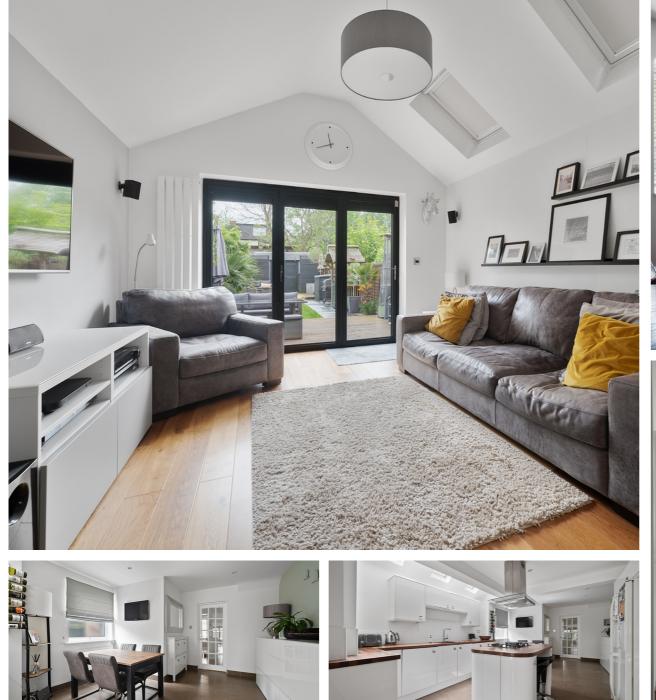

#### 3 Bedroom Semi-Detached House - £560,000 Freehold

STUNNING THREE BEDROOM CHARACTER SEMI-DETACHED PROPERTY SITUATED ALONG MUCH SOUGHT AFTER NO-THROUGH ROAD IDEALLY POSITIONED FOR EASY ACCESS TO BOTH STAINES & EGHAM TOWN CENTRES, LOCAL MOTORWAY NETWORKS & THE RIVER THAMES. The property has been extensively updated by the current owners and benefits from a luxury kitchen/diner leading to lounge, separate sitting room, downstairs W.C, three well-proportioned bedrooms, modern white bathroom suite, large secluded rear garden and off-street parking. Viewings Highly Recommended!