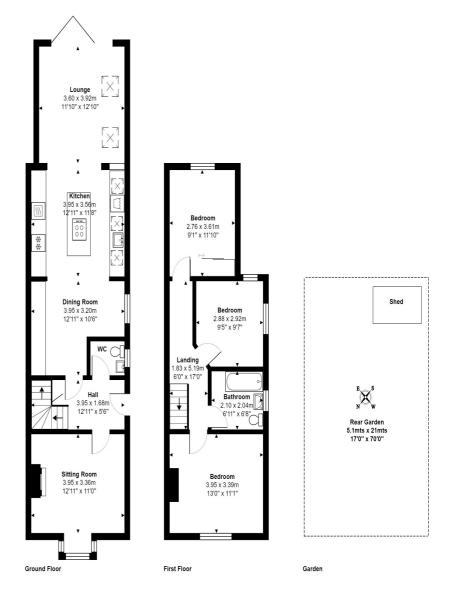

#### 3 Bedroom Semi-Detached House - £560,000 Freehold

STUNNING THREE BEDROOM CHARACTER SEMI-DETACHED PROPERTY SITUATED ALONG MUCH SOUGHT AFTER NO-THROUGH ROAD IDEALLY POSITIONED FOR EASY ACCESS TO BOTH STAINES & EGHAM TOWN CENTRES, LOCAL MOTORWAY NETWORKS & THE RIVER THAMES. The property has been extensively updated by the current owners and benefits from a luxury kitchen/diner leading to lounge, separate sitting room, downstairs W.C, three well-proportioned bedrooms, modern white bathroom suite, large secluded rear garden and off-street parking. Viewings Highly Recommended!