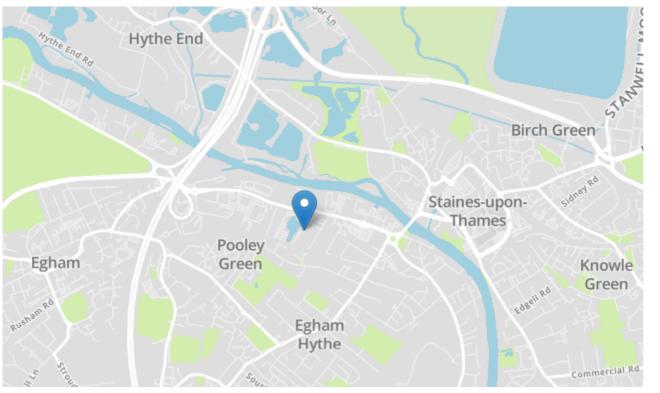

#### 3 Bedroom Semi-Detached House - £560,000 Freehold

STUNNING THREE BEDROOM CHARACTER SEMI-DETACHED PROPERTY SITUATED ALONG MUCH SOUGHT AFTER NO-THROUGH ROAD IDEALLY POSITIONED FOR EASY ACCESS TO BOTH STAINES & EGHAM TOWN CENTRES, LOCAL MOTORWAY NETWORKS & THE RIVER THAMES. The property has been extensively updated by the current owners and benefits from a luxury kitchen/diner leading to lounge, separate sitting room, downstairs W.C, three well-proportioned bedrooms, modern white bathroom suite, large secluded rear garden and off-street parking. Viewings Highly Recommended!