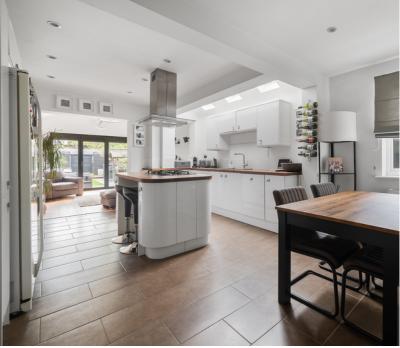

#### 3 Bedroom Semi-Detached House - £560,000 Freehold

STUNNING THREE BEDROOM CHARACTER SEMI-DETACHED PROPERTY SITUATED ALONG MUCH SOUGHT AFTER NO-THROUGH ROAD IDEALLY POSITIONED FOR EASY ACCESS TO BOTH STAINES & EGHAM TOWN CENTRES, LOCAL MOTORWAY NETWORKS & THE RIVER THAMES. The property has been extensively updated by the current owners and benefits from a luxury kitchen/diner leading to lounge, separate sitting room, downstairs W.C, three well-proportioned bedrooms, modern white bathroom suite, large secluded rear garden and off-street parking. Viewings Highly Recommended!