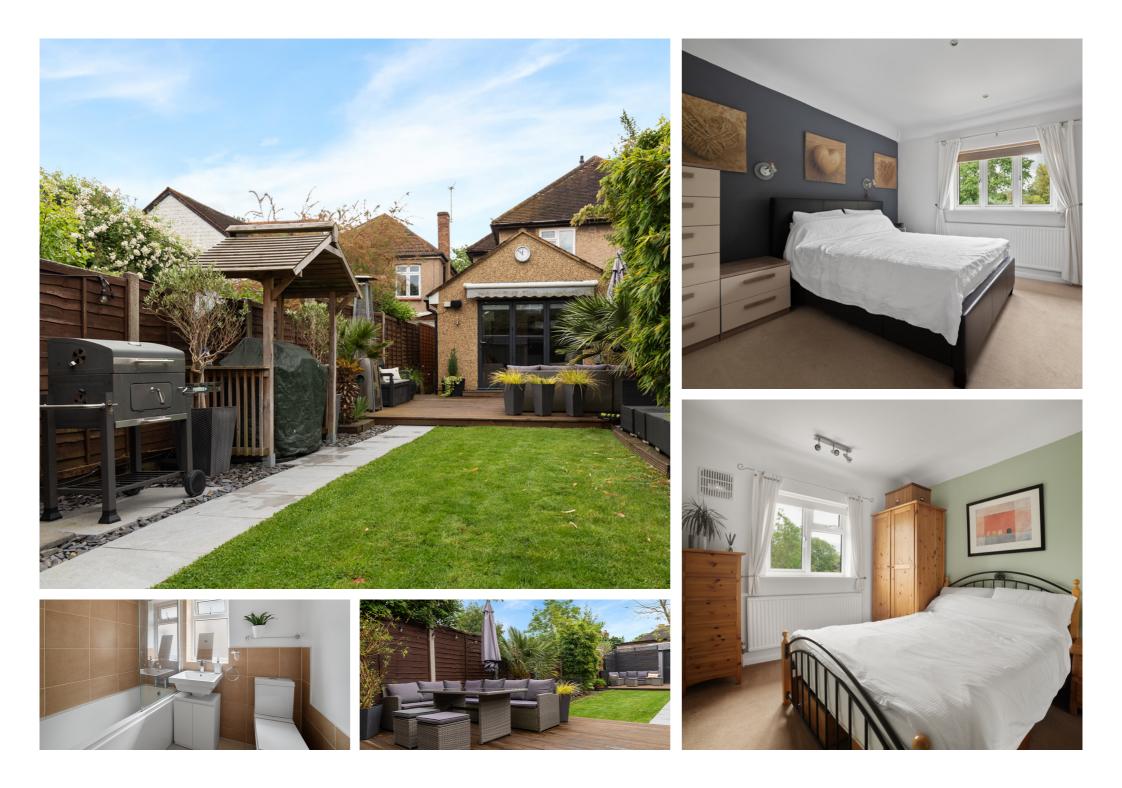

#### 3 Bedroom Semi-Detached House - £560,000 Freehold

STUNNING THREE BEDROOM CHARACTER SEMI-DETACHED PROPERTY SITUATED ALONG MUCH SOUGHT AFTER NO-THROUGH ROAD IDEALLY POSITIONED FOR EASY ACCESS TO BOTH STAINES & EGHAM TOWN CENTRES, LOCAL MOTORWAY NETWORKS & THE RIVER THAMES. The property has been extensively updated by the current owners and benefits from a luxury kitchen/diner leading to lounge, separate sitting room, downstairs W.C, three well-proportioned bedrooms, modern white bathroom suite, large secluded rear garden and off-street parking. Viewings Highly Recommended!