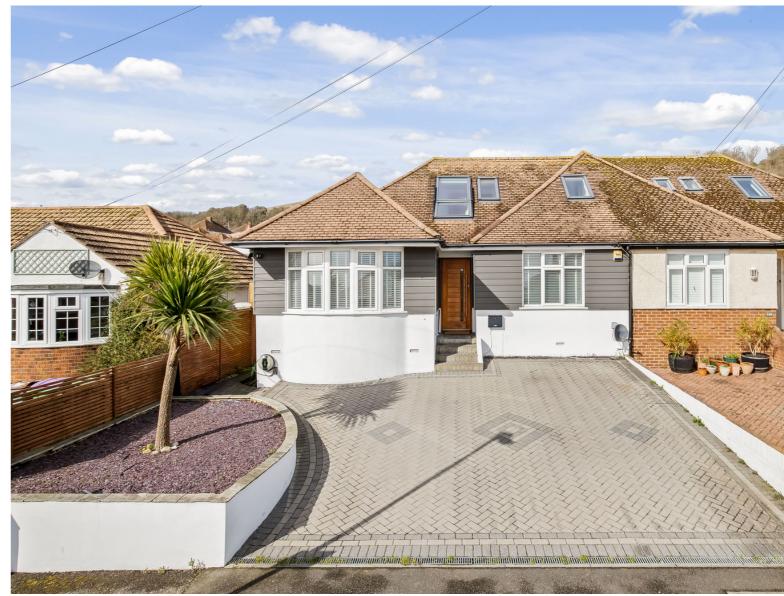

Folkestone CT19 6PZ £475,000 FREEHOLD

DRAFT DETAILS... FOR SALE WITH BURNAP + ABEL... Burnap + Abel are delighted to offer this stunning four bedroom semi-detached chalet bungalow situated in the sought after location of Wear Bay Road on Folkestone's East Cliff. The property is in our opinion in superb decorative order and offers a lounge, open plan kitchen/diner, conservatory, family bathroom, four bedrooms and en-suite bathroom. Additional benefits include off road parking, a large rear garden with home office/gym, sea views, double glazing including Velux Balcony and storage cellar. For your chance to view call sole agent Burnap + Abel now on 01303 258590.