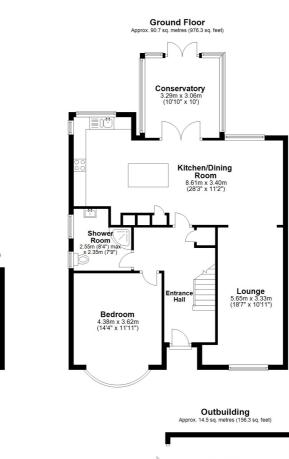

www.burnapandabel.co.uk

Email folkestone@burnapandabel.co.uk

Phone 01303 258590

www.burnapandabel.co.uk

**Entrance Hall** Lounge 18' 7" x 10' 11" (5.66m x 3.33m) Kitchen/Dining Room 28' 3" x 11' 2" (8.61m x 3.40m) Conservatory 10' 10" x 10' 0" (3.30m x 3.05m) Shower Room 8' 4" x 7' 9" (2.54m x 2.36m) **Bedroom Four** 14' 4" x 11' 11" (4.37m x 3.63m) **First Floor Landing** Bedroom One 11' 5" x 7' 1" (3.48m x 2.16m) **En-Suite** 9'7" x 8' 10" (2.92m x 2.69m) Bedroom Two 15' 3" x 11' 11" (4.65m x 3.63m) **Bedroom Three** 8' 10" x 6' 10" (2.69m x 2.08m) **Off Road Parking Rear Garden** Outbuilding/Gym 15' 7" x 9' 2" (4.75m x 2.79m) Cellar Storage Room 12' 6" x 12' 0" (3.81m x 3.66m)

Basement

Cellar 3.81m x 3.65m (12'6" x 12')