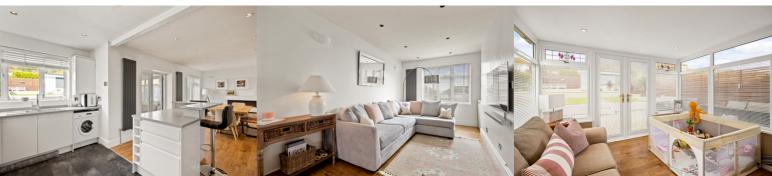

Folkestone CT19 6PZ £475,000 FREEHOLD

DRAFT DETAILS... FOR SALE WITH BURNAP + ABEL... Burnap + Abel are delighted to offer this stunning four bedroom semi-detached chalet bungalow situated in the sought after location of Wear Bay Road on Folkestone's East Cliff. The property is in our opinion in superb decorative order and offers a lounge, open plan kitchen/diner, conservatory, family bathroom, four bedrooms and en-suite bathroom. Additional benefits include off road parking, a large rear garden with home office/gym, sea views, double glazing including Velux Balcony and storage cellar. For your chance to view call sole agent Burnap + Abel now on 01303 258590.

www.burnapandabel.co.uk

Email folkestone@burnapandabel.co.uk

Phone 01303 258590

www.burnapandabel.co.uk

**Entrance Hall** Lounge 18' 7" x 10' 11" (5.66m x 3.33m) Kitchen/Dining Room 28' 3" x 11' 2" (8.61m x 3.40m) Conservatory 10' 10" x 10' 0" (3.30m x 3.05m) Shower Room 8' 4" x 7' 9" (2.54m x 2.36m) **Bedroom Four** 14' 4" x 11' 11" (4.37m x 3.63m) **First Floor Landing** Bedroom One 11' 5" x 7' 1" (3.48m x 2.16m) **En-Suite** 9'7" x 8' 10" (2.92m x 2.69m) Bedroom Two 15' 3" x 11' 11" (4.65m x 3.63m) **Bedroom Three** 8' 10" x 6' 10" (2.69m x 2.08m) **Off Road Parking Rear Garden** Outbuilding/Gym 15' 7" x 9' 2" (4.75m x 2.79m) Cellar Storage Room 12' 6" x 12' 0" (3.81m x 3.66m)