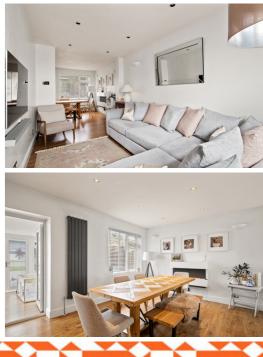

Folkestone CT19 6PZ £475,000 FREEHOLD

DRAFT DETAILS... FOR SALE WITH BURNAP + ABEL... Burnap + Abel are delighted to offer this stunning four bedroom semi-detached chalet bungalow situated in the sought after location of Wear Bay Road on Folkestone's East Cliff. The property is in our opinion in superb decorative order and offers a lounge, open plan kitchen/diner, conservatory, family bathroom, four bedrooms and en-suite bathroom. Additional benefits include off road parking, a large rear garden with home office/gym, sea views, double glazing including Velux Balcony and storage cellar. For your chance to view call sole agent Burnap + Abel now on 01303 258590.

www.burnapandabel.co.uk

Email folkestone@burnapandabel.co.uk

Phone 01303 258590

www.burnapandabel.co.uk

**Entrance Hall** Lounge 18' 7" x 10' 11" (5.66m x 3.33m) Kitchen/Dining Room 28' 3" x 11' 2" (8.61m x 3.40m) Conservatory 10' 10" x 10' 0" (3.30m x 3.05m) Shower Room 8' 4" x 7' 9" (2.54m x 2.36m) **Bedroom Four** 14' 4" x 11' 11" (4.37m x 3.63m) **First Floor Landing** Bedroom One 11' 5" x 7' 1" (3.48m x 2.16m) **En-Suite** 9'7" x 8' 10" (2.92m x 2.69m) Bedroom Two 15' 3" x 11' 11" (4.65m x 3.63m) **Bedroom Three** 8' 10" x 6' 10" (2.69m x 2.08m) **Off Road Parking Rear Garden** Outbuilding/Gym 15' 7" x 9' 2" (4.75m x 2.79m) Cellar Storage Room 12' 6" x 12' 0" (3.81m x 3.66m)