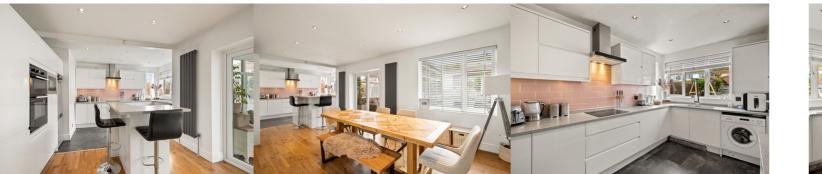

Folkestone CT19 6PZ £475,000 FREEHOLD

DRAFT DETAILS... FOR SALE WITH BURNAP + ABEL... Burnap + Abel are delighted to offer this stunning four bedroom semi-detached chalet bungalow situated in the sought after location of Wear Bay Road on Folkestone's East Cliff. The property is in our opinion in superb decorative order and offers a lounge, open plan kitchen/diner, conservatory, family bathroom, four bedrooms and en-suite bathroom. Additional benefits include off road parking, a large rear garden with home office/gym, sea views, double glazing including Velux Balcony and storage cellar. For your chance to view call sole agent Burnap + Abel now on 01303 258590.

www.burnapandabel.co.uk

Email folkestone@burnapandabel.co.uk

Phone 01303 258590

www.burnapandabel.co.uk

**Entrance Hall** Lounge 18' 7" x 10' 11" (5.66m x 3.33m) Kitchen/Dining Room 28' 3" x 11' 2" (8.61m x 3.40m) Conservatory 10' 10" x 10' 0" (3.30m x 3.05m) Shower Room 8' 4" x 7' 9" (2.54m x 2.36m) **Bedroom Four** 14' 4" x 11' 11" (4.37m x 3.63m) **First Floor Landing** Bedroom One 11' 5" x 7' 1" (3.48m x 2.16m) **En-Suite** 9'7" x 8' 10" (2.92m x 2.69m) Bedroom Two 15' 3" x 11' 11" (4.65m x 3.63m) **Bedroom Three** 8' 10" x 6' 10" (2.69m x 2.08m) **Off Road Parking Rear Garden** Outbuilding/Gym 15' 7" x 9' 2" (4.75m x 2.79m) Cellar Storage Room 12' 6" x 12' 0" (3.81m x 3.66m)