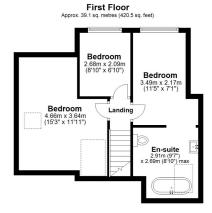

www.burnapandabel.co.uk

Email folkestone@burnapandabel.co.uk

Phone 01303 258590

www.burnapandabel.co.uk

**Entrance Hall** Lounge 18' 7" x 10' 11" (5.66m x 3.33m) Kitchen/Dining Room 28' 3" x 11' 2" (8.61m x 3.40m) Conservatory 10' 10" x 10' 0" (3.30m x 3.05m) Shower Room 8' 4" x 7' 9" (2.54m x 2.36m) **Bedroom Four** 14' 4" x 11' 11" (4.37m x 3.63m) **First Floor Landing** Bedroom One 11' 5" x 7' 1" (3.48m x 2.16m) **En-Suite** 9'7" x 8' 10" (2.92m x 2.69m) Bedroom Two 15' 3" x 11' 11" (4.65m x 3.63m) **Bedroom Three** 8' 10" x 6' 10" (2.69m x 2.08m) **Off Road Parking Rear Garden** Outbuilding/Gym 15' 7" x 9' 2" (4.75m x 2.79m) Cellar Storage Room 12' 6" x 12' 0" (3.81m x 3.66m)