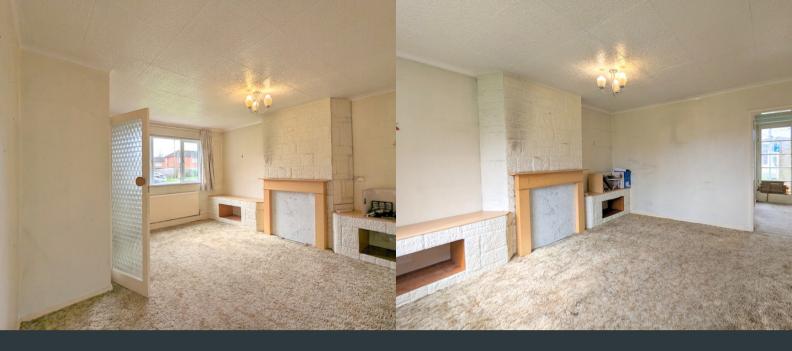

# Living Room

4.55m x 4.07m (14' 11" x 13' 4") Front aspect double glazed windows, carpeted flooring and wall mounted radiator.