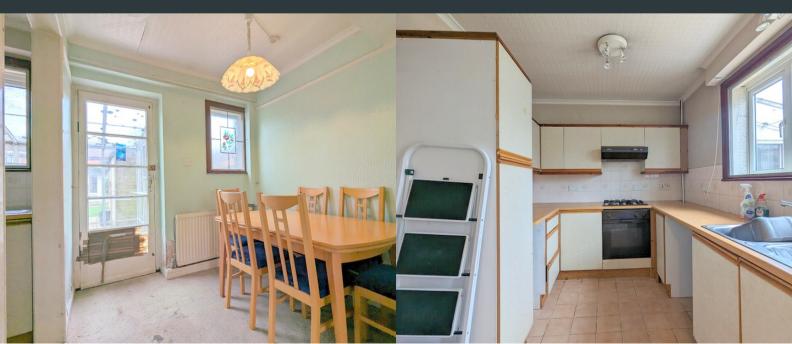

# Kitchen/ Dining Room

5.09m x 2.36m (16' 8" x 7' 9") Rear aspect double glazed windows, a range of eye and base level units with space for white goods and door to;