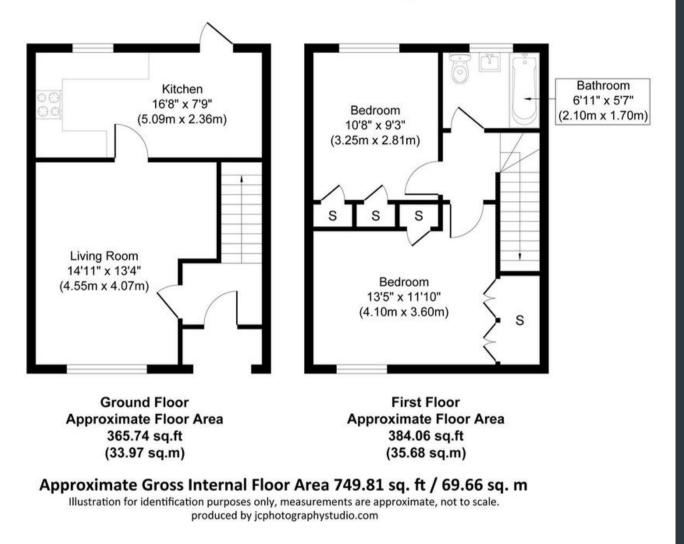

# Living Room

4.55m x 4.07m (14' 11" x 13' 4") Front aspect double glazed windows, carpeted flooring and wall mounted radiator.

# Kitchen/ Dining Room

5.09m x 2.36m (16' 8" x 7' 9") Rear aspect double glazed windows, a range of eye and base level units with space for white goods and door to;

# Bedroom One

4.10m x 3.60m (13' 5" x 11' 10") Dual front aspect double glazed windows, wall length fitted wardrobes, carpeted flooring and wall mounted radiator.

# Bedroom Two

2.81m x 3.25m (9' 3" x 10' 8") Rear aspect double glazed window, floor to ceiling fitted wardrobes, carpeted flooring and wall mounted radiator.

#### Bathroom

2.10m x 1.70m (6' 11" x 5' 7") Roll top bath, pedestal wash basin, low level WC and rear frosted window.