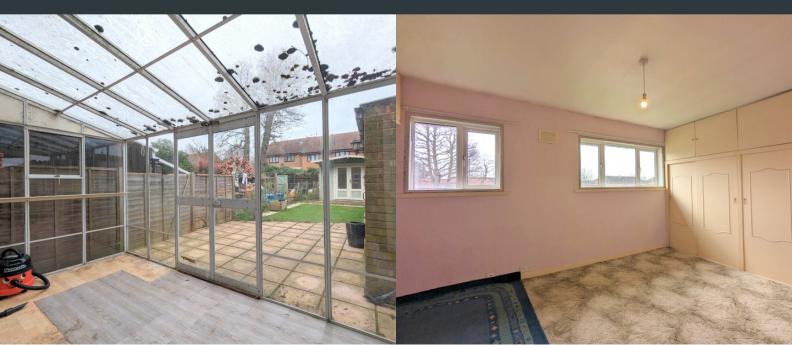

# Conservatory

An older construction that will eventually need to be changed, but provides ample light and additional space in the summer.

# Bedroom One

4.10m x 3.60m (13' 5" x 11' 10") Dual front aspect double glazed windows, wall length fitted wardrobes, carpeted flooring and wall mounted radiator.

# Bedroom Two

2.81m x 3.25m (9' 3" x 10' 8") Rear aspect double glazed window, floor to ceiling fitted wardrobes, carpeted flooring and wall mounted radiator.