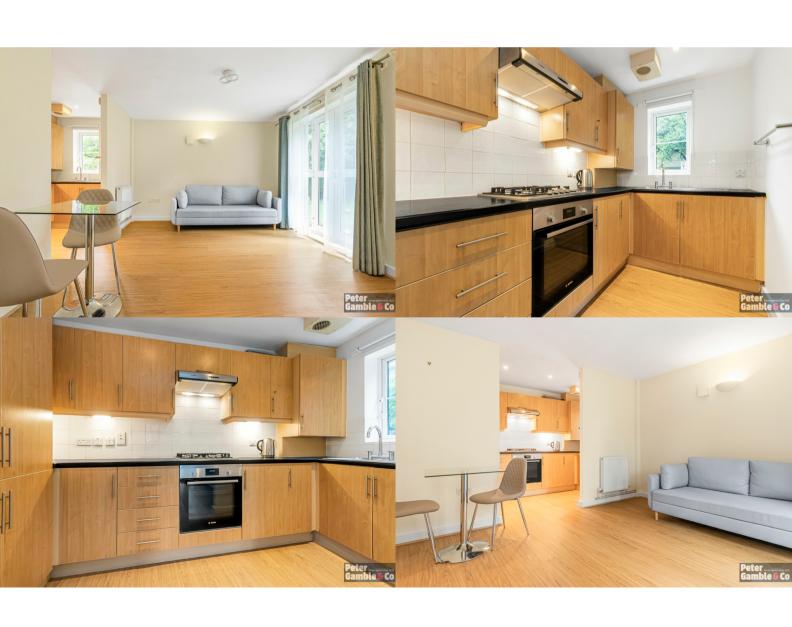

Allocated parking space is right by the entrance to the property.

The property boasts a good sized double bedroom with built-in wardrobes, separate bathroom suite with bath and shower, hallway storage cupboards, and well proportioned open-plan, living space, and kitchen.