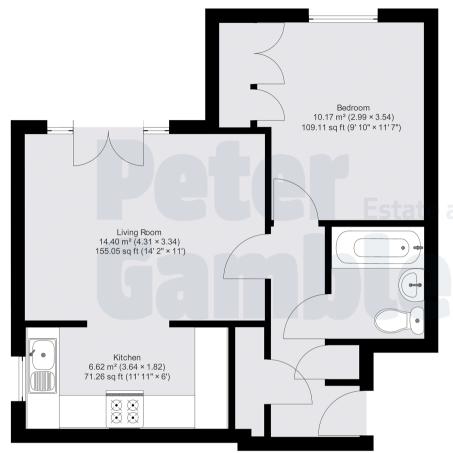

## **Snowfleck House**

agents since 1979

APPROX. GROSS INTERNAL FLOOR AREA: 43.5 sq. m / 469 sq.ft

WHILST EVERY ATTEMPT HAS BEEN MADE TO ENSURE THE ACCURACY OF THE FLOOR PLAN CONTAINED HERE, NO RESPONSIBILITY IS TAKEN FOR ANY ERROR, OMISSION OR MIS-STATEMENT. THIS PLAN IS FOR ILLUSTRATIVE PURPOSES ONLY AND SHOULD BE USED AS SUCH