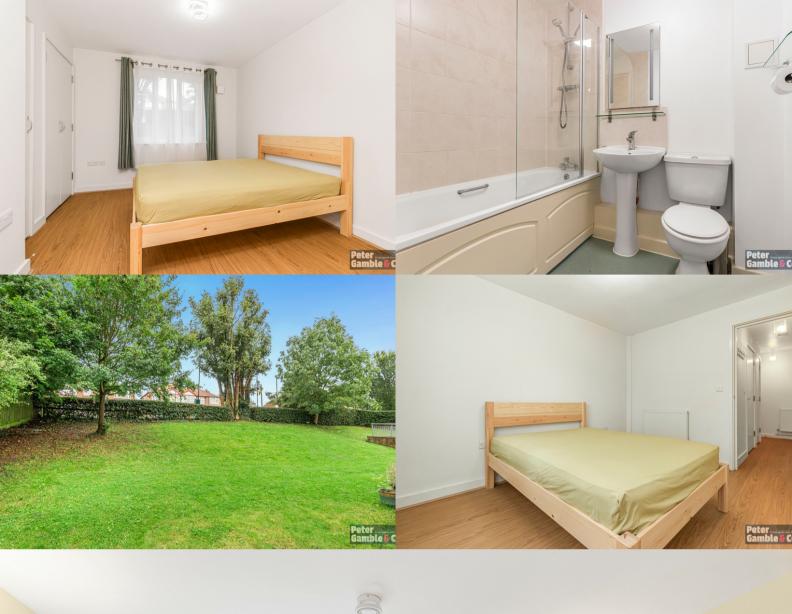

Allocated parking space is right by the entrance to the property.

The property boasts a good sized double bedroom with built-in wardrobes, separate bathroom suite with bath and shower, hallway storage cupboards, and well proportioned open-plan, living space, and kitchen.