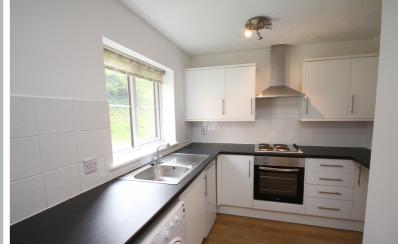

## country properties

Lovely one bedroom ground floor apartment situated within walking distance to the town centre & station. Well presented throughout with a nicely refitted kitchen and bathroom. Double glazed and electric heating. Bedroom with built-in wardrobe. Security entry system. Allocated parking and communal gardens. Ideal first time or buy to let investment purchase.

- Well presented throughout
- Nicely refitted kitchen and bathroom
- Double glazed and electric heating
- Bedroom with built-in wardrobe
- Security entry system
- Allocated parking and communal gardens
- Leasehold 190 year from 1989 with 156 remaining.
- Service Charge £1,050 per annum.
- No Ground Rent.
- Council Tax band A