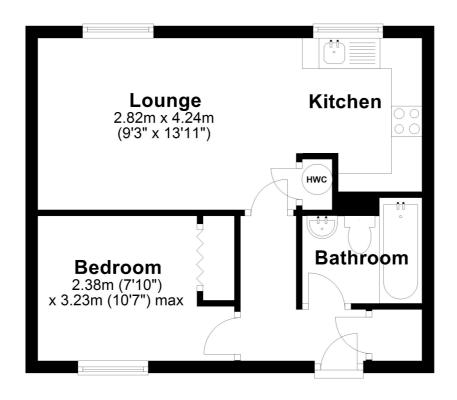

Ground Floor Approx. 33.4 sq. metres (360.0 sq. feet)

All measurements are approximate and quoted in metric with imperial equivalents and for general guidance only and whilst every attempt has been made to ensure accuracy, they must not be relied on. The fixtures, fittings and appliances referred to have not been tested and therefore no guarantee can be given and that they are in working order. Internal photographs are reproduced for general information and it must not be inferred that any item shown is included with the property. For a free valuation, contact the numbers listed on the brochure.