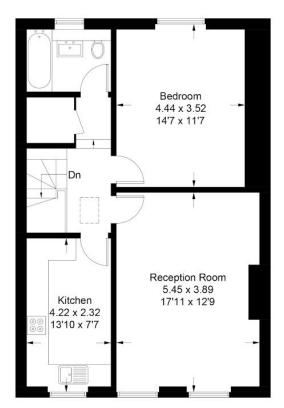

### FLOORPLAN & EPC

## **Montagu Place**

Approximate Gross Internal Area = 64.29 sq m / 692 sq ft

Second Floor Entrance

**Third Floor** 

This plan is for layout guidance only. Not drawn to scale unless stated. Windows and door openings are approximate. Whilst every care is taken in the preparation of this plan, please check all dimensions, shapes and compass bearings before making any decisions reliant upon them. (ID1098640)