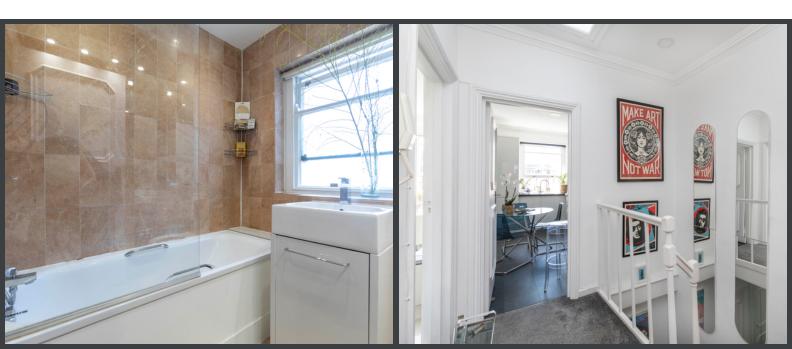

Reception room: Eat- In Kitchen: Spacious double bedroom: Bathroom: Good storage throughout

#### **FEATURES**

- Reception Room
- Eat In Kitchen
- Spacious Double Bedroom

- Bathroom
- Good Storage Throughout