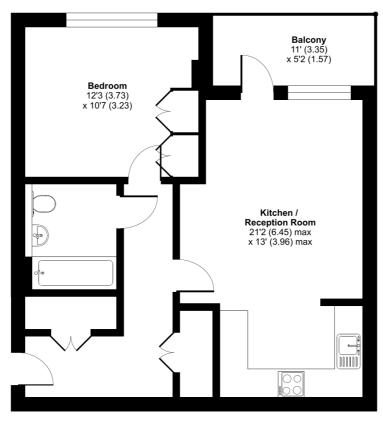

## Ravenswood Court, Stanley Road, London, W3

Approximate Area = 571 sq ft / 53 sq m

For identification only - Not to scale

FIRST FLOOR

Floor plan produced in accordance with RICS Property Measurement Standards incorporating International Property Measurement Standards (IPMS2 Residential). @nkchecom 2023. Produced for Cow & Co Properties Ltd. REF: 982164