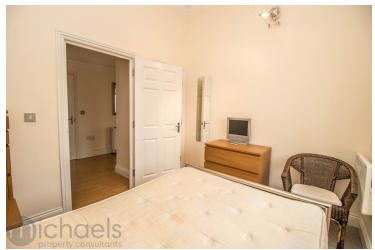

#### **Bedroom One**

16' 2" x 10' 10" (4.93m x 3.30m) With windows to double aspect, electric heater, built in wardrobe.

#### **Bedroom Two**

9' 10" x 8' 8" (3.00m x 2.64m) With window, electric heater, built in cupboard.