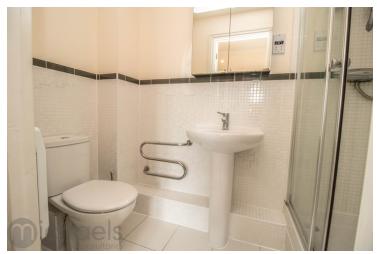

#### **En-Suite**

With tiled floor, close coupled WC, wash hand basin, shower cubicle.

#### Shower Room

With window, tiled floor, electric heater, shower cubicle, close coupled WC, wash hand basin.