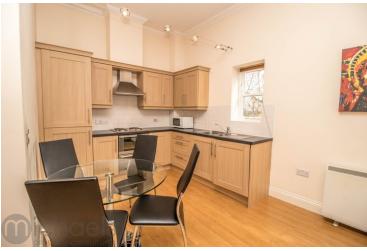

#### Kitchen Area

Offering a range of matching eye level and base units with drawers and worktops over, inset sink and drainer, inbuilt double oven, integrated fridge/freezer, integrated washing machine.