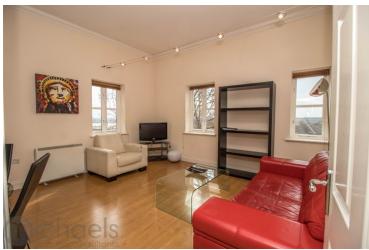

#### Open Plan Kitchen/Living/Dining Area

20' 0" x 14' 7" (6.10m x 4.45m) A fantastic open plan living space with windows to double aspect, wood floor, electric heater, TV point, open to kitchen area,