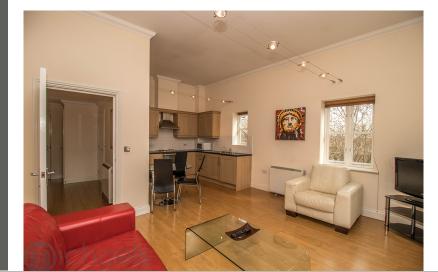

#### Open Plan Kitchen/Living/Dining Area

20' 0" x 14' 7" (6.10m x 4.45m) A fantastic open plan living space with windows to double aspect, wood floor, electric heater, TV point, open to kitchen area,

#### Kitchen Area

Offering a range of matching eye level and base units with drawers and worktops over, inset sink and drainer, inbuilt double oven, integrated fridge/freezer, integrated washing machine.