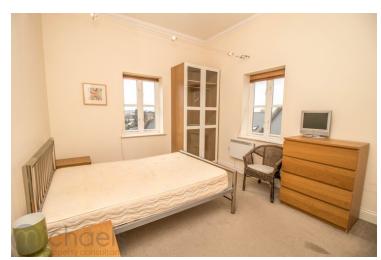

#### **Bedroom One**

16' 2" x 10' 10" (4.93m x 3.30m) With windows to double aspect, electric heater, built in wardrobe.