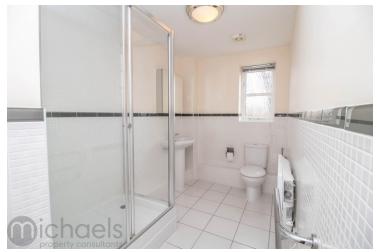

#### **En-Suite**

With tiled floor, close coupled WC, wash hand basin, shower cubicle.

#### Shower Room

With window, tiled floor, electric heater, shower cubicle, close coupled WC, wash hand basin.