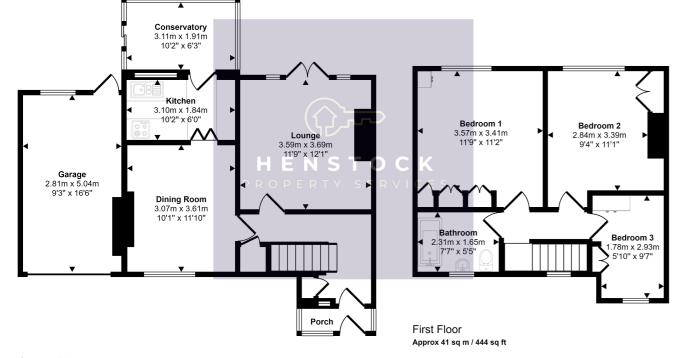

#### Ground Floor Approx 63 sq m / 679 sq ft

This floorplan is only for illustrative purposes and is not to scale. Measurements of rooms, doors, windows, and any items are approximate and no responsibility is taken for any error, omission or mis-statement. Icons of items such as bathroom suites are representations only and may not look like the real items. Made with Made Snappy 360.

#### PROPERTY DESCRIPTION

Entrance

**Rear Lounge** 3.59m x 3.69m (11' 9" x 12' 1")

### **Dining Room**

**Kitchen** 3.10m x 1.84m (10' 2" x 6' 0")

**Conservatory** 3.11m x 1.91m (10' 2" x 6' 3")

**Attached Garage** 2.81m x 5.04m (9' 3" x 16' 6")

**Exterior** FRONT:

REAR:

Henstock Property Services are delighted to bring to the market this 3 bedroomed larger than normal semidetached family home which offers a very generous amount living space and is located in this very popular area. The property is in need of some modernising throughout. The living accommodation briefly comprises; entrance hallway, front dining room, large rear lounge, conservatory room, fitted kitchen, 3 bedrooms and a family bathroom. The property also has the benefit of gas central heating, uPVC double glazed windows throughout, off road parking to the front and a larger than normal rear garden overlooking the River Irk. Ideally situated in this very popular residential area close to well regarded schools, shops/supermarkets, leisure / fitness facilities, good public transport services and minutes from motorway networks.

### **Upper Floor**

**Bedroom 1** 3.57m x 3.41m (11' 9" x 11' 2")

**Bedroom 2** 2.84m x 3.39m (9' 4" x 11' 1")

**Bedroom 3** 1.78m x 2.93m (5' 10" x 9' 7")

**Bathroom** 2.321m x 1.65m (7' 7" x 5' 5")