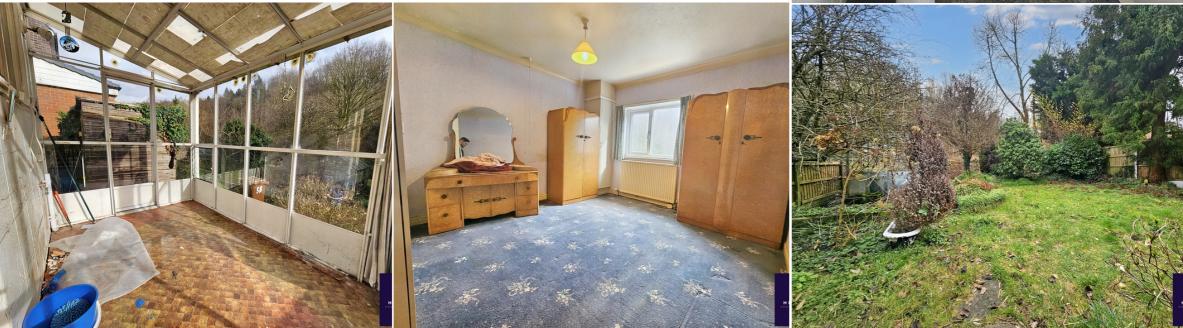

### **Dining Room**

**Kitchen** 3.10m x 1.84m (10' 2" x 6' 0")

**Conservatory** 3.11m x 1.91m (10' 2" x 6' 3")

**Attached Garage** 2.81m x 5.04m (9' 3" x 16' 6")

**Exterior** FRONT:

REAR:

Henstock Property Services are delighted to bring to the market this 3 bedroomed larger than normal semidetached family home which offers a very generous amount living space and is located in this very popular area. The property is in need of some modernising throughout. The living accommodation briefly comprises; entrance hallway, front dining room, large rear lounge, conservatory room, fitted kitchen, 3 bedrooms and a family bathroom. The property also has the benefit of gas central heating, uPVC double glazed windows throughout, off road parking to the front and a larger than normal rear garden overlooking the River Irk. Ideally situated in this very popular residential area close to well regarded schools, shops/supermarkets, leisure / fitness facilities, good public transport services and minutes from motorway networks.

### **Upper Floor**

**Bedroom 1** 3.57m x 3.41m (11' 9" x 11' 2")

**Bedroom 2** 2.84m x 3.39m (9' 4" x 11' 1")

**Bedroom 3** 1.78m x 2.93m (5' 10" x 9' 7")

**Bathroom** 2.321m x 1.65m (7' 7" x 5' 5")