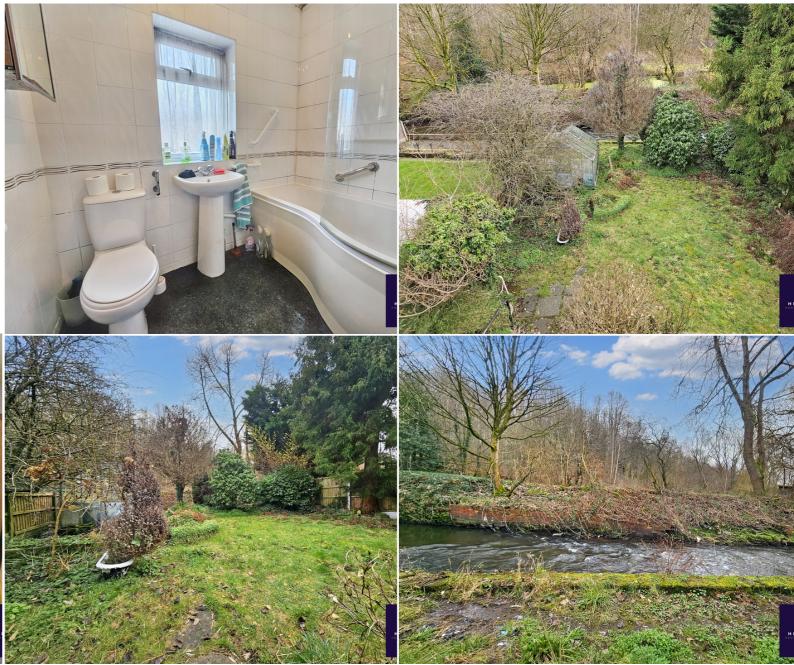

- RIVER VIEWS TO REAR
- OFF ROAD PARKING
- GAS CENTRAL HEATING

### **Dining Room**

**Kitchen** 3.10m x 1.84m (10' 2" x 6' 0")

**Conservatory** 3.11m x 1.91m (10' 2" x 6' 3")

**Attached Garage** 2.81m x 5.04m (9' 3" x 16' 6")

**Exterior** FRONT:

REAR:

Henstock Property Services are delighted to bring to the market this 3 bedroomed larger than normal semidetached family home which offers a very generous amount living space and is located in this very popular area. The property is in need of some modernising throughout. The living accommodation briefly comprises; entrance hallway, front dining room, large rear lounge, conservatory room, fitted kitchen, 3 bedrooms and a family bathroom. The property also has the benefit of gas central heating, uPVC double glazed windows throughout, off road parking to the front and a larger than normal rear garden overlooking the River Irk. Ideally situated in this very popular residential area close to well regarded schools, shops/supermarkets, leisure / fitness facilities, good public transport services and minutes from motorway networks.

### **Upper Floor**

**Bedroom 1** 3.57m x 3.41m (11' 9" x 11' 2")

**Bedroom 2** 2.84m x 3.39m (9' 4" x 11' 1")

**Bedroom 3** 1.78m x 2.93m (5' 10" x 9' 7")

**Bathroom** 2.321m x 1.65m (7' 7" x 5' 5")