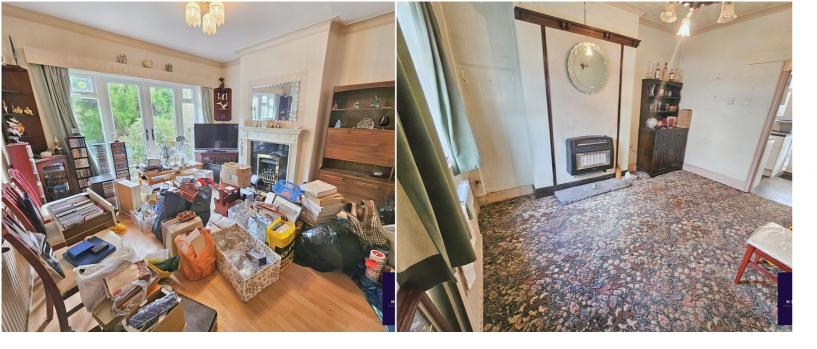

#### PROPERTY DESCRIPTION

Entrance

**Rear Lounge** 3.59m x 3.69m (11' 9" x 12' 1")

### **Dining Room**

**Kitchen** 3.10m x 1.84m (10' 2" x 6' 0")

**Conservatory** 3.11m x 1.91m (10' 2" x 6' 3")

**Attached Garage** 2.81m x 5.04m (9' 3" x 16' 6")

**Exterior** FRONT:

REAR:

Henstock Property Services are delighted to bring to the market this 3 bedroomed larger than normal semidetached family home which offers a very generous amount living space and is located in this very popular area. The property is in need of some modernising throughout. The living accommodation briefly comprises; entrance hallway, front dining room, large rear lounge, conservatory room, fitted kitchen, 3 bedrooms and a family bathroom. The property also has the benefit of gas central heating, uPVC double glazed windows throughout, off road parking to the front and a larger than normal rear garden overlooking the River Irk. Ideally situated in this very popular residential area close to well regarded schools, shops/supermarkets, leisure / fitness facilities, good public transport services and minutes from motorway networks.