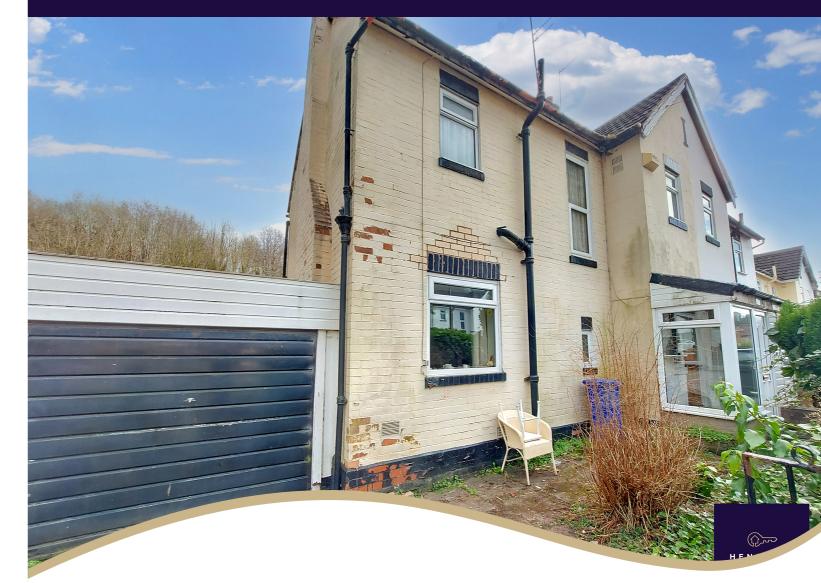

# 58 Kendall Road, Manchester M8 4NF

- ATTACHED GARAGE WITH POWER & LIGHTING
- 3 BED SEMI DETACHED HOUSE
- LARGE GARDEN

Approx Gross Internal Area 104 sq m / 1123 sq ft

- RIVER VIEWS TO REAR
- OFF ROAD PARKING
- GAS CENTRAL HEATING

### **Dining Room**

**Kitchen** 3.10m x 1.84m (10' 2" x 6' 0")

**Conservatory** 3.11m x 1.91m (10' 2" x 6' 3")

**Attached Garage** 2.81m x 5.04m (9' 3" x 16' 6")

**Exterior** FRONT:

REAR:

Henstock Property Services are delighted to bring to the market this 3 bedroomed larger than normal semidetached family home which offers a very generous amount living space and is located in this very popular area. The property is in need of some modernising throughout. The living accommodation briefly comprises; entrance hallway, front dining room, large rear lounge, conservatory room, fitted kitchen, 3 bedrooms and a family bathroom. The property also has the benefit of gas central heating, uPVC double glazed windows throughout, off road parking to the front and a larger than normal rear garden overlooking the River Irk. Ideally situated in this very popular residential area close to well regarded schools, shops/supermarkets, leisure / fitness facilities, good public transport services and minutes from motorway networks.