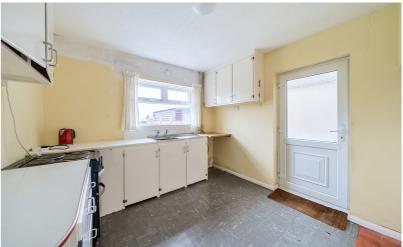

#### Kitchen

10' 5" x 10' 0" (3.17m x 3.05m) A range of wall and base units with worksurfaces over. Inset stainless steel sink with drainer and tiled splashback. Space and plumbing for washing machine. Space for electric cooker and fridge/freezer. Radiator. Double glazed window to rear. Door to side with covered passage providing access to the front and rear.