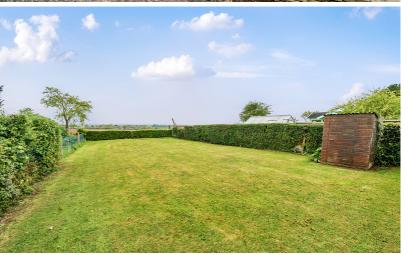

#### Rear Garden

Large rear garden laid mainly to lawn with paved patio area and flower/shrub borders. Cold water tap. Service lights. Timber shed with power/light, to remain. Further timber shed. Gated access to front.