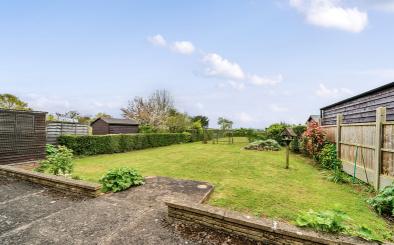

#### Rear Garden

Large rear garden laid mainly to lawn with paved patio area and flower/shrub borders. Cold water tap. Service lights. Timber shed with power/light, to remain. Further timber shed. Gated access to front.