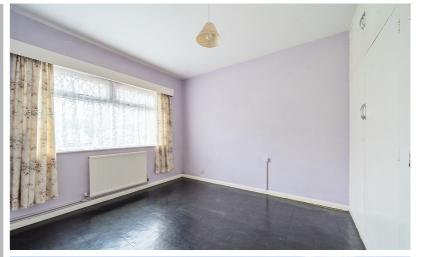

## Bedroom 1

12' 9" (into bay) x 11' 11" (3.89m x 3.63m) Double glazed bay window to front. Radiator.

## Bedroom 2

12' 3" (max) x 9' 10" (3.73m x 3.00m) Double glazed window to front. Radiator. Built-in double wardrobe with hanging rail and overhead storage.