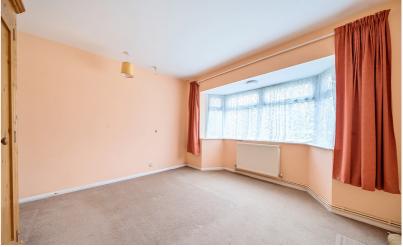

## Bedroom 1

12' 9" (into bay) x 11' 11" (3.89m x 3.63m) Double glazed bay window to front. Radiator.