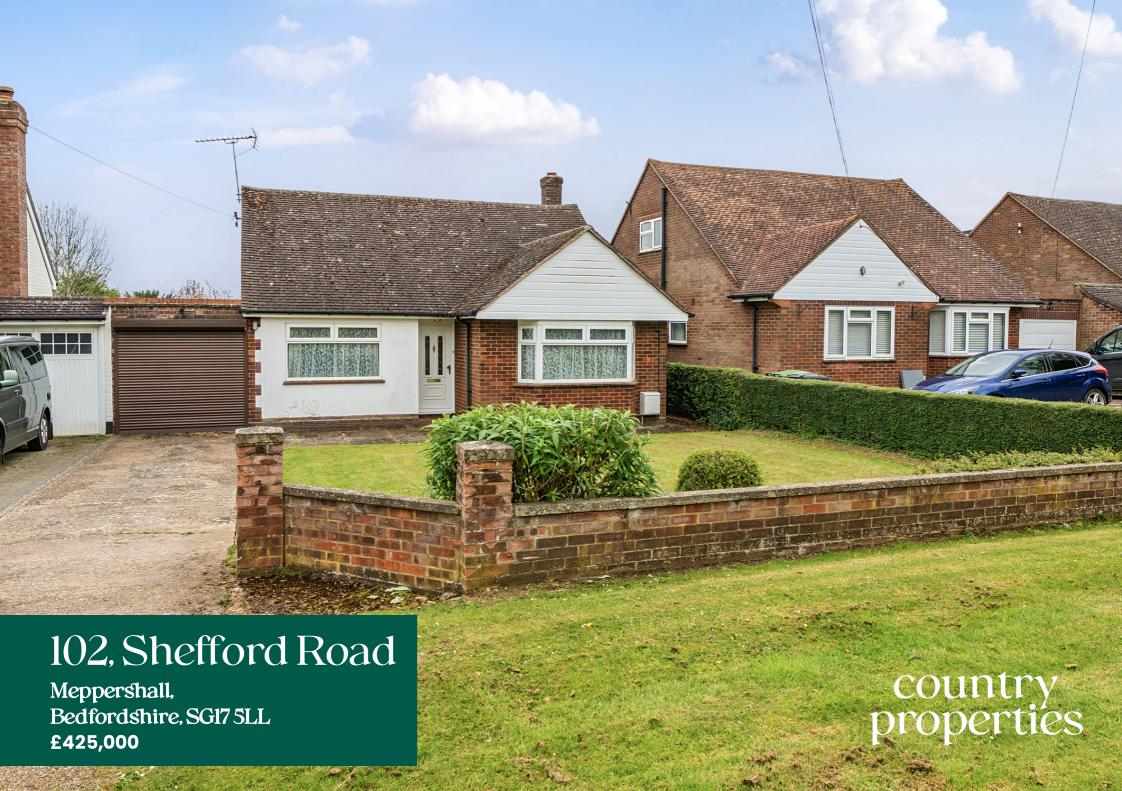

Make your mark on this 2 bedroom detached bungalow with a large rear garden and countryside views. The property offers potential to extend/adapt the current layout to create your dream home, subject to any necessary consents.

- Offered with no upward chain
- Dual aspect living room
- Boarded attic room
- Garage with remote control roller door
- Countryside walks on your doorstep
- Meppershall has its own bakery, public house, post office, general store, new community centre and lower school

#### Front Garden

Enclosed with brick wall and laid mainly to lawn with footpath to front door. Driveway providing off road parking for 3 cars.