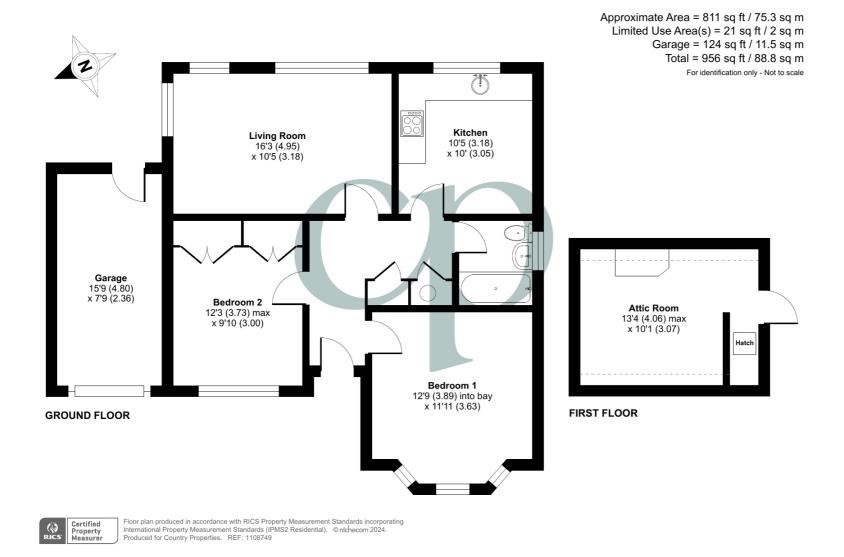

#### **GROUND FLOOR**

#### **Entrance Hall**

Access to boarded loft space.
Radiator. Storage cupboard housing hot water cylinder with shelving.

## Living Room

16' 3" x 10' 5" (4.95m x 3.17m) Dual aspect room with two double glazed windows to rear and further window to side. Radiator. Two wall lights.

#### Kitchen

10' 5" x 10' 0" (3.17m x 3.05m) A range of wall and base units with worksurfaces over. Inset stainless steel sink with drainer and tiled splashback. Space and plumbing for washing machine. Space for electric cooker and fridge/freezer. Radiator. Double glazed window to rear. Door to side with covered passage providing access to the front and rear.

## Bedroom 1

12' 9" (into bay) x 11' 11" (3.89m x 3.63m) Double glazed bay window to front. Radiator.

## Bedroom 2

12' 3" (max) x 9' 10" (3.73m x 3.00m) Double glazed window to front. Radiator. Built-in double wardrobe with hanging rail and overhead storage.

#### Bathroom

Suite comprising panel enclosed bath with electric shower over, pedestal wash hand basin and low level wc. Partially tiled walls. Obscure double glazed window to side.

#### FIRST FLOOR

#### Attic Room

13' 4" (max) x 10' 1" (4.06m x 3.07m) Two fitted desk units with drawers. Velux window to rear. Power and light. Radiator. Door to boarded loft space with wall mounted gas boiler.

## Garage

Remote control roller door to front with personal door to rear garden.

PRELIMINARY DETAILS - NOT YET
APPROVED AND MAY BE SUBJECT TO
CHANGES

All measurements are approximate and quoted in metric with imperial equivalents and for general guidance only and whilst every attempt has been made to ensure accuracy, they must not be relied on. The fixtures, fittings and appliances referred to have not been tested and therefore no guarantee can be given and that they are in working order. Internal photographs are reproduced for general information and it must not be inferred that any item shown is included with the property. For a free