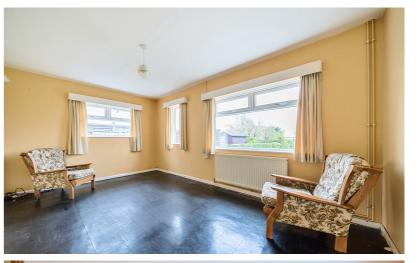

## Living Room

16' 3" x 10' 5" (4.95m x 3.17m) Dual aspect room with two double glazed windows to rear and further window to side. Radiator. Two wall lights.