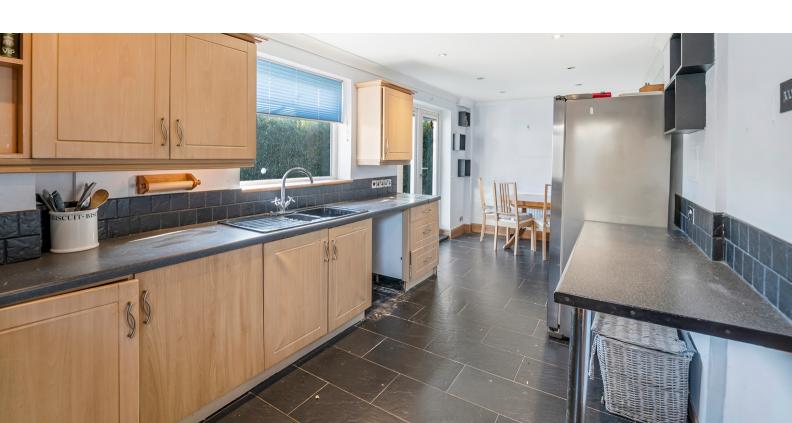

## Kitchen/Diner

8' 8" x 20' 9" (2.64m x 6.32m) UPVC double glazed french doors to rear garden, UPVC double glazed window to rear aspect, range of wall to base units inset sink and drainer with mixer taps over, integrated oven and hob, space for multiple white goods, space for fridge freezer, space for dining room table, radiator