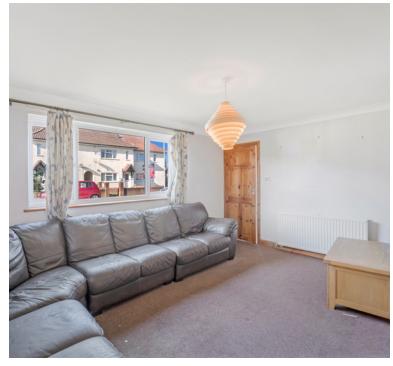

# Living Room

11' 10" x 14' 6" (3.61m x 4.42m) UPVC double glazed window to front aspect, radiator.