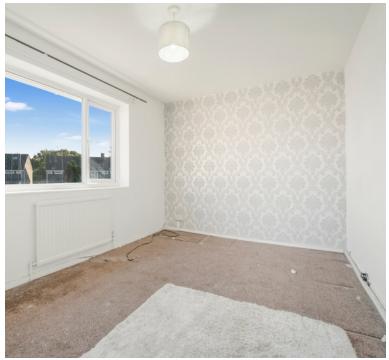

#### **Bedroom**

8' 7" x 12' 1" (2.62m x 3.68m) UPVC double glazed window to rear aspect, radiator.

#### **Bedroom**

 $10' \ 1" \ x \ 11' \ 0" \ (3.07 m \ x \ 3.35 m)$  UPVC double glazed window to front aspect, built in wardrobes and radiator.

## **Bedroom**

 $6' 10" \times 9' 4"$  (2.08m x 2.84m) UPVC double glazed window to front aspect, radiator.