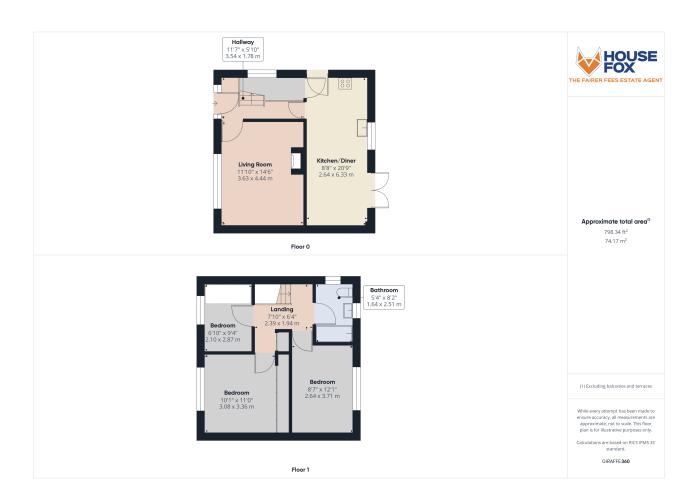

#### **Entrance**

Main front door opening through to;

## **Entrance Hall**

Doors to living room and kitchen/diner, radiator and stairs rising to first floor landing.

# Living Room

11' 10" x 14' 6" (3.61m x 4.42m) UPVC double glazed window to front aspect, radiator.

## Kitchen/Diner

8' 8" x 20' 9" (2.64m x 6.32m) UPVC double glazed french doors to rear garden, UPVC double glazed window to rear aspect, range of wall to base units inset sink and drainer with mixer taps over, integrated oven and hob, space for multiple white goods, space for fridge freezer, space for dining room table, radiator

## Stairs Rising to First Floor Landing

### **Bathroom**

5' 4"  $\times$  8' 2" (1.63m  $\times$  2.49m) UPVC double glazed obscure window to rear aspect, low level WC, pedestal wash hand basin, bath with shower over, radiator.

#### **Bedroom**

8' 7" x 12' 1" (2.62m x 3.68m) UPVC double glazed window to rear aspect, radiator.

#### **Bedroom**

 $10' \ 1" \ x \ 11' \ 0" \ (3.07 m \ x \ 3.35 m)$  UPVC double glazed window to front aspect, built in wardrobes and radiator.

## **Bedroom**

 $6' 10" \times 9' 4"$  (2.08m x 2.84m) UPVC double glazed window to front aspect, radiator.

#### Rear Garden

Fully enclosed rear garden mainly laid to lawn and patio, rear gate.