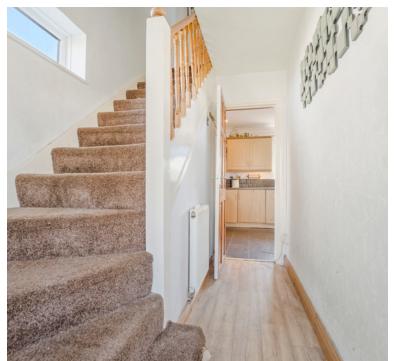

## **Entrance Hall**

Doors to living room and kitchen/diner, radiator and stairs rising to first floor landing.

## Stairs Rising to First Floor Landing