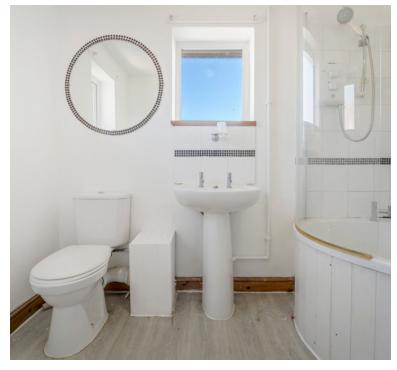

### **Bathroom**

5' 4"  $\times$  8' 2" (1.63m  $\times$  2.49m) UPVC double glazed obscure window to rear aspect, low level WC, pedestal wash hand basin, bath with shower over, radiator.