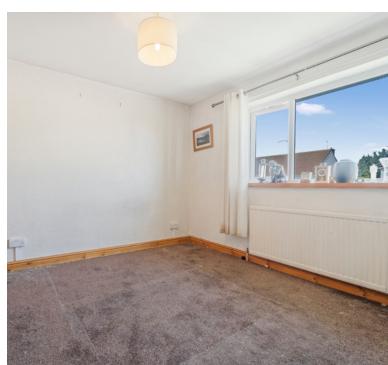

#### **Bedroom**

8' 7" x 12' 1" (2.62m x 3.68m) UPVC double glazed window to rear aspect, radiator.

#### **Bedroom**

 $10' \ 1" \ x \ 11' \ 0" \ (3.07 m \ x \ 3.35 m)$  UPVC double glazed window to front aspect, built in wardrobes and radiator.

## **Bedroom**

 $6' 10" \times 9' 4"$  (2.08m x 2.84m) UPVC double glazed window to front aspect, radiator.