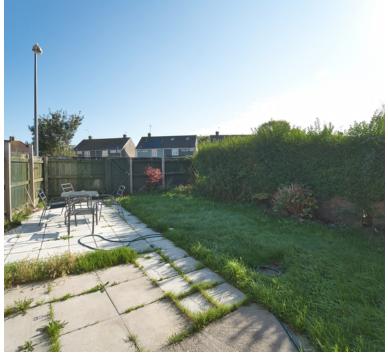

#### Rear Garden

Fully enclosed rear garden mainly laid to lawn and patio, rear gate.