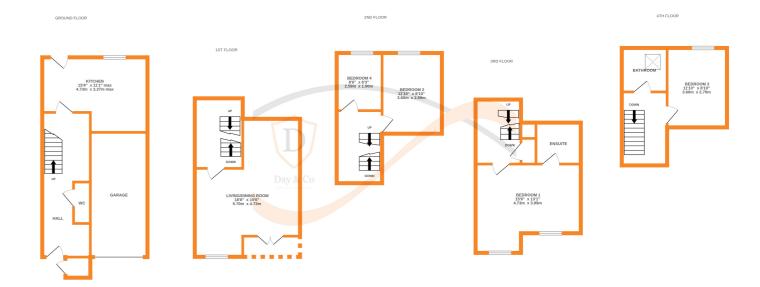

## **FULL DESCRIPTION**

Day & Co are pleased to be marketing this deceptively spacious four bedroom semi-detached family home situated on a cul-desac off Foster Park Road, Denholme. The property offers accommodation over four floors and briefly comprises of an entrance hallway, downstairs w.c, Ktchen/diner, Living Room with balcony, four bedrooms (Main bedroom with en-suite), house bathroom. Drive, integral garage and rear garden. Double glazing and Gas Central Heating. An internal viewing is advised to fully appreciate the size of this property. EPC Rating D

Whilst every attempt has been made to ensure the accuracy of the floorplan contained here, measurements of doors, windows, rooms and any other items are approximate and no responsibility is taken for any error, omission or mis-statement. This plan is for illustrative purposes only and should be used as such by any prospective purchaser. The services, systems and appliances shown have not been tested and no guarantee as to their operability or efficiency can be given.