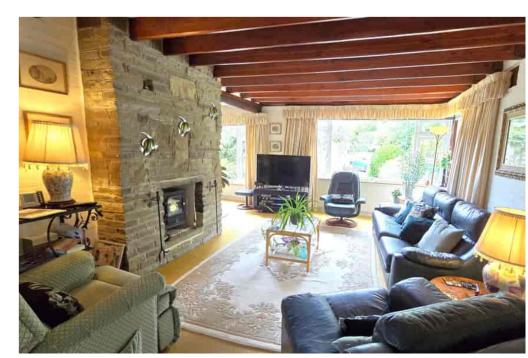

## 21a Ocklynge Close, Bexhill-on-Sea, East Sussex. TN39 4PF.

A Spacious Detached Chalet Bungalow In Secluded Location With Further Scope & Potential £569,950

A Spacious Detached Chalet Bungalow \* Three Good Size Bedrooms \* Three Family Receptions \* Fitted Kitchen & Bathroom \* Master Bedroom With Wet Room Style En-Suite \* Separate Utility Room \* Converted Double Garage (Studio/Office) \* Central Heating & D.Glazed Throughout \* Good Size Inner Hall With Spiral Stairs \* Two First Floor Family Bedrooms \* First Floor Family Bathroom \* Ample Storage Throughout \* Mature Gardens To Front Side & Rear \* Block Paved Drive Offering Ample Parking \* Ample Additional Scope & Potential \* Sought After & Secluded Location \* Easy Access To Little Common Village \* Sold With No Onward Chain \* Call Our Sales Team On 01424 224488.