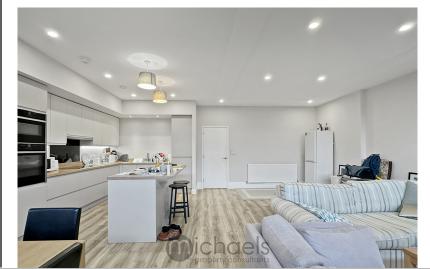

I

- Open Plan Lounge/Diner/Kitchen With Island Unit
- Modern Ground Floor Apartment
- Two Generous Bedrooms With An En Suite To Master
- Conveniently Close To North Station With Direct Links To London

Call to view 01206 576999

#### Living Room/Kitchen/Dining Area

cnae

#### 25' 10" x 23' 1" (7.87m x 7.04m)