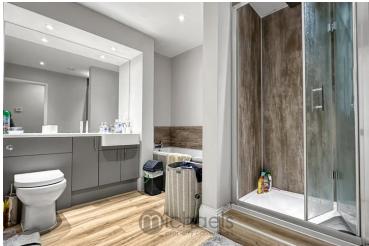

#### Bathroom

9' 5" x 8' 6" (2.87m x 2.59m)

#### En Suite

6' 10" x 5' 2" (2.08m x 1.57m)