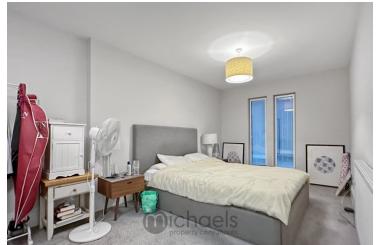

#### Bedroom One

17' 6" x 9' 6" (5.33m x 2.90m)

#### **Bedroom Two**

19' 5" x 9' 5" (5.92m x 2.87m)