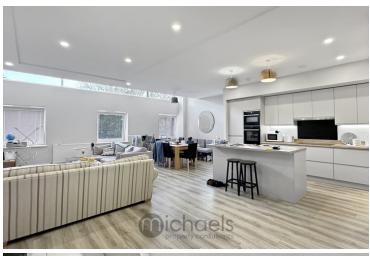

I

- Open Plan Lounge/Diner/Kitchen With Island Unit
- Modern Ground Floor Apartment
- Two Generous Bedrooms With An En Suite To Master
- Conveniently Close To North Station With Direct Links To London

Call to view 01206 576999

#### Living Room/Kitchen/Dining Area

cnae

#### 25' 10" x 23' 1" (7.87m x 7.04m)