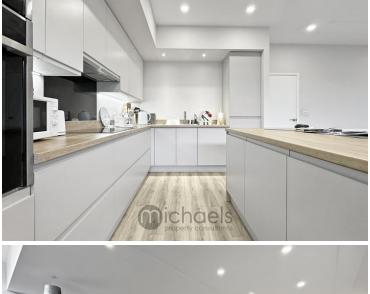

#### Living Room/Kitchen/Dining Area

cnae

#### 25' 10" x 23' 1" (7.87m x 7.04m)