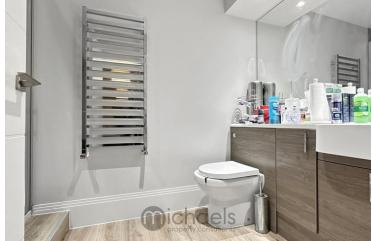

#### En Suite

6' 10" x 5' 2" (2.08m x 1.57m)

#### Bathroom

9' 5" x 8' 6" (2.87m x 2.59m)