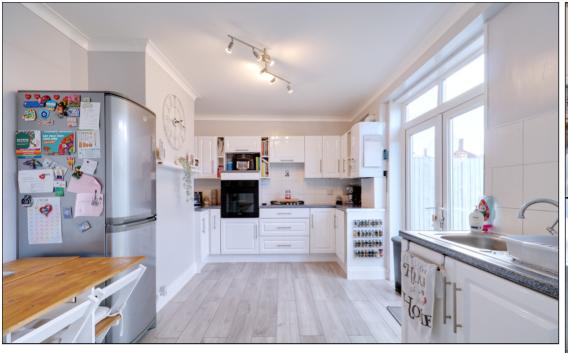

### Kitchen/Diner

5.13m x 3.12m (16' 10" x 10' 3"). Spotlight bar to ceiling, double glazed windows to rear, a range of matching wall and base units, laminated work surfaces, inset sink and drainer with mixer tap, integrated oven, four burner gas hob, extractor hood, space and plumbing for washing machine and dishwasher, space for freestanding fridge freezer, tiled splashbacks, radiator, laminate flooring, uPVC framed double doors to rear opening to rear garden, under stairs storage cupboard.