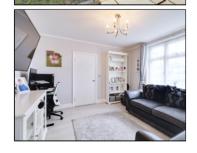

### **Reception Room**

4.1m x 3.64m (13' 5" x 11' 11") . Double glazed windows to front, radiator, laminate flooring.