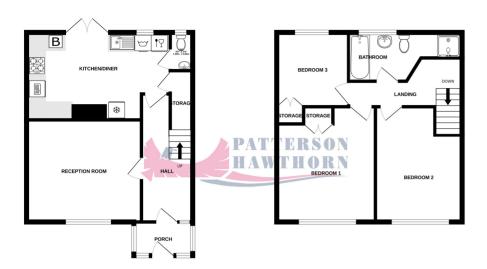

GROUND FLOOR 1ST FLOOR

Whilst every attempt has been made to ensure the accuracy of the floorplan contained here, measurement of doors, windows, comes and any other items are approximate and no responsibility is taken for any error crisission or mis-statement. This plan is for illustrative purposes only and should be used as such by any prospective purchaser. The services, systems and appliances shown have not been tested and no guarante as to their operability or efficiency can be given.

### **GROUND FLOOR**

### **Front Entrance**

via uPVC door, opening into:

Obscure double glazed windows to front and both sides, vinyl tiled flooring, second front entrance via uPVC door, opening into:

### Hallway

**Porch** 

Under stairs storage space, radiator, laminate flooring, stairs to first floor.

### **Reception Room**

4.1m x 3.64m (13' 5" x 11' 11") . Double glazed windows to front, radiator, laminate flooring.

### Kitchen/Diner

5.13m x 3.12m (16' 10" x 10' 3"). Spotlight bar to ceiling, double glazed windows to rear, a range of matching wall and base units, laminated work surfaces, inset sink and drainer with mixer tap, integrated oven, four burner gas hob, extractor hood, space and plumbing for washing machine and dishwasher, space for freestanding fridge freezer, tiled splashbacks, radiator, laminate flooring, uPVC framed double doors to rear opening to rear garden, under stairs storage cupboard.