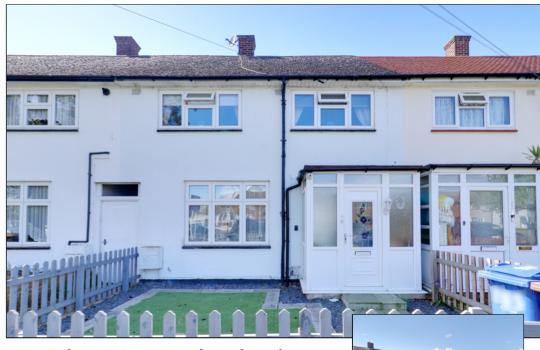

# Daiglen Drive, South Ockendon Offer in Excess of £360,000

- CHAIN FREE
- THREE LARGE BEDROOMS TERRACED HOUSE
- IMMACULATELY MAINTAINED & PRESENTED
- MODERN INTERIOR DESIGN
- 13' RECEPTION ROOM
- 16' KITCHEN/DINER
- GROUND FLOOR WC
- RE-FITTED, EXTENDED 4 PIECE BATHROOM