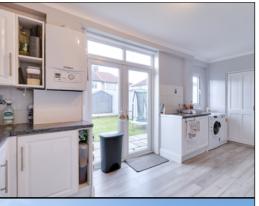

### Kitchen/Diner

5.13m x 3.12m (16' 10" x 10' 3"). Spotlight bar to ceiling, double glazed windows to rear, a range of matching wall and base units, laminated work surfaces, inset sink and drainer with mixer tap, integrated oven, four burner gas hob, extractor hood, space and plumbing for washing machine and dishwasher, space for freestanding fridge freezer, tiled splashbacks, radiator, laminate flooring, uPVC framed double doors to rear opening to rear garden, under stairs storage cupboard.