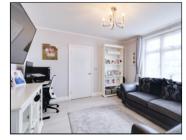

## **Reception Room**

4.1m x 3.64m (13' 5" x 11' 11") . Double glazed windows to front, radiator, laminate flooring.