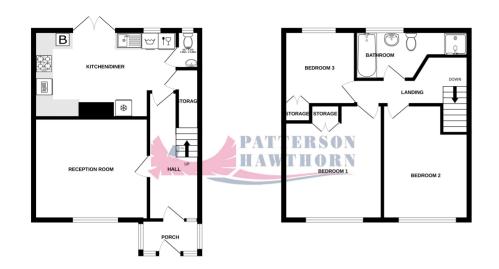

GROUND FLOOR

1ST FLOOR

Whilst every attempt has been made to ensure the accuracy of the floorplan contained here, measurements of doors, windows, rooms and any other items are approximate and no responsibility is taken for any error, omission on mis-takement. This plan is for illustrative purposes only and about be used as such by any prospective purchaser. The services, systems and appliances shown have not been tested and no guarantee as to their operability of efficiency can be given.

#### **GROUND FLOOR**

#### Hallway

Under stairs storage space, radiator, laminate flooring, stairs to first floor.

## **Reception Room**

4.1m x 3.64m (13' 5" x 11' 11") . Double glazed windows to front, radiator, laminate flooring.

## Kitchen/Diner

5.13m x 3.12m (16' 10" x 10' 3"). Spotlight bar to ceiling, double glazed windows to rear, a range of matching wall and base units, laminated work surfaces, inset sink and drainer with mixer tap, integrated oven, four burner gas hob, extractor hood, space and plumbing for washing machine and dishwasher, space for freestanding fridge freezer, tiled splashbacks, radiator, laminate flooring, uPVC framed double doors to rear opening to rear garden, under stairs storage cupboard.