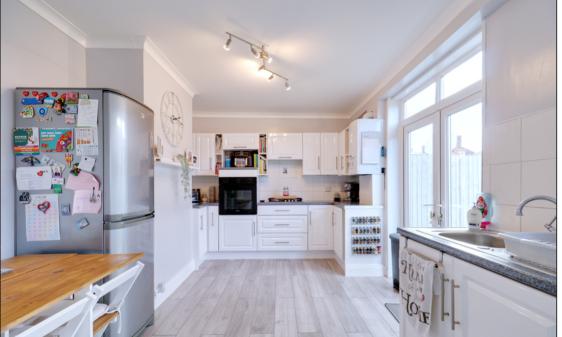

## Kitchen/Diner

5.13m x 3.12m (16' 10" x 10' 3"). Spotlight bar to ceiling, double glazed windows to rear, a range of matching wall and base units, laminated work surfaces, inset sink and drainer with mixer tap, integrated oven, four burner gas hob, extractor hood, space and plumbing for washing machine and dishwasher, space for freestanding fridge freezer, tiled splashbacks, radiator, laminate flooring, uPVC framed double doors to rear opening to rear garden, under stairs storage cupboard.