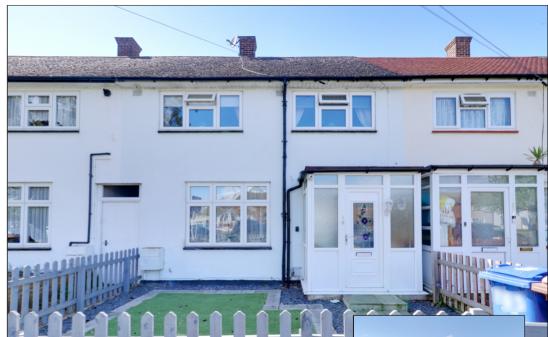

# Daiglen Drive, South Ockendon Offer in Excess of £360,000

- CHAIN FREE
- THREE LARGE BEDROOMS TERRACED HOUSE
- IMMACULATELY MAINTAINED & PRESENTED
- MODERN INTERIOR DESIGN
- 13' RECEPTION ROOM
- 16' KITCHEN/DINER
- GROUND FLOOR WC
- RE-FITTED, EXTENDED 4 PIECE BATHROOM
- 36' LANDSCAPED REAR GARDEN