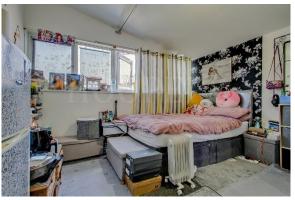

## **First Floor:**

**Bedroom 1 (rear):** 12'7" x 11'10" (3.83m x 3.60m). Double glazed window. Built-in wardrobes.

**Bedroom 2 (front):** 11'10" x 10'6" (3.60m x 3.21m). Double glazed window.

Wet Room/WC: 8'0" x 6'6" (2.45m x 1.98m). Shower, wash hand basin and WC.