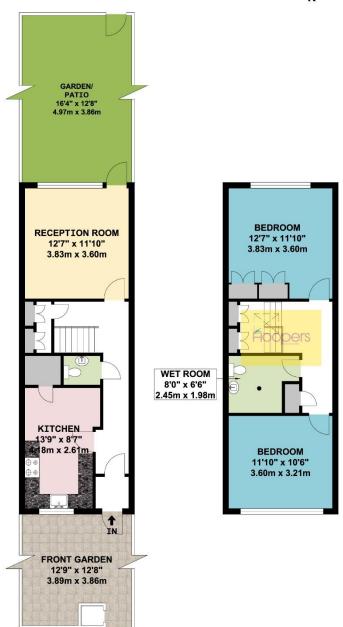

## **Ground Floor:**

**Entrance Hall:** Built-in cupboards. Half landing.

Guest Cloakroom: Low level WC and wash hand basin.

**Lounge (rear):** 12'7" x 11'10" (3.83m x 3.60m). Double glazed window and door to rear garden.

**<u>Kitchen/Diner (front):</u>** 13'9" x 8'7" (8.0m x 2.61m). Walk-in pantry.

## **First Floor:**

**Bedroom 1 (rear):** 12'7" x 11'10" (3.83m x 3.60m). Double glazed window. Built-in wardrobes.

**Bedroom 2 (front):** 11'10" x 10'6" (3.60m x 3.21m). Double glazed window.

Wet Room/WC: 8'0" x 6'6" (2.45m x 1.98m). Shower, wash hand basin and WC.

**Landing:** Several built-in cupboards.

**External Features:** Front and rear gardens, the rear garden measuring some 16' approximately in length.

**Council Tax:** Band C.

PRICE: £440,000 FREEHOLD

# GARRARD WALK, CHURCH ROAD LONDON NW10

**GROUND FLOOR** 

FIRST FLOOR

### APPROX. GROSS INTERNAL FLOOR AREA 861.11 SQ. FT / 80.00 SQ. M

WHILST EVERY ATTEMPT HAS BEEN MADE TO ENSURE THE ACCURACY OF THE FLOOR PLAN CONTAINED HERE,
MEASUREMENTS OF DOORS, WINDOWS, ROOMS AND ANY OTHER ITEMS ARE APPROXIMATE AND NO RESPONSIBILITY
IS TAKEN FOR ANY ERROR, OMISSION, OR MIS-STATEMENT. THIS PLAN IS FOR ILLUSTRATIVE PURPOSES ONLY
AND SHOULD BE USED AS SUCH, BY ANY PROSPECTIVE PURCHASER.
FLOOR PLANS ARE NOT DONE TO "SCALE".