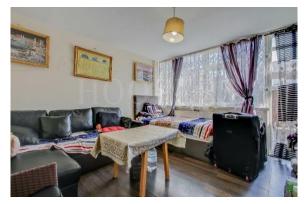

## **Ground Floor:**

**Entrance Hall:** Built-in cupboards. Half landing.

Guest Cloakroom: Low level WC and wash hand basin.

**Lounge (rear):** 12'7" x 11'10" (3.83m x 3.60m). Double glazed window and door to rear garden.