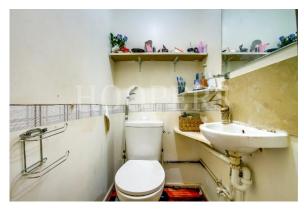

## **Ground Floor:**

**Entrance Hall:** Built-in cupboards. Half landing.

Guest Cloakroom: Low level WC and wash hand basin.

**Lounge (rear):** 12'7" x 11'10" (3.83m x 3.60m). Double glazed window and door to rear garden.

## **First Floor:**

**Bedroom 1 (rear):** 12'7" x 11'10" (3.83m x 3.60m). Double glazed window. Built-in wardrobes.

**Bedroom 2 (front):** 11'10" x 10'6" (3.60m x 3.21m). Double glazed window.

Wet Room/WC: 8'0" x 6'6" (2.45m x 1.98m). Shower, wash hand basin and WC.