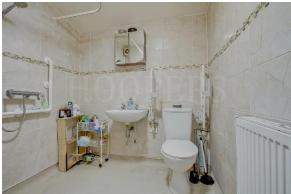

## **Ground Floor:**

**Entrance Hall:** Built-in cupboards. Half landing.

Guest Cloakroom: Low level WC and wash hand basin.

**Lounge (rear):** 12'7" x 11'10" (3.83m x 3.60m). Double glazed window and door to rear garden.

## **First Floor:**

**Bedroom 1 (rear):** 12'7" x 11'10" (3.83m x 3.60m). Double glazed window. Built-in wardrobes.

**Bedroom 2 (front):** 11'10" x 10'6" (3.60m x 3.21m). Double glazed window.

Wet Room/WC: 8'0" x 6'6" (2.45m x 1.98m). Shower, wash hand basin and WC.