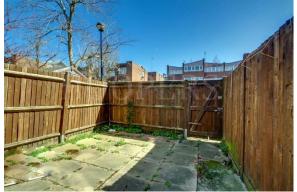

**Landing:** Several built-in cupboards.

**External Features:** Front and rear gardens, the rear garden measuring some 16' approximately in length.

**Council Tax:** Band C.

PRICE: £440,000 FREEHOLD