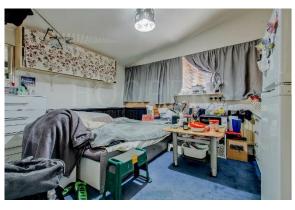

## **First Floor:**

**Bedroom 1 (rear):** 12'7" x 11'10" (3.83m x 3.60m). Double glazed window. Built-in wardrobes.

**Bedroom 2 (front):** 11'10" x 10'6" (3.60m x 3.21m). Double glazed window.

Wet Room/WC: 8'0" x 6'6" (2.45m x 1.98m). Shower, wash hand basin and WC.