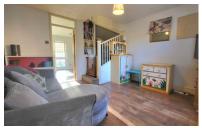

#### LIVING SPACE

12' 3" x 11' 7" (3.73m x 3.53m) (approx.) Laminate floor, window to front PLEASE NOTE aspect, return staircase to first floor landing.