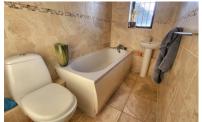

#### **BATHROOM**

7' 6" x 4' 6" (2.29m x 1.37m) (minimum) (approx.) Fitted with a three piece suite comprising low level WC with dual push button flush, pedestal wash hand basin, panel bath with mixer tap shower over, fully tiled walls and floor, built in airing cupboard, window to rear aspect..