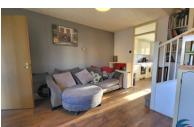

#### LIVING SPACE

12' 3" x 11' 7" (3.73m x 3.53m) (approx.) Laminate floor, window to front PLEASE NOTE aspect, return staircase to first floor landing.