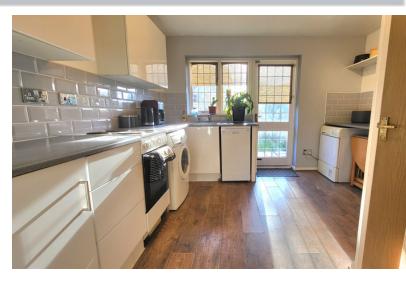

#### **KITCHEN**

11' 6" x 10' 9" (3.51m x 3.28m) (approx.) Fitted with a range of base and wall mounted units, fitted work surfaces, space for cooker, plumbing and space for slimline dishwasher, stainless steel single drainer sink unit, space for fridge/freezer, breakfast bar, built in storage cupboard, window to rear aspect, part glazed door to rear.