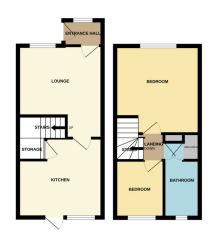

#### **PORCH**

Part glazed entrance door, laminate floor, window to front aspect, door

#### LIVING SPACE

12' 3" x 11' 7" (3.73m x 3.53m) (approx.) Laminate floor, window to front PLEASE NOTE aspect, return staircase to first floor landing.

#### **KITCHEN**

11' 6" x 10' 9" (3.51m x 3.28m) (approx.) Fitted with a range of base and wall mounted units, fitted work surfaces, space for cooker, plumbing and space for slimline dishwasher, stainless steel single drainer sink unit, space for fridge/freezer, breakfast bar, built in storage cupboard, window to rear aspect, part glazed door to rear.

#### **1ST FLOOR LANDING**

Access to loft

#### **BEDROOM 1**

12' 5" x 11' 7" (3.78m x 3.53m) (maximum) (approx.) Window to front aspect.

#### **BEDROOM 2**

7' 4" x 6' 8" (2.24m x 2.03m) (approx.) Window to rear aspect.

#### **BATHROOM**

7' 6" x 4' 6" (2.29m x 1.37m) (minimum) (approx.) Fitted with a three piece suite comprising low level WC with dual push button flush, pedestal wash hand basin, panel bath with mixer tap shower over, fully tiled walls and floor, built in airing cupboard, window to rear aspect..

#### **SINGLE GARAGE**

#### **AGENT NOTES**

The floorplan is for illustrative purposes only. Fixtures and fittings do not represent the current state of the property. Not to scale and is meant as a guide only.

Please note we have advised the boiler currently doesn't work.