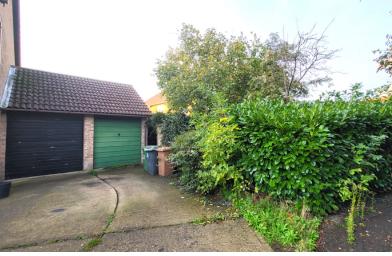

#### **SINGLE GARAGE**

### **OUTSIDE**

There are gardens to the front and rear. the front is lawned with block paved parking space leading to the front door. The rear is enclosed by timber fence and is mainly laid to lawn with paved patio.