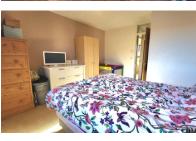

#### **BEDROOM 1**

12' 5" x 11' 7" (3.78m x 3.53m) (maximum) (approx.) Window to front aspect.