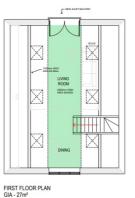

The accommodation is arranged around a large reception hall with an impressive open plan kitchen/living/dining area with windows and bi-fold doors taking in views to the rear. The master bedroom has an en-suite, there are two further double bedrooms, a family bathroom and a large integral garage. It is thought the planning permission could be amended to provide additional accommodation within the garage, subject to any necessary consent.

# PROPOSED ACCOMMODATION

Large Reception Hall Ground floor kitchen Two Bedrooms, I En-Suite **Family Bathroom** First Floor Living/Dining Room Integral Garage Gardens to Front and Rear **Provision for Parking** 