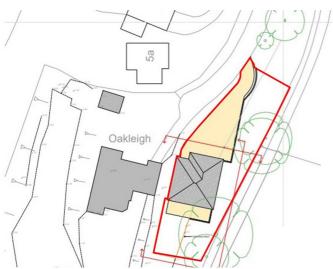

Set within the grounds of 6 Woodland Way the proposed dwelling will have a driveway that sweeps off the existing drive to provide an area of parking with an enclosed garden to the rear. There is also some further land available by separate negotiation. Applicants should also be aware that the owner has retained an access in between the building plot and the adjoining property and will be applying for a further building plot. We understand water and electricity are available, but applicants will need to make their own enquiries as to the cost of connection.

## SITE PLAN

www.

the

The boundaries are as identified, subject to final agreement with the land owner.