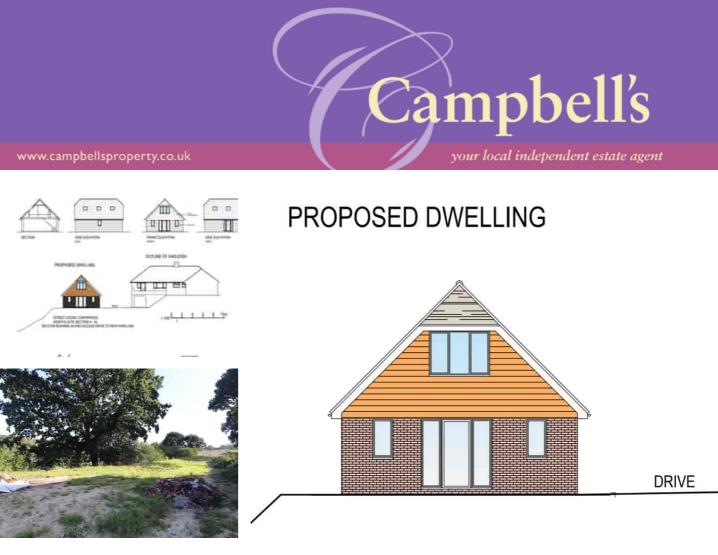

# Description

Granted under planning reference RR/2022/1538/P is this wonderful opportunity to purchase a single building plot that is located at the end of a no-through road on elevated ground with attractive rural views. The planning permission allows for a well planned detached single storey property that extends to approximately 125 sq.m. (1,353 sq.ft.).

The accommodation is arranged around a large reception hall with an impressive open plan kitchen/living/dining area with windows and bi-fold doors taking in views to the rear. The master bedroom has an en-suite, there are two further double bedrooms, a family bathroom and a large integral garage. It is thought the planning permission could be amended to provide additional accommodation within the garage, subject to any necessary consent.

# PROPOSED ACCOMMODATION

Large Reception Hall Ground floor kitchen Two Bedrooms, I En-Suite **Family Bathroom** First Floor Living/Dining Room Integral Garage Gardens to Front and Rear **Provision for Parking** 