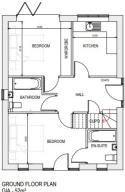

The accommodation is arranged around a large reception hall with an impressive open plan kitchen/living/dining area with windows and bi-fold doors taking in views to the rear. The master bedroom has an en-suite, there are two further double bedrooms, a family bathroom and a large integral garage. It is thought the planning permission could be amended to provide additional accommodation within the garage, subject to any necessary consent.

# PROPOSED ACCOMMODATION

Large Reception Hall Ground floor kitchen Two Bedrooms, I En-Suite **Family Bathroom** First Floor Living/Dining Room Integral Garage Gardens to Front and Rear **Provision for Parking** 

GROUND FLOOR PLAN GIA - 52m<sup>2</sup>

1:50 0 1 2 3 4 5m