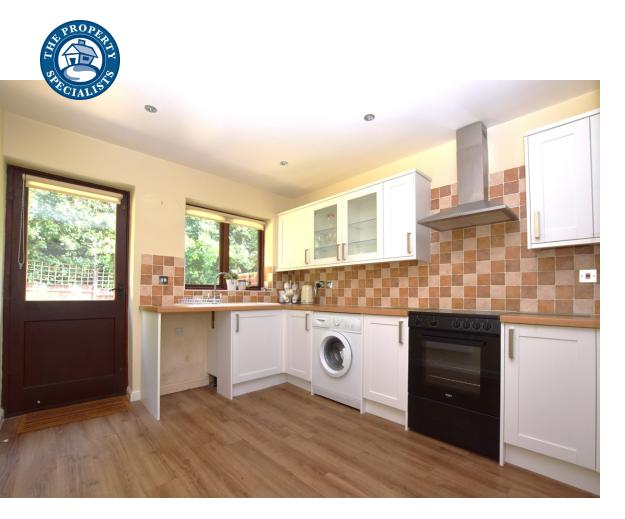

The bungalow itself offers good size accommodation, commencing with an internal hallway where there are two built in storage cupboards. Located to the rear of the property is a generous living room, boasting a feature fireplace and a dual aspect achieved by a double glazed to the side and large sliding doors enjoy views over the rear garden. Adjacent to the living room is a well appointed kitchen, comprising of modern wood effect flooring and a range of modern fitted units with wood effect worktops. There is an integrated fridge freezer and ample space provided for freestanding appliances such as a cooker, washing machine and dishwasher. A double glazed window ensures the room is light and bright, whilst a patio door will provide additional access to the rear garden.