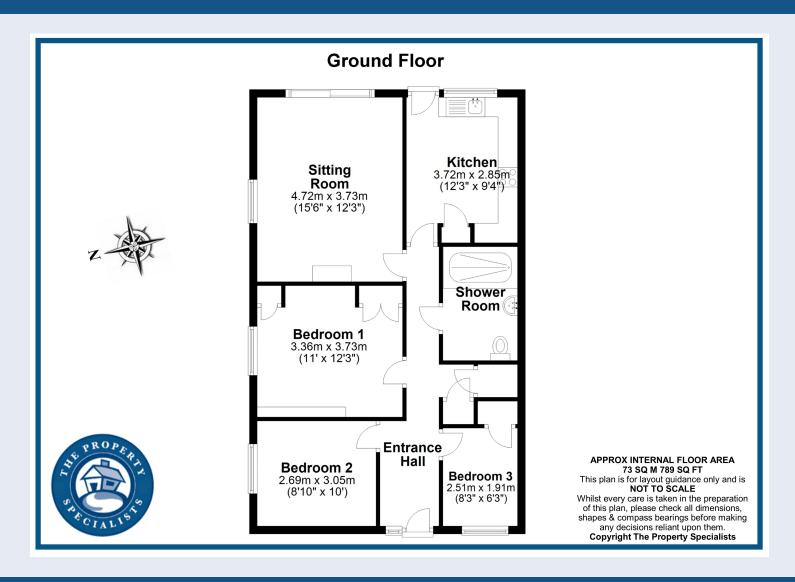

The bungalow itself offers good size accommodation, commencing with an internal hallway where there are two built in storage cupboards. Located to the rear of the property is a generous living room, boasting a feature fireplace and a dual aspect achieved by a double glazed to the side and large sliding doors enjoy views over the rear garden. Adjacent to the living room is a well appointed kitchen, comprising of modern wood effect flooring and a range of modern fitted units with wood effect worktops. There is an integrated fridge freezer and ample space provided for freestanding appliances such as a cooker, washing machine and dishwasher. A double glazed window ensures the room is light and bright, whilst a patio door will provide additional access to the rear garden.

Of the three bedrooms, the master is of particularly good size and benefits from fitted furniture including; wardrobes, bed side tables and a chest of drawers. The second bedroom would make a great guest bedroom, whilst the third boasts a built in cupboard and could be used as a dressing room or hobby/crafts room. The accommodation is completed by a fully tiled bathroom, comprising of a modern three piece suite with a large shower.

Outside and to the rear of the home is a generous garden, commencing with a paved patio with the remainder laid to lawn. Another great benefit of being a resident of this development is the inclusion of grass cutting within the service charges, ensuring the gardens of each property are well maintained all year round. Side access will lead you to the front of the property where you will find parking and beautiful landscaped communal gardens. In addition to the internal storage provided in the bungalow, the property also comes with a separate garage within a block that provides extra storage and security for a small vehicle.