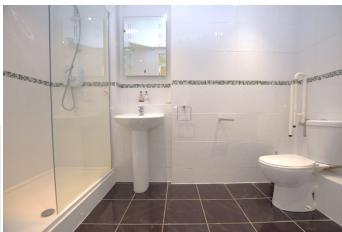

Of the three bedrooms, the master is of particularly good size and benefits from fitted furniture including; wardrobes, bed side tables and a chest of drawers. The second bedroom would make a great guest bedroom, whilst the third boasts a built in cupboard and could be used as a dressing room or hobby/crafts room. The accommodation is completed by a fully tiled bathroom, comprising of a modern three piece suite with a large shower.