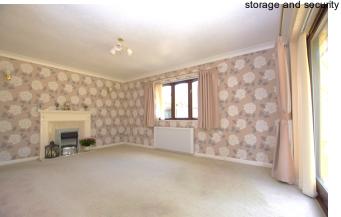

The bungalow itself offers good size accommodation, commencing with an internal hallway where there are two built in storage cupboards. Located to the rear of the property is a generous living room, boasting a feature fireplace and a dual aspect achieved by a double glazed to the side and large sliding doors enjoy views over the rear garden. Adjacent to the living room is a well appointed kitchen, comprising of modern wood effect flooring and a range of modern fitted units with wood effect worktops. There is an integrated fridge freezer and ample space provided for freestanding appliances such as a cooker, washing machine and dishwasher. A double glazed window ensures the room is light and bright, whilst a patio door will provide additional access to the rear garden.