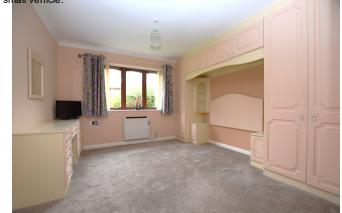

Of the three bedrooms, the master is of particularly good size and benefits from fitted furniture including; wardrobes, bed side tables and a chest of drawers. The second bedroom would make a great guest bedroom, whilst the third boasts a built in cupboard and could be used as a dressing room or hobby/crafts room. The accommodation is completed by a fully tiled bathroom, comprising of a modern three piece suite with a large shower.

Outside and to the rear of the home is a generous garden, commencing with a paved patio with the remainder laid to lawn. Another great benefit of being a resident of this development is the inclusion of grass cutting within the service charges, ensuring the gardens of each property are well maintained all year round. Side access will lead you to the front of the property where you will find parking and beautiful landscaped communal gardens. In addition to the internal storage provided in the bungalow, the property also comes with a separate garage within a block that provides extra storage and security for a small vehicle.