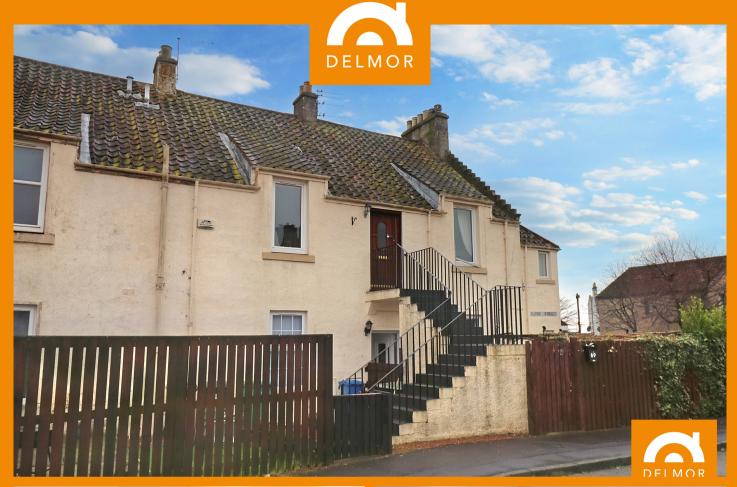

70 Clyde Street, Methil, Leven, Fife, KY8 3PN

Offers Over £77,950

## **PROPERTY DETAILS**

Being attractive to both the Buckhaven and Methil housing markets this • A Cosy warm UPPER FLAT tastefully appointed upper flat enjoys modern warm presentation, accommodation comprises: Vestibule, Hall, bright spacious lounge, superb generous sized dining kitchen, two double bedrooms and Family • Bathroom. Double Glazing, Gas Central Heating. Courtyard style gardens with additional private parking space opposite. An EXCELLENT FIRST TIME BUY

## **KEY FEATURES**

- Located within Denbeath so attractive to both the Buckhaven and Methil markets.
- Tasteful Classically presented Lounge
- Very spacious Dining room kitchen
- Bathroom with Shower
- Two excellent sized Double Bedrooms
- Easily maintained Courtyard garden
- Additional Private parking space opposite
- Gas Central Heating and Double Glazing
- A FANTASTIC FIRST TIME BUY