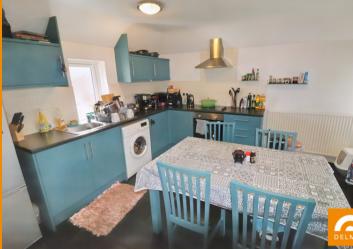

## **PROPERTY DETAILS**

Being attractive to both the Buckhaven and Methil housing markets this • A Cosy warm UPPER FLAT tastefully appointed upper flat enjoys modern warm presentation, accommodation comprises: Vestibule, Hall, bright spacious lounge, superb generous sized dining kitchen, two double bedrooms and Family • Bathroom. Double Glazing, Gas Central Heating. Courtyard style gardens with additional private parking space opposite. An EXCELLENT FIRST TIME BUY

## **KEY FEATURES**

- Located within Denbeath so attractive to both the Buckhaven and Methil markets.
- Tasteful Classically presented Lounge
- Very spacious Dining room kitchen
- Bathroom with Shower
- Two excellent sized Double Bedrooms
- Easily maintained Courtyard garden
- Additional Private parking space opposite
- Gas Central Heating and Double Glazing
- A FANTASTIC FIRST TIME BUY