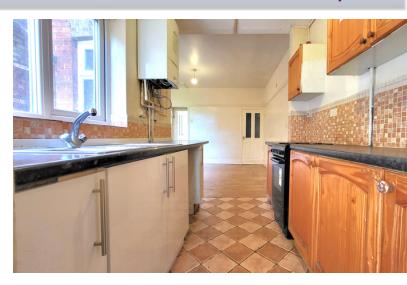

#### **KITCHEN**

2.3m x 2m (7' 7" x 6' 7") (approx) Fitted with a range of base and eye level units with work surfaces over, stainless steel sink unit with mixer taps over, wall mounted boiler, space for a cooker. Window to rear.