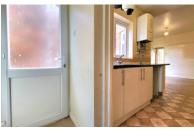

#### **KITCHEN**

2.3m x 2m (7' 7" x 6' 7") (approx) Fitted with a range of base and eye level units with work surfaces over, stainless steel sink unit with mixer taps over, wall mounted boiler, space for a cooker. Window to rear.