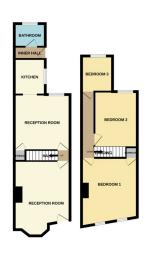

#### **RECEPTION ROOM 1**

3.8m(min) 5m (into bay) (12' 6" x 16' 5") x 3.6m (max) (11' 10") The rear of the property has fencing and is mainly laid to lawn. (approx) Door to front, bay window to front and radaitor.

#### **INNER HALL**

Stairs to first floor.

# **RECEPTION ROOM 2**

3.6m x 3.6m (not into cupboard)(11' 10" x 11' 10") (approx) Window to rear, understairs cupboard, radiator and open into:-

#### **KITCHEN**

2.3m x 2m (7' 7" x 6' 7") (approx) Fitted with a range of base and eye level units with work surfaces over, stainless steel sink unit with mixer taps over, wall mounted boiler, space for a cooker. Window to rear.

### **INNER HALL**

0.8m x 2.2m (2' 7" x 7' 3") (approx) Door to side.

# **BATHROOM**

2m x 1.5m (6' 7" x 4' 11") (approx) Fitted with a three piece suite comprising low level W/C, wash hand basin, bath with shower over. Window to rear.

### **FIRST FLOOR**

# **BEDROOM 1**

4.6m (15' 1") x 3.5m(min) 4.6m((max) (11' 6" x 15' 1") (approx) Two windows to front and cupboard.

# **BEDROOM 2**

Window to rear and radiator.

#### **BEDROOM 3**

2m x 2.4m (6' 7" x 7' 10") (approx) Window to rear and radiator.

#### **AGENT NOTES**

The floorplan is for illustrative purposes only. Fixtures and fittings do not represent the current state of the property. Not to scale and is meant as a guide only.