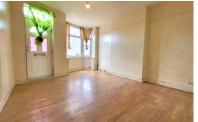

#### **RECEPTION ROOM 1**

3.8m(min) 5m (into bay) (12' 6" x 16' 5") x 3.6m (max) (11' 10") The rear of the property has fencing and is mainly laid to lawn. (approx) Door to front, bay window to front and radaitor.