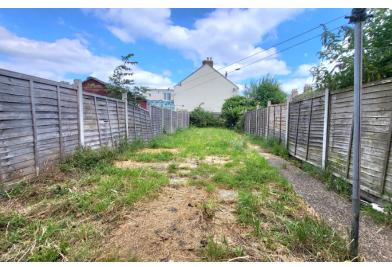

with mixer taps over, wall mounted boiler, space for a cooker. Window to rear.

### **INNER HALL**

0.8m x 2.2m (2' 7" x 7' 3") (approx) Door to side.

# **BATHROOM**

2m x 1.5m (6' 7" x 4' 11") (approx) Fitted with a three piece suite comprising low level W/C, wash hand basin, bath with shower over. Window to rear.

### **FIRST FLOOR**

# **BEDROOM 1**

4.6m (15' 1") x 3.5m(min) 4.6m((max) (11' 6" x 15' 1") (approx) Two windows to front and cupboard.

# **BEDROOM 2**

Window to rear and radiator.

#### **BEDROOM 3**

2m x 2.4m (6' 7" x 7' 10") (approx) Window to rear and radiator.

#### **OUTSIDE**

#### **AGENT NOTES**

The floorplan is for illustrative purposes only. Fixtures and fittings do not represent the current state of the property. Not to scale and is meant as a guide only.