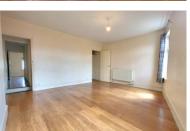

# **RECEPTION ROOM 2**

3.6m x 3.6m (not into cupboard)(11' 10" x 11' 10") (approx) Window to rear, understairs cupboard, radiator and open into:-