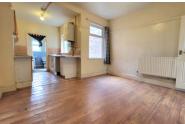

#### **KITCHEN**

2.3m x 2m (7' 7" x 6' 7") (approx) Fitted with a range of base and eye level units with work surfaces over, stainless steel sink unit with mixer taps over, wall mounted boiler, space for a cooker. Window to rear.