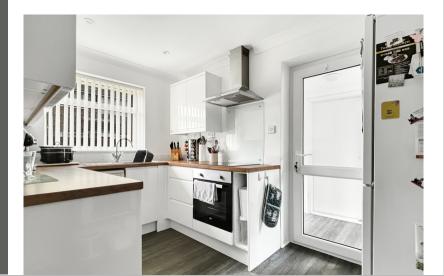

### **Kitchen**

11' 08" x 10' 6" (3.56m x 3.20m) Double glazed window to rear, UPVC door to side, inset spot lights, fitted modern gloss kitchen including a range of wall and base units, laminate oak affect worktops, tiled splash back,, integrated induction hob, oven, fan, space for fridge/freezer, washing machine, dish washer.