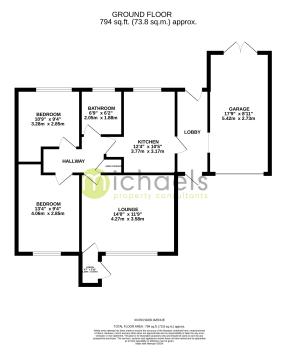

### **Floorplans**

### **Living Room**

 $14'\,0"\,x\,11'\,8"$  (4.27m x 3.56m) Window to front, wall lights, radiator.

### **Kitchen**

11' 08" x 10' 6" (3.56m x 3.20m) Double glazed window to rear, UPVC door to side, inset spot lights, fitted modern gloss kitchen including a range of wall and base units, laminate oak affect worktops, tiled splash back,, integrated induction hob, oven, fan, space for fridge/freezer, washing machine, dish washer.

### **Bedroom**

13' 11" x 11' 9" (4.24m x 3.58m)Double glazed window to front, radiator.

### **Bedroom**

10' 1" x 9' 6" (3.07m x 2.90m) Double glazed window to rear and radiator.

### **Family Bathroom**

6' 08" x 6' 2" (2.03m x 1.88m) Double glazed obscure window to rear, tiled floor, part tiled walls, radiaitor, paneled bath, over head shower, wash hand basin and low level.

### Off Road Parking & Integral Garage

Off road parking to front leading to the garage with up and over door, power and light, French doors to rear garden.

### Rear Garden

A generous rear garden, mainly laid to lawn, patio area, retained by privacy fencing.