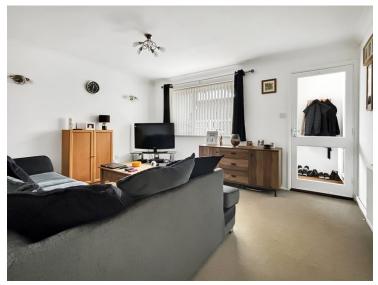

### **Living Room**

 $14'\,0"\,x\,11'\,8"$  (4.27m x 3.56m) Window to front, wall lights, radiator.