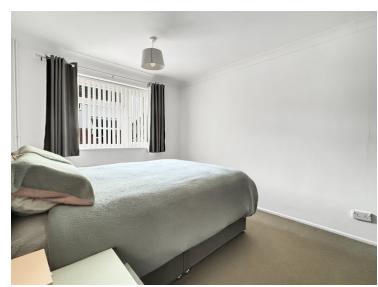

### **Bedroom**

13' 11" x 11' 9" (4.24m x 3.58m)Double glazed window to front, radiator.

### **Bedroom**

10' 1" x 9' 6" (3.07m x 2.90m) Double glazed window to rear and radiator.