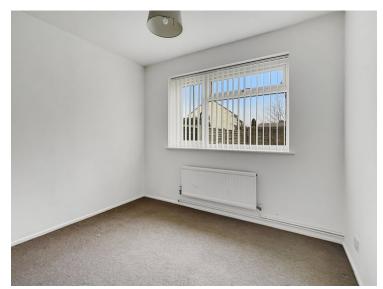

### **Bedroom**

13' 11" x 11' 9" (4.24m x 3.58m)Double glazed window to front, radiator.

### **Bedroom**

10' 1" x 9' 6" (3.07m x 2.90m) Double glazed window to rear and radiator.