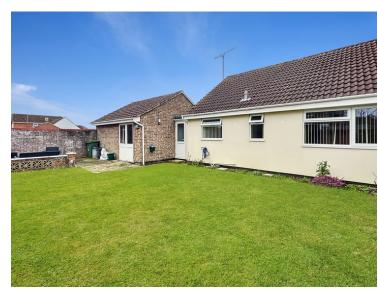

### Off Road Parking & Integral Garage

Off road parking to front leading to the garage with up and over door, power and light, French doors to rear garden.

### Rear Garden

A generous rear garden, mainly laid to lawn, patio area, retained by privacy fencing.