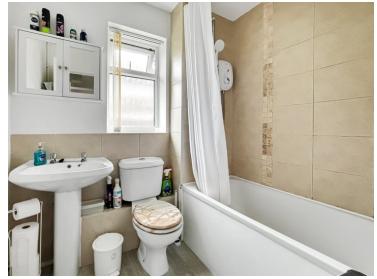

### **Family Bathroom**

6' 08" x 6' 2" (2.03m x 1.88m) Double glazed obscure window to rear, tiled floor, part tiled walls, radiaitor, paneled bath, over head shower, wash hand basin and low level.