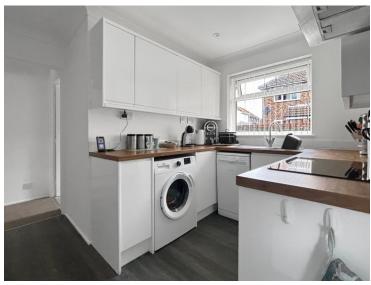

### **Kitchen**

11' 08" x 10' 6" (3.56m x 3.20m) Double glazed window to rear, UPVC door to side, inset spot lights, fitted modern gloss kitchen including a range of wall and base units, laminate oak affect worktops, tiled splash back,, integrated induction hob, oven, fan, space for fridge/freezer, washing machine, dish washer.