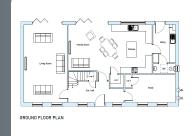

# The Lingston

- √ 4 Bedroom Home
- ✓ En-Suite Shower
- ✓ Kitchen / Breakfast Room
- ✓ Lounge & Separate Dining Room
- ✓ Utility Room & Downstairs WC

#### The Holkham

- √ 4 Bedroom Home
- ✓ En-Suite Shower
- ✓ Kitchen / Breakfast Room
- ✓ Lounge & Separate Dining Room
- ✓ Downstairs WC

2