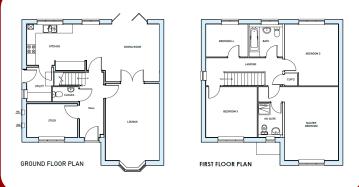

# The Lingston

- √ 4 Bedroom Home
- ✓ En-Suite Shower
- ✓ Kitchen / Breakfast Room
- ✓ Lounge & Separate Dining Room
- ✓ Utility Room & Downstairs WC