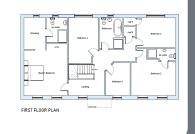

# The Lingston

- √ 4 Bedroom Home
- ✓ En-Suite Shower
- ✓ Kitchen / Breakfast Room
- ✓ Lounge & Separate Dining Room
- ✓ Utility Room & Downstairs WC

#### The Holkham

- √ 4 Bedroom Home
- ✓ En-Suite Shower
- ✓ Kitchen / Breakfast Room
- ✓ Lounge & Separate Dining Room
- ✓ Downstairs WC

2