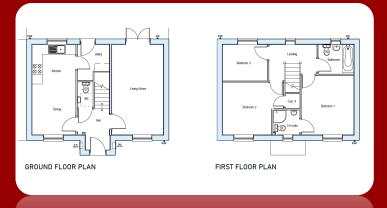

# The Lingston

- √ 4 Bedroom Home
- ✓ En-Suite Shower
- ✓ Kitchen / Breakfast Room
- ✓ Lounge & Separate Dining Room
- ✓ Utility Room & Downstairs WC

#### The Holkham

- √ 4 Bedroom Home
- ✓ En-Suite Shower
- ✓ Kitchen / Breakfast Room
- ✓ Lounge & Separate Dining Room
- ✓ Downstairs WC

2