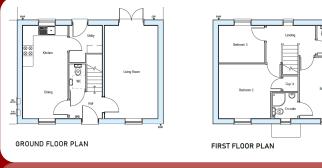

# The Lingston

- √ 4 Bedroom Home
- ✓ En-Suite Shower
- ✓ Kitchen / Breakfast Room
- ✓ Lounge & Separate Dining Room
- ✓ Utility Room & Downstairs WC