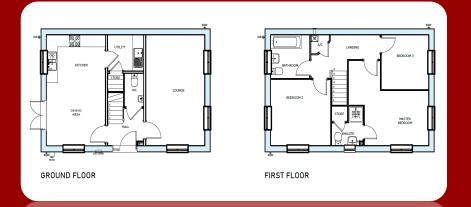

#### The Mellon

- ✓ 3 Bedroom Home
- ✓ En-Suite Shower
- ✓ Kitchen / Dining Room
- ✓ Living Room
- ✓ Downstairs WC

# The Longleat

- ✓ 3 Bedroom Home
- ✓ En-Suite Shower
- ✓ Kitchen / Dining Room
- ✓ Lounge & Utility Room
- ✓ Downstairs WC

#### The Chatsworth

- ✓ 3 Bedroom Home
- ✓ En-Suite Shower
- ✓ Kitchen / Dining Room
- ✓ Living Room
- ✓ Downstairs WC

## The Halfield

- √ 3 Bedroom Home
- ✓ Family Bathroom
- ✓ Kitchen / Dining Room
- ✓ Living Room
- ✓ Downstairs WC

## The Somerget

- ✓ 3 Bedroom Home
- ✓ En-Suite Shower
- ✓ Kitchen / Dining Room
- ✓ Living Room
- ✓ Downstairs WC

#### The Hardwick

- √ 3 Bedroom Home with En-Suite
- ✓ Kitchen / Dining Room
- ✓ Lounge & Downstairs WC

#### The Woburn

- ✓ 3 Bedroom Home
- ✓ En-Suite Shower
- ✓ Kitchen / Dining Room
- ✓ Lounge & Utility Room
- ✓ Downstairs WC

# The Sandringham

- √ 3 Bedroom Home
- ✓ En-Suite Shower
- ✓ Kitchen / Dining Room
- ✓ Lounge
- ✓ Downstairs WC

Disclaimer: While we take reasonable steps to provide accurate marketing information, this general brochure does not constitute specific property particulars for contractual purposes and could be subject to change. Any square footage stated is provided by the developer and an indication of gross external area; intended for comparable purposes between plots on this development. Floorplans may not reflect specific plots and could be a mirror image. Interested parties should check the full specification and information with the developer, before entering into any contract or committing to or incurring any possible expenses.