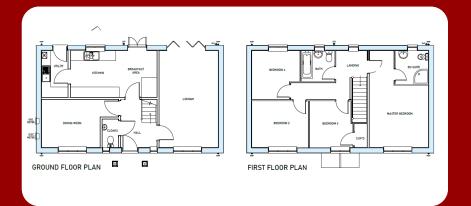

# The Buckingham

- ✓ 5 Bedroom Home
- ✓ En-Suite & Dressing Room
- ✓ Kitchen / Family Room
- ✓ Living Room & Separate Study
- ✓ Utility Room & Downstairs WC