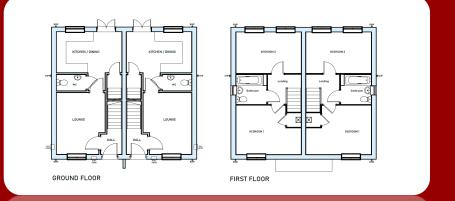

#### The Mellon

- ✓ 3 Bedroom Home
- ✓ En-Suite Shower
- ✓ Kitchen / Dining Room
- ✓ Living Room
- ✓ Downstairs WC

# The Longleat

- ✓ 3 Bedroom Home
- ✓ En-Suite Shower
- ✓ Kitchen / Dining Room
- ✓ Lounge & Utility Room
- ✓ Downstairs WC

#### The Chatsworth

- ✓ 3 Bedroom Home
- ✓ En-Suite Shower
- ✓ Kitchen / Dining Room
- ✓ Living Room
- ✓ Downstairs WC