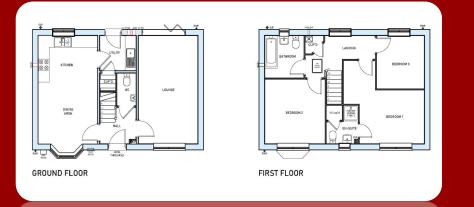

#### The Holkham

- √ 4 Bedroom Home
- ✓ En-Suite Shower
- ✓ Kitchen / Breakfast Room
- ✓ Lounge & Separate Dining Room
- ✓ Downstairs WC

2