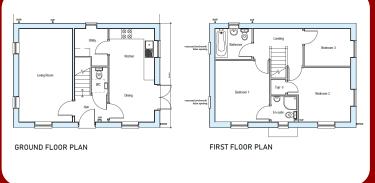

# The Lingston

- √ 4 Bedroom Home
- ✓ En-Suite Shower
- ✓ Kitchen / Breakfast Room
- ✓ Lounge & Separate Dining Room
- ✓ Utility Room & Downstairs WC