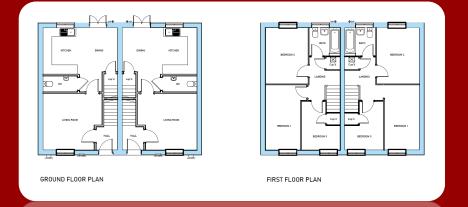

#### The Mellon

- ✓ 3 Bedroom Home
- ✓ En-Suite Shower
- ✓ Kitchen / Dining Room
- ✓ Living Room
- ✓ Downstairs WC

#### The Chatsworth

- ✓ 3 Bedroom Home
- ✓ En-Suite Shower
- ✓ Kitchen / Dining Room
- ✓ Living Room
- ✓ Downstairs WC

## The Somerget

- ✓ 3 Bedroom Home
- ✓ En-Suite Shower
- ✓ Kitchen / Dining Room
- ✓ Living Room
- ✓ Downstairs WC