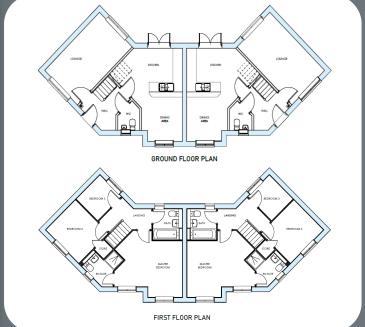

# The Buckingham

- ✓ 5 Bedroom Home
- ✓ En-Suite & Dressing Room
- ✓ Kitchen / Family Room
- ✓ Living Room & Separate Study
- ✓ Utility Room & Downstairs WC