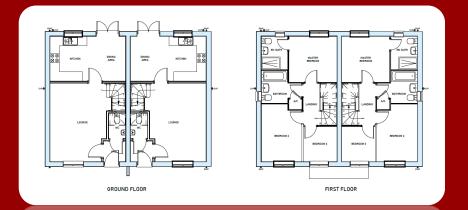

# The Buckingham

- ✓ 5 Bedroom Home
- ✓ En-Suite & Dressing Room
- ✓ Kitchen / Family Room
- ✓ Living Room & Separate Study
- ✓ Utility Room & Downstairs WC