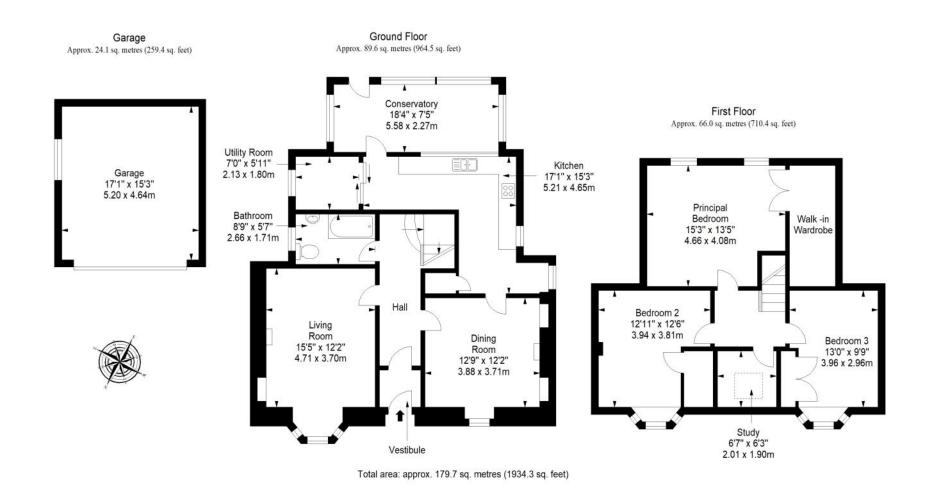

ed in the sale.

### Features

- Sought-after coastal village location
- Charming traditional detached house
- Vestibule and hall
- Bay-fronted living room with a living flame fire
- Formal dining room with kitchen access
- Bright kitchen with a utility room
- South-facing conservatory off the kitchen
- Three double bedrooms with storage
- Bright bathroom with a shower-over-bath
- Quiet home study
- Enclosed gardens, south-facing at the rear
- Single detached garage and private driveway
- Gas central heating and double glazing



"A spacious three-bedroom, two reception room family home in the sought-after coastal village of Pittenweem."

















"The south-facing garden promises landscaping opportunities, while a garage and driveway provide ample private parking."



# Floorplan







### Our Branches

#### **ANSTRUTHER**

5A Shore Street, Anstruther, KY10 3EA 01333 310481 anstrutherea@thorntons-law.co.uk

#### **ARBROATH**

165 High Street, Arbroath, DD1 1DR 01241 876633 arbroathea@thorntons-law.co.uk

#### **BONNYRIGG**

3-7 High Street, Bonnyrigg, EH19 2DA 0131 663 7135 bonnyriggea@thorntons-law.co.uk

#### **CUPAR**

49 Bonnygate, Cupar, KY15 4BY 01334 656564 cuparea@thorntons-law.co.uk

#### **DUNDEE**

Whitehall House, 33 Yeaman Shore Dundee DD1 4BJ 01382 200099 dundeeea@thorntons-law.co.uk

#### **EDINBURGH**

Citypoint, 3rd Floor, 65 Haymarket Terrace, Edinburgh, EH12 5HD 0131 297 5980 edinea@thorntons-law.co.uk

#### **FORFAR**

53 East High Street, Forfar, DD8 2EL 01307 466886 forfarea@thorntons-law.co.uk

#### MONTROSE

55 High Street, Montrose, DD10 8L