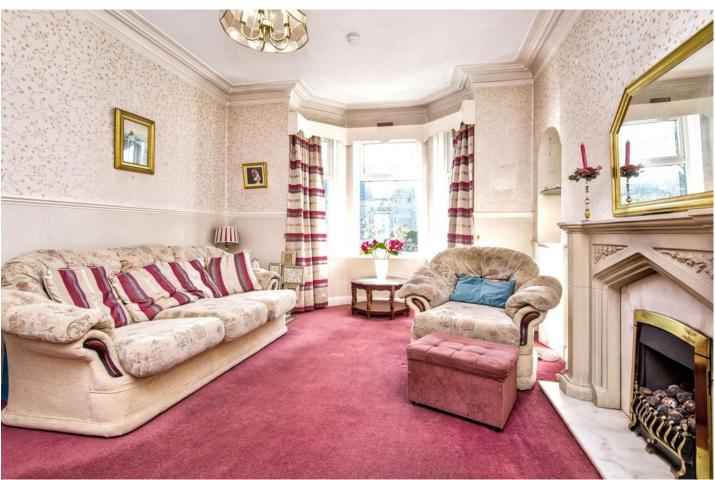

### Features

- Sought-after coastal village location
- Charming traditional detached house
- Vestibule and hall
- Bay-fronted living room with a living flame fire
- Formal dining room with kitchen access
- Bright kitchen with a utility room
- South-facing conservatory off the kitchen
- Three double bedrooms with storage
- Bright bathroom with a shower-over-bath
- Quiet home study
- Enclosed gardens, south-facing at the rear
- Single detached garage and private driveway
- Gas central heating and double glazing