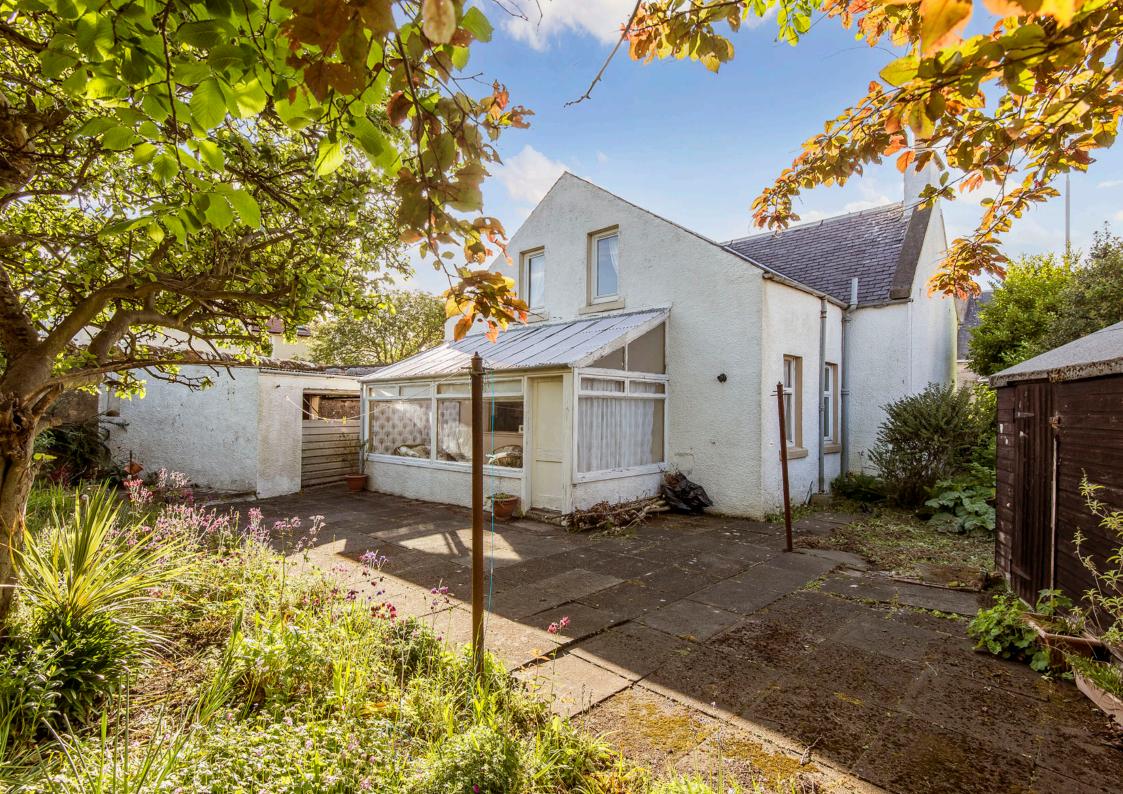

### Summary

This charming, detached house is desirably located in the picturesque coastal village of Pittenweem, near the town of Anstruther. It is nestled within enclosed gardens, south-facing at the rear, and provides ample private parking with a driveway and garage. The spacious and flexible interiors feature two reception rooms—one connected to a light-filled kitchen that adjoins a south-facing conservatory. Additionally, there are three double bedrooms, plentiful storage, a bathroom, a utility room, and a quiet study for home working. Now requiring some modernisation, the property allows the purchaser to create a home perfectly suited to their style and requirements. Extras: All fitted floor and window coverings, and light fittings will be included in the sale.

"A spacious three-bedroom, two reception room family home in the sought-after coastal village of Pittenweem."

"The south-facing garden promises landscaping opportunities, while a garage and driveway provide ample private parking."