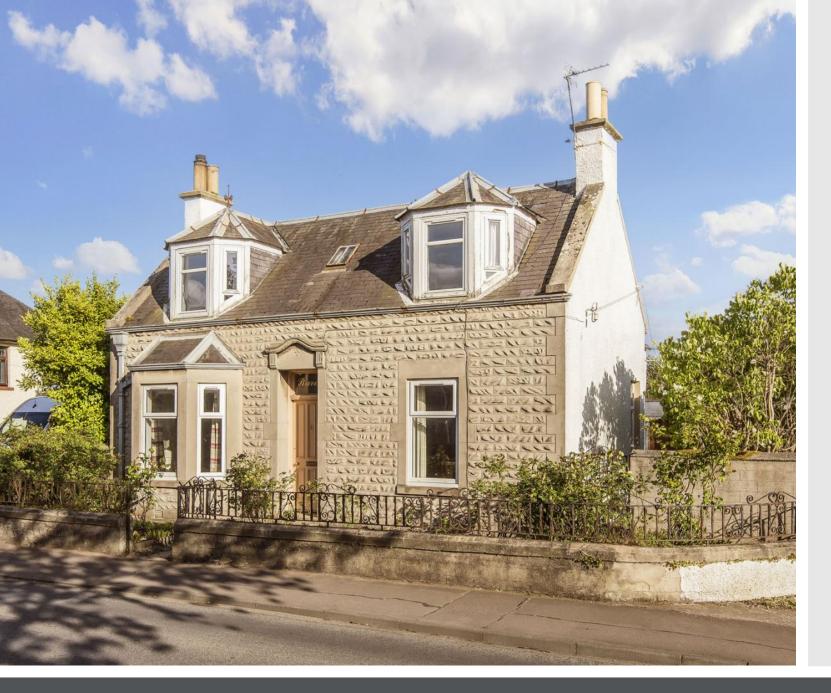

## Ravello, 6 Milton Place

Pittenweem, Anstruther Fife, KY10 2LR

### Summary

This charming, detached house is desirably located in the picturesque coastal village of Pittenweem, near the town of Anstruther. It is nestled within enclosed gardens, south-facing at the rear, and provides ample private parking with a driveway and garage. The spacious and flexible interiors feature two reception rooms—one connected to a light-filled kitchen that adjoins a south-facing conservatory. Additionally, there are three double bedrooms, plentiful storage, a bathroom, a utility room, and a quiet study for home working. Now requiring some modernisation, the property allows the purchaser to create a home perfectly suited to their style and requirements. Extras: All fitted floor and window coverings, and light fittings will be included in the sale.

### Features

- Sought-after coastal village location
- Charming traditional detached house
- Vestibule and hall
- Bay-fronted living room with a living flame fire
- Formal dining room with kitchen access
- Bright kitchen with a utility room
- South-facing conservatory off the kitchen
- Three double bedrooms with storage
- Bright bathroom with a shower-over-bath
- Quiet home study
- Enclosed gardens, south-facing at the rear
- Single detached garage and private driveway
- Gas central heating and double glazing

"A spacious three-bedroom, two reception room family home in the sought-after coastal village of Pittenweem."

"The south-facing garden promises landscaping opportunities, while a garage and driveway provide ample private parking."