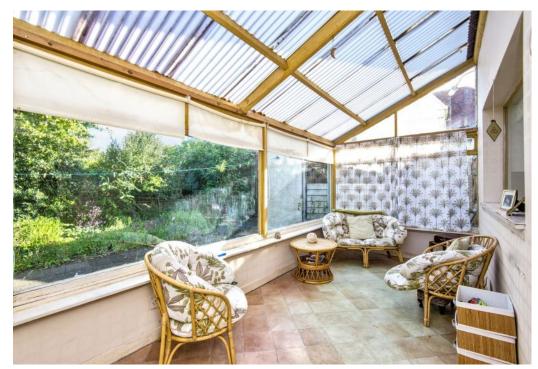

### Summary

This charming, detached house is desirably located in the picturesque coastal village of Pittenweem, near the town of Anstruther. It is nestled within enclosed gardens, south-facing at the rear, and provides ample private parking with a driveway and garage. The spacious and flexible interiors feature two reception rooms—one connected to a light-filled kitchen that adjoins a south-facing conservatory. Additionally, there are three double bedrooms, plentiful storage, a bathroom, a utility room, and a quiet study for home working. Now requiring some modernisation, the property allows the purchaser to create a home perfectly suited to their style and requirements. Extras: All fitted floor and window coverings, and light fittings will be included in the sale.

### Features

- Sought-after coastal village location
- Charming traditional detached house
- Vestibule and hall
- Bay-fronted living room with a living flame fire
- Formal dining room with kitchen access
- Bright kitchen with a utility room
- South-facing conservatory off the kitchen
- Three double bedrooms with storage
- Bright bathroom with a shower-over-bath
- Quiet home study
- Enclosed gardens, south-facing at the rear
- Single detached garage and private driveway
- Gas central heating and double glazing