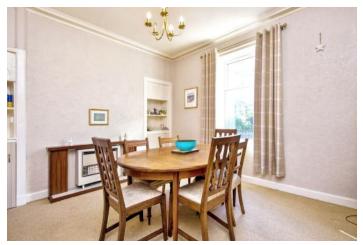

### Features

- Sought-after coastal village location
- Charming traditional detached house
- Vestibule and hall
- Bay-fronted living room with a living flame fire
- Formal dining room with kitchen access
- Bright kitchen with a utility room
- South-facing conservatory off the kitchen
- Three double bedrooms with storage
- Bright bathroom with a shower-over-bath
- Quiet home study
- Enclosed gardens, south-facing at the rear
- Single detached garage and private driveway
- Gas central heating and double glazing