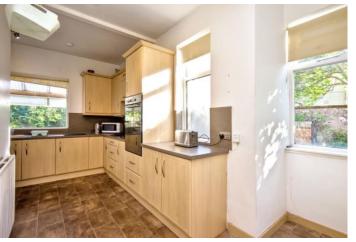

### Features

- Sought-after coastal village location
- Charming traditional detached house
- Vestibule and hall
- Bay-fronted living room with a living flame fire
- Formal dining room with kitchen access
- Bright kitchen with a utility room
- South-facing conservatory off the kitchen
- Three double bedrooms with storage
- Bright bathroom with a shower-over-bath
- Quiet home study
- Enclosed gardens, south-facing at the rear
- Single detached garage and private driveway
- Gas central heating and double glazing