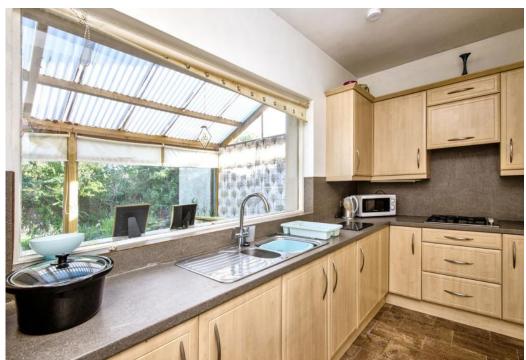

### Summary

This charming, detached house is desirably located in the picturesque coastal village of Pittenweem, near the town of Anstruther. It is nestled within enclosed gardens, south-facing at the rear, and provides ample private parking with a driveway and garage. The spacious and flexible interiors feature two reception rooms—one connected to a light-filled kitchen that adjoins a south-facing conservatory. Additionally, there are three double bedrooms, plentiful storage, a bathroom, a utility room, and a quiet study for home working. Now requiring some modernisation, the property allows the purchaser to create a home perfectly suited to their style and requirements. Extras: All fitted floor and window coverings, and light fittings will be included in the sale.

### Features

- Sought-after coastal village location
- Charming traditional detached house
- Vestibule and hall
- Bay-fronted living room with a living flame fire
- Formal dining room with kitchen access
- Bright kitchen with a utility room
- South-facing conservatory off the kitchen
- Three double bedrooms with storage
- Bright bathroom with a shower-over-bath
- Quiet home study
- Enclosed gardens, south-facing at the rear
- Single detached garage and private driveway
- Gas central heating and double glazing