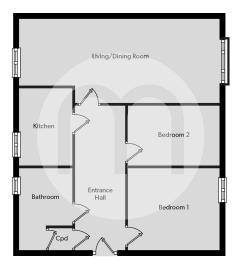

well presented and deceptively spacious two bedroom second floor apartment, forming part of the frequently requested 'High Elms' retirement development, serviced by a lift all floors. New to the market and offered for sale with no onward chain, we feel this stylish apartment lends itself perfectly to a buyer seeking accommodation on one level.



# Property Details.

## Accommodation

#### **Entrance Hall**

#### Living Room/Diner







24' 3" x 11' 3" (7.39m x 3.43m)

#### Kitchen



9' 7" x 6' 5" (2.92m x 1.96m)

#### **Bedroom One**



10' 7" x 10' 6" (3.23m x 3.20m)

# Property Details.

#### **Bedroom Two**





#### Four-Piece Family Bathroom



## Outside

Communal Gardens & Seating Areas

Allocated Parking Bays (First Come, First Serve Basis)

## Property Details.

## Floorplans



#### Location



We have not carried out a structural survey and the services, appliances and specific fittings have not been tested. All photographs, measurements, floor plans and distances referred to are given as a guide only and should not be relied upon for the purchase of carpets or any other fixtures or fittings. Gardens, roof terraces, balconies and communal gardens as well as tenure and lease details cannot have their accuracy guaranteed for intending purchasers. Lease details, service ground rent (where applicable) are given as a guide only and should be checked and confirmed by your solicitor prior to exchange of contracts.



61 a High Street, Braintree, CM7 1JX 🌔 01376 337400 🛛 🥑 braintree@michaelsproperty.co.uk