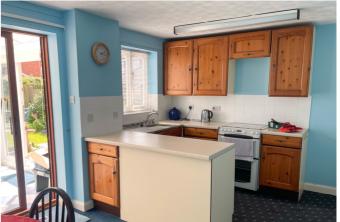

#### Kitchen/Diner

With rear aspect double glazed window, matching wall and base units with work surfaces over, stainless steel sink and drainer with mixer tap over, space and plumbing for washing machine, space for cooker, under stairs storage cupboard. Dining area with space for dining table and sliding doors into the conservatory.