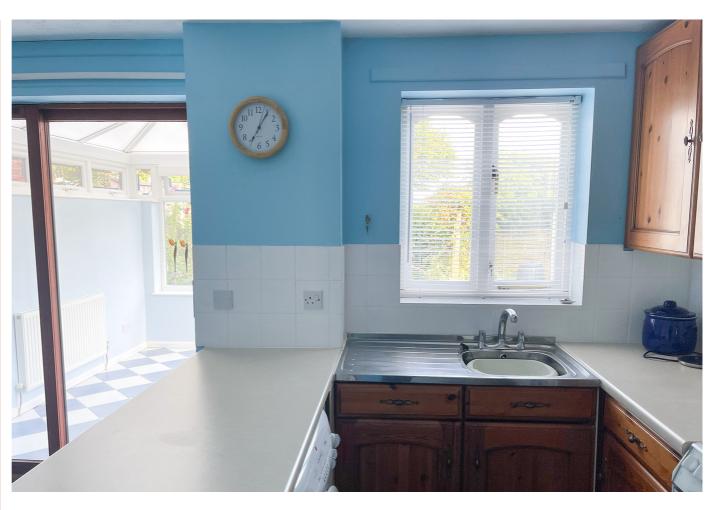

#### Kitchen/Diner

With rear aspect double glazed window, matching wall and base units with work surfaces over, stainless steel sink and drainer with mixer tap over, space and plumbing for washing machine, space for cooker, under stairs storage cupboard. Dining area with space for dining table and sliding doors into the conservatory.

### Conservatory

With side and rear aspect double glazed windows and doors opening to the rear garden.