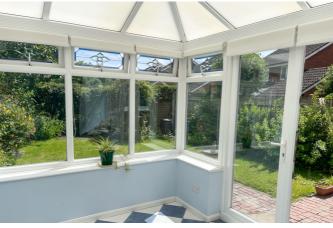

### Conservatory

With side and rear aspect double glazed windows and doors opening to the rear garden.