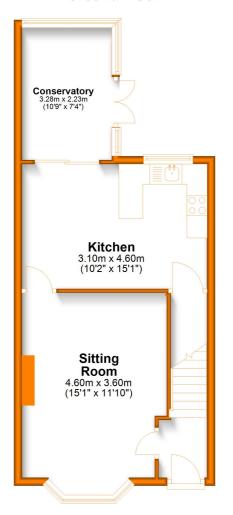

# **Ground Floor**

# Sitting Room

With front aspect double glazed bay window, radiator and door into kitchen/diner.

#### Kitchen/Diner

With rear aspect double glazed window, matching wall and base units with work surfaces over, stainless steel sink and drainer with mixer tap over, space and plumbing for washing machine, space for cooker, under stairs storage cupboard. Dining area with space for dining table and sliding doors into the conservatory.

### Conservatory

With side and rear aspect double glazed windows and doors opening to the rear garden.

#### Entrance

Through front entrance door into hall with stairs to first floor and door into sitting room.