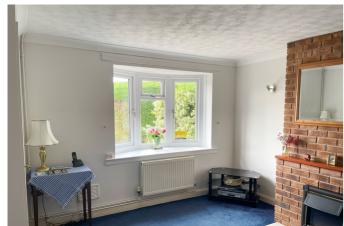

# Sitting Room

With front aspect double glazed bay window, radiator and door into kitchen/diner.