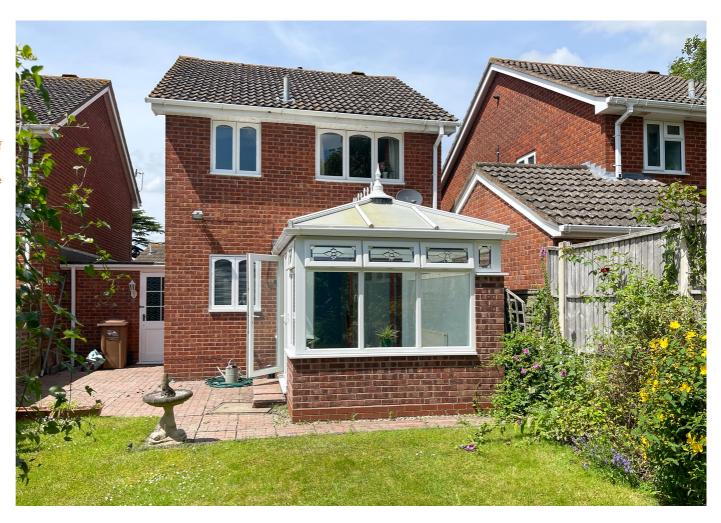

### Conservatory

With side and rear aspect double glazed windows and doors opening to the rear garden.

#### Outside

The front of the property is approached via block paved driveway leading to entrance door and attached garage. To the rear of the property is laid mostly to lawn with patio area, door into rear of garage, herbaceous borders with fenced boundaries.