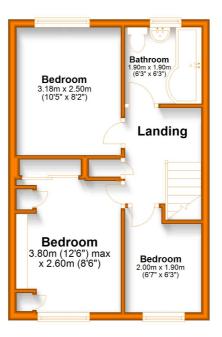

# **First Floor**

46 Foregate Street, Worcester WR1 1EE Tel: 01905 723545 info@hillsestateagents.co.uk www.hillsestateagents.co.uk

# First Floor Landing

With doors into bedrooms one, two, three and bathroom.

# Bedroom 1

With front aspect double glazed window, radiator, built-in recessed sliding wardrobes and further built-in storage.

#### Bedroom 2

With rear aspect double glazed window and radiator.

#### Bedroom 3

With front aspect double glazed window and radiator, built-in storage.

#### Bathroom

With rear asepct double glazed window, WC, wash hand basin, P shaped bath with shower screen and shower over.