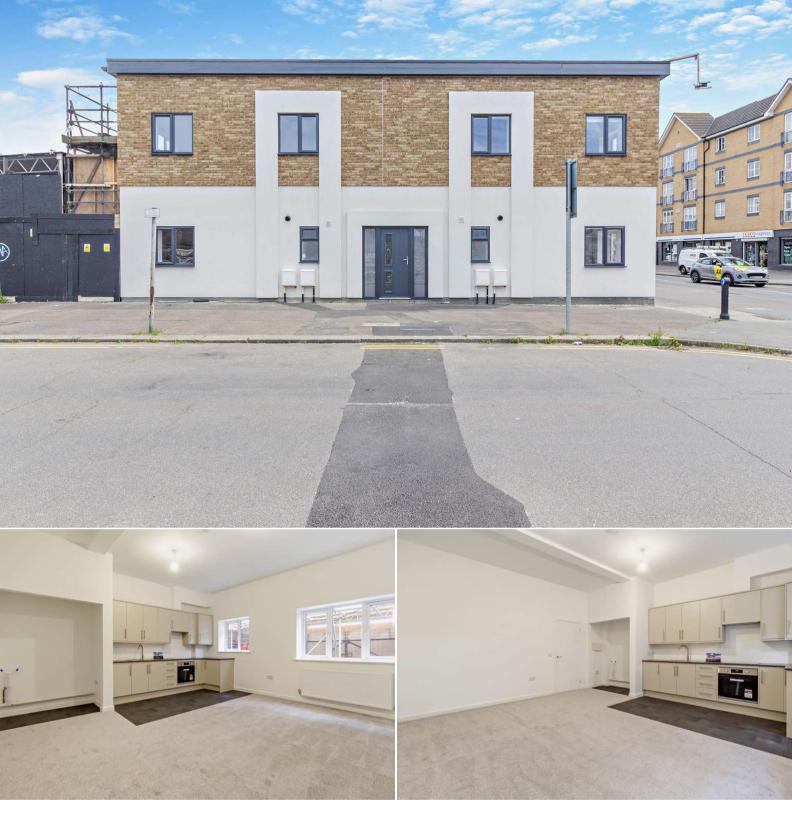

## Calcutta Road Tilbury

Bettermove are proud to present this 2 bedroom terraced house in Tilbury available with no forward chain.

The property benefits from double glazing, gas central heating throughout and has off street parking available via an allocated parking space. The council tax band is To Be Confirmed. This property also comes with a full 10 year warranty.

The interior of this beautifully presented property with high ceilings throughout comprises a spacious living room, fitted kitchen and convenient WC on the ground floor. The first floor consists of 2 double bedrooms and the family bathroom. There is a shared bicycle and bin store area at the rear of the property.

Located in the popular town of Tilbury, the property is close to a range of amenities, including shops, supermarkets, restaurants and pubs. Excellent transport connections can be found from Tilbury Train Station, the M25 and many local bus routes.