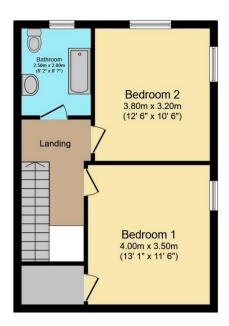

The interior of this beautifully presented property with high ceilings throughout comprises a spacious living room, fitted kitchen and convenient WC on the ground floor. The first floor consists of 2 double bedrooms and the family bathroom. There is a shared bicycle and bin store area at the rear of the property.

## **Ground Floor**

Total floor area 82.3 m² (886 sq.ft.) approx

**First Floor** 

20-22 Bridge End, Leeds, LS1 4DJ t: 0330 004 0050 e: hello@bettermove.co.uk www.bettermove.co.uk