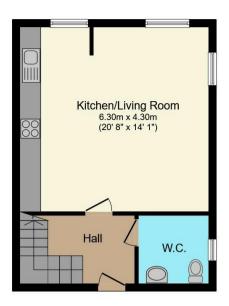

## **Ground Floor**

Total floor area 82.3 m² (886 sq.ft.) approx

**First Floor** 

20-22 Bridge End, Leeds, LS1 4DJ t: 0330 004 0050 e: hello@bettermove.co.uk www.bettermove.co.uk