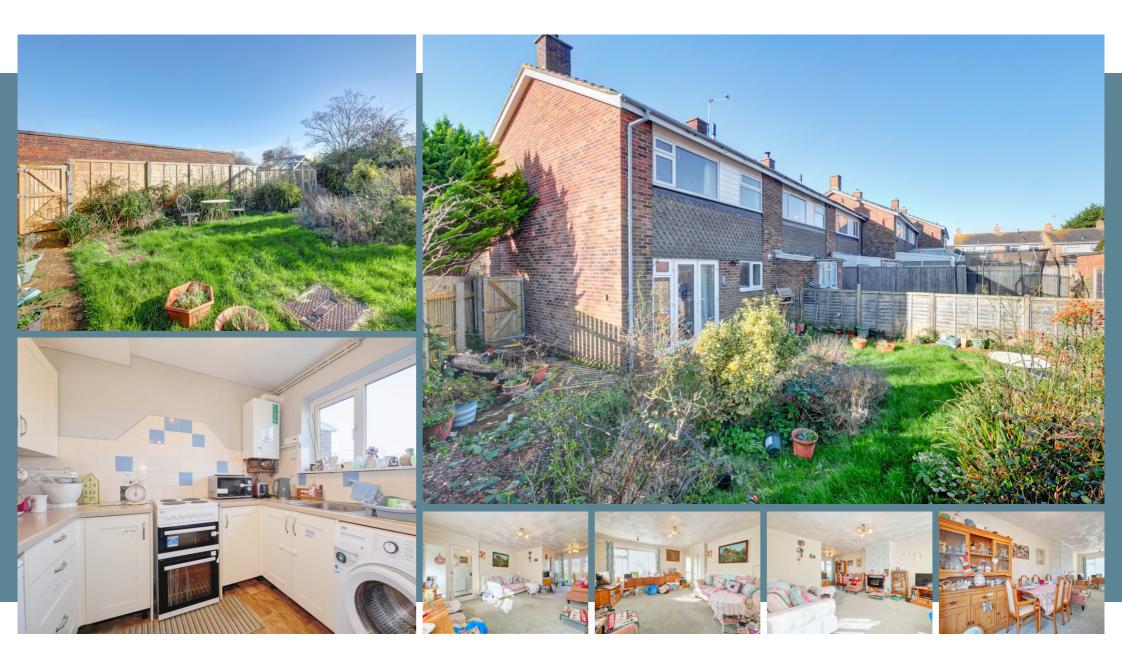

What an opportunity to make this house your own! Situated down a walkway next to a green space is this 3 bedroom end of terrace house. Sat in a plot bigger than most, there is so much potential to improve the house however the basis of what's here is great! The through living/dining room is bright and a really good size whilst the kitchen enjoys a view over the garden. Upstairs are 3 bedrooms and the family bathroom. The rear garden widens giving it plenty of space and is very close to the garage which is situated just behind the property where there is also further residents parking. Available chain free, houses in this position don't come along very often so don't miss out!