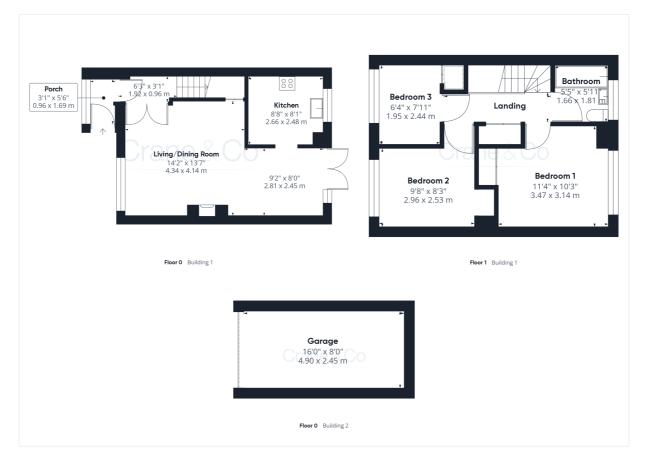

#### Room Sizes

Porch Entrance Living/Dining Room - 14' 2" x 13' 7" Kitchen - 8' 8" x 8' 1" Bedroom 1 - 11' 4" x 10' 3" Bedroom 2 - 9' 8" x 8' 3" Bedroom 3 - 7' 11" x 6' 4" Bathroom Garage in Block - 16' 0" x 8' 0"