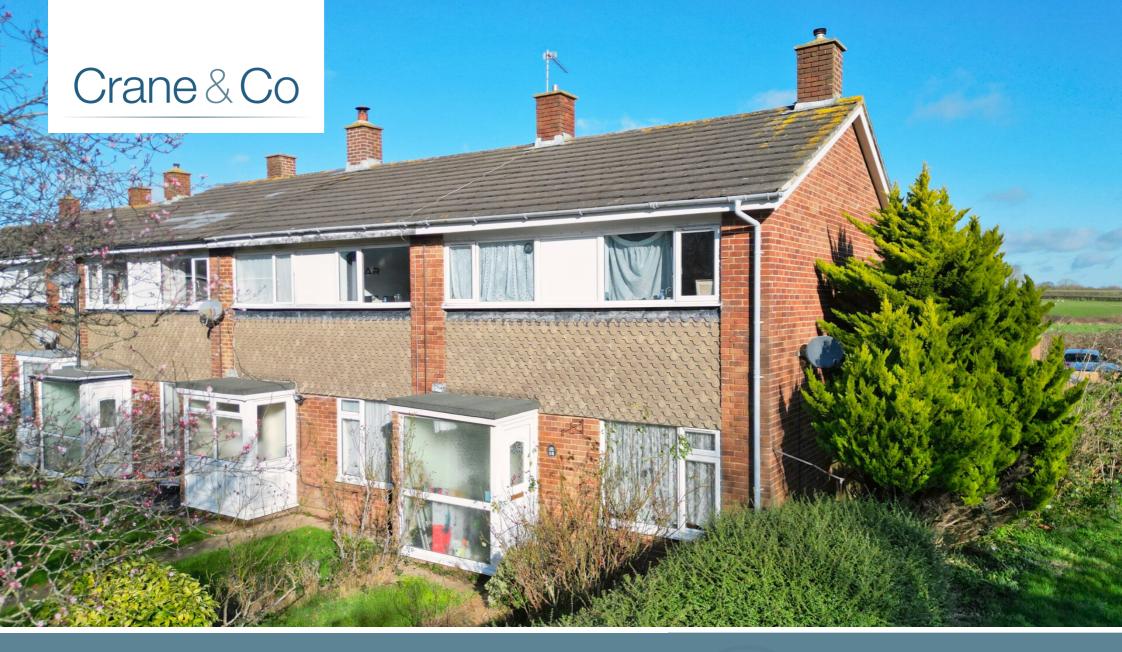

Price Guide £280,000 - £310,000 16 Oxendean Gardens, Eastbourne, East Sussex BN22 ORR

⊨ 3 Bedroom 🚝 1 Bathroom 📔 1 Reception

🗯 🖬 3 Bedroom 🖕 1 Bathroom 🎦 1 Reception

PRICE GUIDE £280,000 - £310,000

WATCH THE FILM AND 3D TOUR and view EXPERT PHOTOGRAPHY at craneandco.co.uk (ALL PROVIDED FREE FOR ALL OUR SELLERS)

What an opportunity to make this house your own! Situated down a walkway next to a green space is this 3 bedroom end of terrace house. Sat in a plot bigger than most, there is so much potential to improve the house however the basis of what's here is great! The through living/dining room is bright and a really good size whilst the kitchen enjoys a view over the garden. Upstairs are 3 bedrooms and the family bathroom. The rear garden widens giving it plenty of space and is very close to the garage which is situated just behind the property where there is also further residents parking. Available chain free, houses in this position don't come along very often so don't miss out!