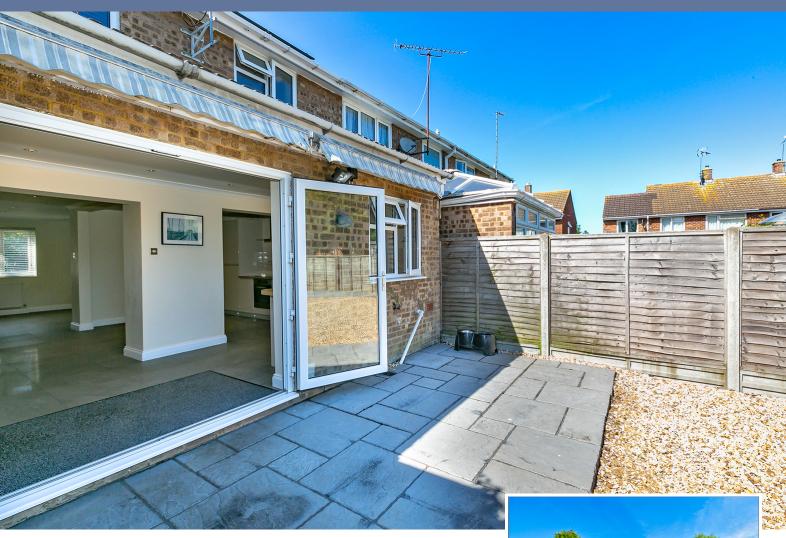

# **Utility/Breakfast Room**

16' 3" x 7' 7" (4.95m x 2.31m)

#### **EXTERIOR**

#### **Rear Garden**

Greenhouse, garden shed and rear access to the garage