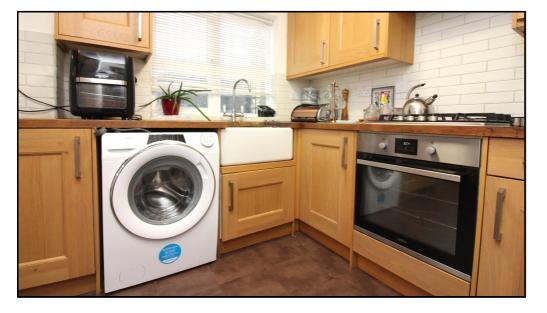

#### Kitchen:

Abt.  $12'8 \times 7'1$  (3.86m x 2.16m) The kitchen offers a range of eye and base level units with a butler sink and mixer tap. There is an integrated oven and gas hob with space for a washing machine and fridge freezer. Double glazed windows to rear with door leading to rear garden.