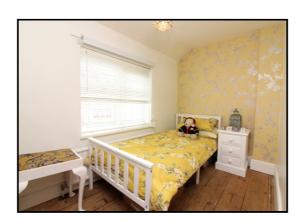

#### Bedroom One:

Abt.10'11 x 9' (3.33m x 2.73m) A bright room with original wooden flooring and access to over stairs cupboard. Double glazed window to front. Radiator.

#### **Bedroom Two:**

Abt. 11'1 x 6'1 (3.38m x 1.85m) Original wooden floorboards. Double glazed window to front. Sizeable storage cupboard. Radiator.