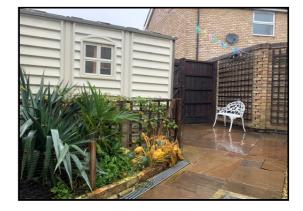

#### Rear Garden:

A patioed courtyard garden that creates a lovely space for entertaining. A large low maintenance shed with power and lighting that would make a wonderful office space. Gated access to driveway.