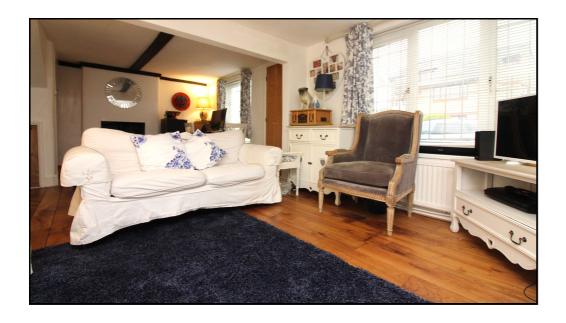

#### Living/Dining Room:

Abt. 22'6 x 12'3 (6.85m x 3.73m) A cosy room with restored original wooden floorboards, feature beams, and dual aspect fireplaces, one with a log burner. Two double-glazed windows to front and double-glazed French doors that lead out onto the garden. Two radiators. Access to understairs storage.