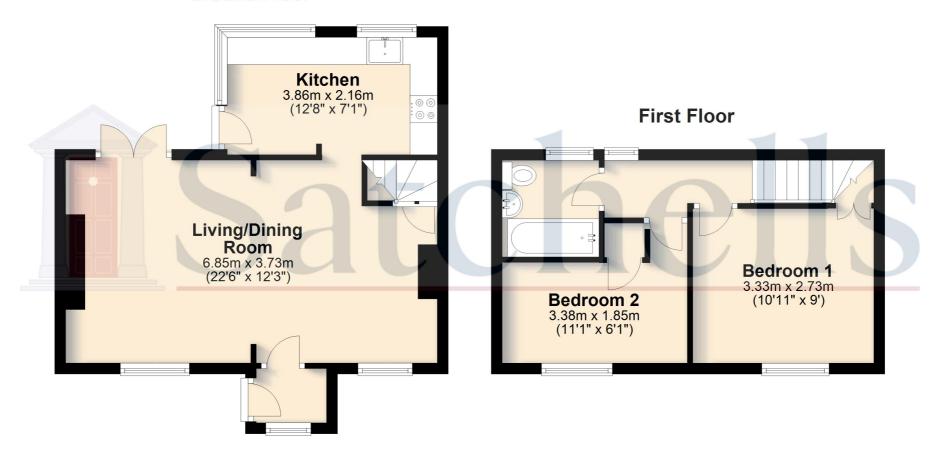

#### **Ground Floor**

#### Living/Dining Room:

Abt. 22'6 x 12'3 (6.85m x 3.73m) A cosy room with restored original wooden floorboards, feature beams, and dual aspect fireplaces, one with a log burner. Two double-glazed windows to front and double-glazed French doors that lead out onto the garden. Two radiators. Access to understairs storage.

#### Kitchen:

Abt.  $12'8 \times 7'1$  (3.86m x 2.16m) The kitchen offers a range of eye and base level units with a butler sink and mixer tap. There is an integrated oven and gas hob with space for a washing machine and fridge freezer. Double glazed windows to rear with door leading to rear garden.

## First Floor Landing:

Double glazed window to rear. Newly fitted carpet.

#### Bedroom One:

Abt.10'11 x 9' (3.33m x 2.73m) A bright room with original wooden flooring and access to over stairs cupboard. Double glazed window to front. Radiator.

#### **Bedroom Two:**

Abt. 11'1 x 6'1 (3.38m x 1.85m) Original wooden floorboards. Double glazed window to front. Sizeable storage cupboard. Radiator.

#### Bathroom:

A three piece suite with panelled bath and shower attachment over, a pedestal hand wash basin, and a low level wc. Part tiled walls. Double glazed window to rear. Radiator. Tiled flooring.

### **Ground Floor**

For illustrative purposes only - NOT TO SCALE - Measurements shown are approximate. The size and position of doors, windows, appliances and other features are approximate. Plan produced using PlanUp.