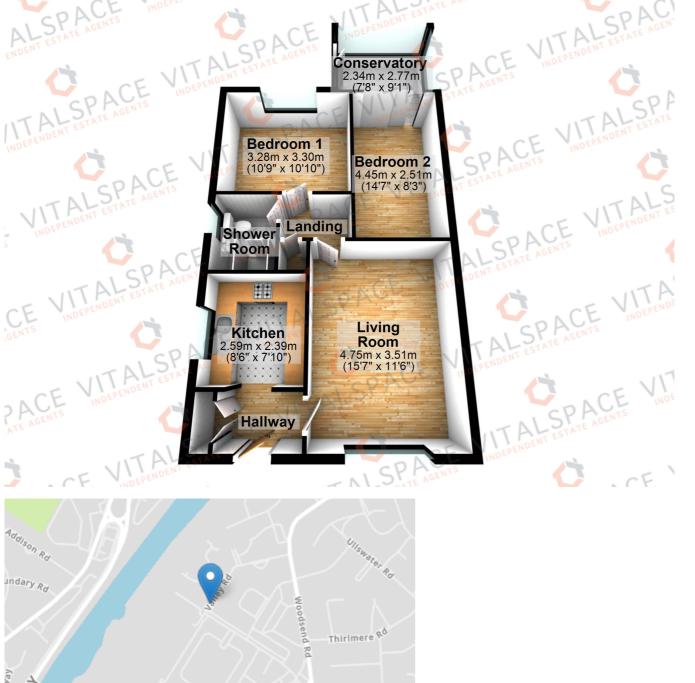

## Valley Road, Flixton, M41 8RG

\*\*NO ONWARD CHAIN\*\* - VITALSPACE ESTATE AGENTS are privileged to offer for sale a highly sought after TWO DOUBLE BEDROOM semi detached bungalow located on a larger than average plot on a peaceful residential Flixton road. This well presented bungalow benefits from gas central heating and uPVC double glazing and in brief, the attractive accommodation comprises; entrance hallway, a fitted kitchen, a generously sized 15ft living room, an inner hallway, modern three piece wetroom and two double bedrooms. A uPVC double glazed conservatory can be accessed via bedroom two and overlooks the enclosed rear garden. Externally, this property is positioned on a larger than average plot with lawned gardens to all sides. A driveway offers ample off road parking for numerous vehicles to the rear and leads to the side of the property. A rare opportunity to purchase a highly sought after property located in a desirable area. This property is situated within a popular residential area, convenient for local amenities including Sainsbury's and Woodsend medical centre. Offered for sale with no onward chain, viewings are strongly advised as this property will not be available for long.

## Features

- Two double bedrooms
- Semi detached property
- Gas central heating
- uPVC double glazing
- No onward chain
- Private gardens
- uPVC conservatory
- Viewing recommended