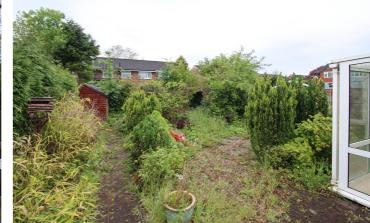

## Valley Road, Flixton, M41 8RG

\*\*NO ONWARD CHAIN\*\* - VITALSPACE ESTATE AGENTS are privileged to offer for sale a highly sought after TWO DOUBLE BEDROOM semi detached bungalow located on a larger than average plot on a peaceful residential Flixton road. This well presented bungalow benefits from gas central heating and uPVC double glazing and in brief, the attractive accommodation comprises; entrance hallway, a fitted kitchen, a generously sized 15ft living room, an inner hallway, modern three piece wetroom and two double bedrooms. A uPVC double glazed conservatory can be accessed via bedroom two and overlooks the enclosed rear garden. Externally, this property is positioned on a larger than average plot with lawned gardens to all sides. A driveway offers ample off road parking for numerous vehicles to the rear and leads to the side of the property. A rare opportunity to purchase a highly sought after property located in a desirable area. This property is situated within a popular residential area, convenient for local amenities including Sainsbury's and Woodsend medical centre. Offered for sale with no onward chain, viewings are strongly advised as this property will not be available for long.

## Features

- Two double bedrooms
- Semi detached property
- Gas central heating
- uPVC double glazing
- No onward chain
- Private gardens
- uPVC conservatory
- Viewing recommended

## Frequently Asked Questions

How long have you owned the property for? TBC

When was the roof last replaced? TBC

How old is the boiler and when was it last inspected?
TBC

Which way does the garden face? West facing rear garden